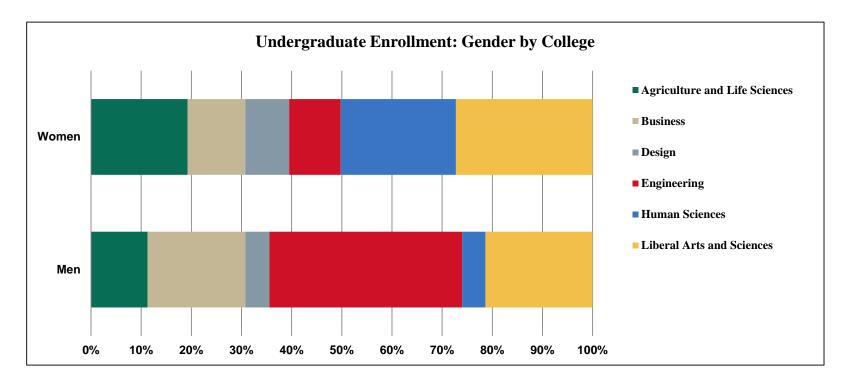

### **Undergraduate Enrollment: Gender by College**

Fall 2020 Semester Headcount