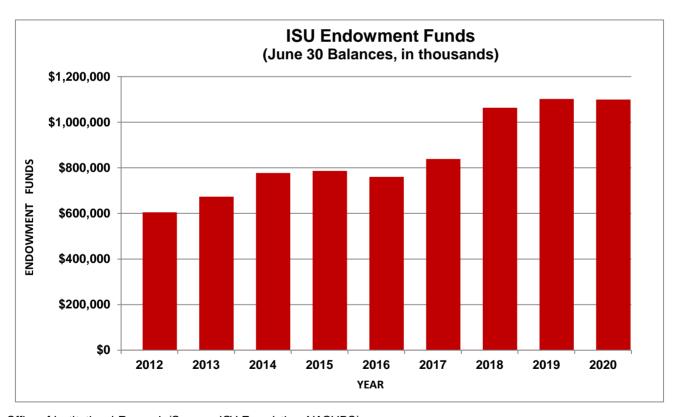

2,623,389    | 2,353,821    | -10.3%       |  |
| North Carolina State Univ Endmnt & Fndtn         | 885,055      | 983,979          | 998,600      | 1,122,899    | 1,293,743    | 1,400,655    | 8.3%         |  |
| Iowa State University & Foundation               | 777,018      | 786,205          | 760,461      | 838,871      | 1,063,772    | 1,101,709    | 3.6%         |  |
| University of California-Davis                   | 313,876      | 335,632          | 325,497      | 400,127      | 442,247      | 477,555      | 8.0%         |  |

<sup>&</sup>lt;sup>1</sup> Source: NACUBO-TIAA Study of Endowments. (https://www.nacubo.org/Research/2020/Public-NTSE-Tables)

<sup>&</sup>lt;sup>2</sup> The Pennsylvania State University replaced the University of Arizona as a peer institution in 2016.



Office of Institutional Research (Sources: ISU Foundation, NACUBO)

Last Updated: 12/14/2020

#### **Gift Activity (in thousands)**

Fiscal Year

|                             | 2011-2012 | 2012-2013 | 2013-2014 | 2014-2015 | 2015-2016 | 2017-2018 | 2017-2018 | 2018-2019 | 2019-2020 |
|-----------------------------|-----------|-----------|-----------|-----------|-----------|-----------|-----------|-----------|-----------|
| Receipts                    |           |           |           |           |           |           |           |           |           |
| Outright Gifts and Payments |           |           |           |           |           |           |           |           |           |
| on Previous Commitments     | 61,132    | 61,815    | 65,377    | 106,021   | 91,574    |