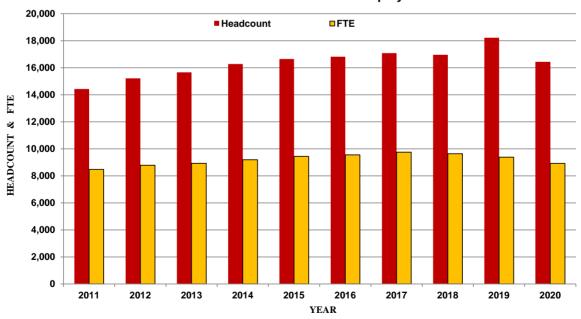

# Enrollment: FTE<sup>1</sup> by Level

| LEVEL                  | 2016   | 2017   | 2018   | 2019   | 2020   |
|------------------------|--------|--------|--------|--------|--------|
| Undergraduate          |        |        |        |        |        |
| Freshmen               | 6,697  | 6,161  | 6,111  | 5,713  | 5,138  |
| Sophomores             | 6,596  | 6,584  | 6,164  | 6,017  | 5,639  |
| Juniors                | 7,120  | 7,242  | 6,885  | 6,531  | 6,504  |
| Seniors                | 9,063  | 9,272  | 9,394  | 9,035  | 8,733  |
| Specials <sup>2</sup>  | 150    | 163    | 152    | 148    | 79     |
| Total Undergraduate    | 29,626 | 29,422 | 28,706 | 27,444 | 26,094 |
| Vet Med                | 730    | 723    | 749    | 737    | 771    |
| Graduate               | 4,474  | 4,428  | 4,179  | 3,896  | 3,777  |
| Total FTE <sup>3</sup> | 34,830 | 34,573 | 33,634 | 32,077 | 30,642 |