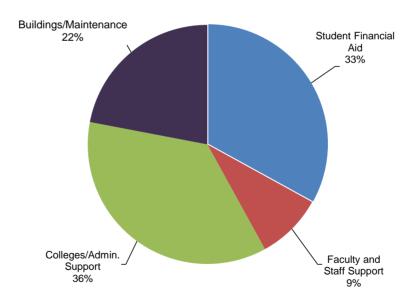

| \$101.896 | \$112,677 | \$118.914 | \$164,795 | \$130.311 | \$235,002 | \$293.844 | \$181.837 | \$155.098 |

| By Donor Sourc | e 2019-2020 |        | By Donor Designation 2019-20 | )20     |        |
|----------------|-------------|--------|------------------------------|---------|--------|
| Individuals    | 117,805     | 76.0%  | Student Financial Aid        | 51,652  | 33.3%  |
| Corporations   | 13,480      | 8.7%   | Faculty and Staff Support    | 14,205  | 9.2%   |
| Foundations    | 23,803      | 15.3%  | Colleges/Admin. Support      | 55,181  | 35.6%  |
|                |             |        | <b>Buildings/Maintenance</b> | 34,060  | 22.0%  |
| Total          | 155,088     | 100.0% | Total                        | 155,098 | 100.0% |

# Donor Designation for Gifts 2019-2020



## **Sponsored Funding Awarded (in thousands)**

Fiscal Year

|                         | 2010-2011 | 2011-2012 | 2012-2013 | 2013-2014 | 2014-2015 | 2015-2016 | 2016-2017 | 2017-2018 | 2018-2019 | 2019-2020 |
|-------------------------|-----------|-----------|-----------|-----------|-----------|-----------|-----------|-----------|-----------|-----------|
| By Source               |           |           |           |           |           |           |           |           |           |           |
| Federal                 | \$189,900 | \$208,690 | \$172,743 | \$210,117 | \$223,887 | \$229,524 | \$218,951 | \$235,634 | \$237,132 | \$272,461 |
| State/County/           |           |           |           |           |           |           |           |           |           |