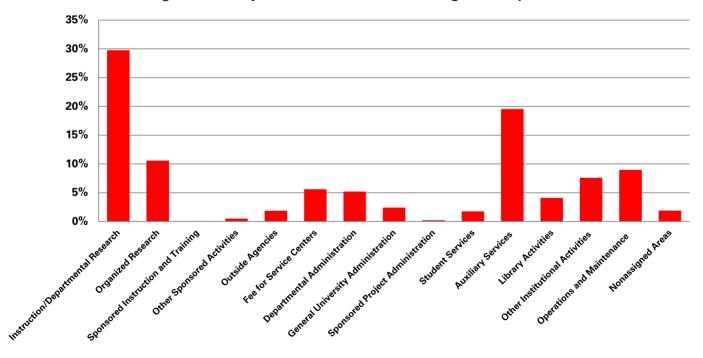

|        |
| Hinds Agricultural Research Fund         | 5      |
| (invested in Hinds Irrigated Plot Area)  |        |
| Total Invested in Endowed Capital Assets | 754    |
| ·                                        |        |
| Inventory of Land Total                  | 11,688 |
|                                          |        |
|                                          |        |
| Other Land Statistics (as of 2012)       |        |
| Miles of campus sidewalk & bike paths    | 34     |
| Miles of institutional roads             | 23     |
| Acres of parking lots                    | 162    |
| Acres of central campus green space      | 26     |
| ricido di domina dampao giodii opado     |        |

#### **Building Facilities by Function & Percent of Assignable Square Feet**



Office of Institutional Research (Source: Facilities Planning and Management, Controller's Office) Last Updated 1/21/2021

<sup>&</sup>lt;sup>1</sup>Residence Halls, not included above, total 3,617,283 gross square feet.