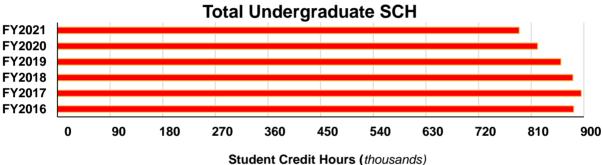

## Enrollment: College, Term, and Level<sup>1, 2</sup>

Fiscal Year

|                      |               | UNDE          | ERGRADI       | JATE          |               |               |               | RADUAT        | E             |               | ТОТ           | AL UNDER      | RADUATE       | AND GRAD      | UATE          |
|----------------------|---------------|---------------|---------------|---------------|---------------|---------------|---------------|---------------|---------------|---------------|---------------|---------------|---------------|---------------|---------------|
| COLLEGE<br>AND TERM  | 2016-<br>2017 | 2017-<br>2018 | 2018-<br>2019 | 2019-<br>2020 | 2020-<br>2021 | 2016-<br>2017 | 2017-<br>2018 | 2018-<br>2019 | 2019-<br>2020 | 2020-<br>2021 | 2016-<br>2017 | 2017-<br>2018 | 2018-<br>2019 | 2019-<br>2020 | 2020-<br>2021 |
| Agriculture and Life | Sciences      |               |               |               |               |               |               |               |               |               |               |               |               |               |               |
| Summer               | 1,039         | 1,014         | 950           | 833           | 804           | 506           | 500           | 463           | 463           | 438           | 1,545         | 1,514         | 1.413         | 1,296         | 1,242         |
| Fall                 | 4,657         | 4,603         | 4,397         | 4,169         | 3,954         | 738           | 730           | 686           | 652           | 580           | 5,395         | 5,333         | 5,083         | 4,821         | 4,534         |
| Spring               | 4,356         | 4,248         | 4,825         | 3,866         | 3,645         | 709           | 704           | 690           | 609           | 580           | 5,065         | 4,952         | 5,515         | 4,475         | 4,225         |
| Business             | 4,550         | 7,270         | 4,020         | 3,000         | 5,045         | 703           | 704           | 030           | 000           | 300           | 3,003         | 4,002         | 3,313         | 4,475         | 7,220         |
|                      | 075           | 4.070         | 4 4 5 7       | 4.004         | 4.050         | 405           | 179           | 405           | 4.40          | 470           | 4.400         | 4.054         | 4 202         | 4 470         | 4 000         |
| Summer               | 975           | 1,072         | 1,157         | 1,024         | 1,058         | 185           |               | 135           | 149           | 178           | 1,160         | 1,251         | 1,292         | 1,173         | 1,236         |
| Fall                 | 4,410         | 4,587         | 4,612         | 4,485         | 4,308         | 362           | 334           | 319           | 335           | 405           | 4,772         | 4,921         | 4,931         | 4,820         | 4,713         |
| Spring               | 4,318         | 4,418         | 4,697         | 4,241         | 4,058         | 344           | 315           | 287           | 334           | 399           | 4,662         | 4,733         | 4,984         | 4,575         | 4,457         |
| Design               |               |               |               |               |               |               |               |               |               |               |               |               |               |               |               |
| Summer               | 351           | 363           | 366           | 359           | 324           | 77            | 61            | 77            | 60            | 43            | 428           | 424           | 443           | 419           | 367           |
| Fall                 | 1,823         | 1,849         | 1,742         | 1,742         | 1,746         | 168           | 190           | 186           | 163           | 144           | 1,991         | 2,039         | 1,928         | 1,905         | 1,890         |
| Spring               | 1,780         | 1,744         | 1,684         | 1,663         | 1,625         | 156           | 188           | 179           | 155           | 146           | 1,936         | 1,932         | 1,863         | 1,818         | 1,771         |
| Engineering          |               |               |               |               |               |               |               |               |               |               |               |               |               |               |               |
| Summer               | 2,330         | 2,515         | 2,398         | 2,431         | 1,946         | 866           | 884           | 905           | 848           | 731           | 3,196         | 3,399         | 3.303         | 3,279         | 2,677         |
| Fall                 | 8,296         | 8,255         | 8,193         | 7,598         | 7,029         | 1,349         | 1,414         | 1,337         | 1,181         | 1,069         | 9,645         | 9,669         | 9,530         | 8,779         | 8,098         |
| Spring               | 7,324         | 7,282         | 7,143         | 6,677         | 6,180         | 1,334         | 1,379         | 1,324         | 1,099         | 1,009         | 8,658         | 8,661         | 8,467         | 7,776         | 7,270         |
|                      | 1,324         | 1,202         | 7,143         | 0,077         | 0,100         | 1,334         | 1,379         | 1,324         | 1,099         | 1,090         | 0,000         | 0,001         | 0,407         | 1,110         | 1,210         |
| Human Sciences       | 4.055         |               |               | 4.0=:         |               |               |               | =0-           | =0:           | 450           | 4.075         | 4.075         | . ===         |               |               |
| Summer               | 1,356         | 1,361         | 1,231         | 1,071         | 963           | 616           | 514           | 522           | 501           | 459           | 1,972         | 1,875         | 1,753         | 1,572         | 1,422         |
| Fall                 | 4,174         | 4,022         | 3,770         | 3,505         | 3,387         | 697           | 618           | 615           | 619           | 614           | 4,871         | 4,640         | 4,385         | 4,124         | 4,001         |
| Spring               | 4,008         | 3,812         | 3,604         | 3,350         | 3,190         | 659           | 608           | 626           | 593           | 590           | 4,667         | 4,420         | 4,230         | 3,943         | 3,780         |
| Liberal Arts and Sci | ences         |               |               |               |               |               |               |               |               |               |               |               |               |               |               |
| Summer               | 2,056         | 2,060         | 1,947         | 1,775         | 1,746         | 765           | 759           | 746           | 705           | 709           | 2,821         | 2,819         | 2,693         | 2,480         | 2,455         |
| Fall                 | 7,311         | 7,090         | 6,907         | 6,795         | 6,422         | 1,215         | 1,194         | 1,128         | 1,080         | 1,072         | 8,526         | 8,284         | 8,035         | 7,875         | 7,494         |
| Spring               | 6,548         | 6,152         | 6,151         | 6,087         | 5,757         | 1,140         | 1,127         | 1,063         | 1,057         | 1,053         | 7,688         | 7,279         | 7,214         | 7,144         | 6,810         |
|                      |               |               | FESSION       |               |               |               |               | RADUAT        |               |               |               |               | RADUATE       |               |               |
| COLLEGE              | 2016-         | 2017-         | 2018-         | 2019-         | 2020-         | 2016-         | 2017-         | 2018-         | 2019-         | 2020-         | 2016-         | 2017-         | 2018-         | 2019-         | 2020-         |
| AND TERM             | 2017          | 2018          | 2019          | 2020          | 2021          | 2017          | 2018          | 2019          | 2020          | 2021          | 2017          | 2018          | 2019          | 2020          | 2021          |
| Vet Med              |               | 450           |               |               |               |               |               |               | 400           |               | 0=4           | 0.40          | 0.50          | 0.40          |               |
| Summer               | 154           | 150           | 155           | 141           | 151           | 97            | 98            | 98            | 108           | 96            | 251           | 248           | 253           | 249           | 247           |
| Fall                 | 586           | 596           | 597           | 599           | 627           | 163           | 169           | 165           | 149           | 160           | 749           | 765           | 762           | 748           | 787           |
| Spring               | 586           | 593           | 595           | 599           | 621           | 159           | 154           | 158           | 154           | 149           | 745           | 747           | 753           | 753           | 770           |
| Interdepartmental U  | Inits and G   | raduate l     | Jndeclare     | ed            |               |               |               |               |               |               |               |               |               |               |               |
| Summer               |               |               |               |               |               | 258           | 200           | 180           | 212           | 199           | 258           | 200           | 180           | 212           | 199           |
| Fall                 |               |               |               |               |               | 404           | 342           | 338           | 319           | 308           | 404           | 342           | 338           | 319           | 308           |
| Spring               |               |               |               |               |               | 382           | 302           | 304           | 289           | 258           | 382           | 684           | 304           | 289           | 258           |
|                      |               |               |               |               |               |               | _             |               | _             |               |               |               |               |               |               |
|                      |               |               | ERGRADI       |               |               |               |               | RADUAT        |               |               |               |               | OFESSION      |               |               |
| COLLEGE              | 2016-         | 2017-         | 2018-         | 2019-         | 2020-         | 2016-         | 2017-         | 2018-         | 2019-         | 2020-         | 2016-         | 2017-         | 2018-         | 2019-         | 2020-         |
| AND TERM             | 2017          | 2018          | 2019          | 2020          | 2021          | 2017          | 2018          | 2019          | 2020          | 2021          | 2017          | 2018          | 2019          | 2020          | 2021          |
| Total University     |               |               |               |               |               |               |               |               |               |               |               |               |               |               |               |
| Summer               | 8,107         | 8,385         | 8,049         | 7,493         | 6,841         | 3,370         | 3,195         | 3,126         | 3,046         | 2,853         | 154           | 150           | 155           | 141           | 151           |
| Fall                 | 30,671        | 30,406        | 29,621        | 28,294        | 26,846        | 5,096         | 4,991         | 4,774         | 4,498         | 4,352         | 586           | 596           | 597           | 599           | 627           |
| Spring               | 28,334        | 27,656        | 28,104        | 25,884        | 24,455        | 4,883         | 4,777         | 4,631         | 4,290         | 4,265         | 586           | 593           | 595           | 599           | 621           |
|                      | ·             | AL            | L LEVELS      | 3             |               |               |               |               |               |               |               |               |               |               |               |
|                      | 2016-         | 2017-         | 2018-         | 2019-         | 2020-         |               |               |               |               |               |               |               |               |               |               |
| Total University     | 2017          | 2018          | 2019          | 2020          | 2021          |               |               |               |               |               |               |               |               |               |               |
| Summer               | 11 631        | 11 730        | 11 330        | 10 680        | 0.845         |               |               |               |               |               |               |               |               |               |               |

<sup>&</sup>lt;sup>1</sup> Beginning Fall 2011, Post Docs are excluded from this table.

Office of Institutional Research (Source: Office of the Registrar)

11,631 11,730 11,330 10,680 9,845 36,353 35,993 34,992 33,391 31,825

33,803 33,026 33,330 30,773 29,341

7/1/2021

Fall

Spring

Summer

<sup>&</sup>lt;sup>2</sup> Beginning Fall 2018, Intensive English Orientation Program (IEOP) students are excluded from total enrollment.