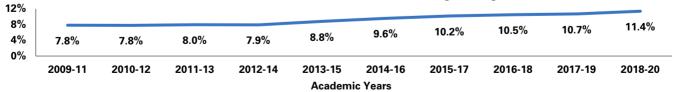

| 5,973          | 73.9%               | 5,937          | 71.0%         | 6,027          | 71.5%         | 5,829          | 69.9%         |
| International                           | 937             | 11.2%         | 905            | 10.9%               | 1,038          | 12.4%         | 989            | 11.9%         | 996            | 11.9%         |
| Prefer Not to Respond                   | 274             | 3.3%          | 371            | 4.4%                | 490            | 5.9%          | 463            | 5.6%          | 488            | 5.9%          |
|                                         |                 |               |                |                     |                |               |                |               |                |               |





Beginning in 2009-2010, the ethnic group 'Asian or Pacific Islander' was split into two groups, the group 'Two or More Races' was added and the names of several ethnic groups were revised. 'Hispanic or Latino' includes students that may have been previously counted in other groups.

Office of Institutional Research (Source: Office of the Registrar) Last Updated: 10/1/2020

Bachelor's degrees are counted only once for undergraduate students with more than one major.

# Tuition and Mandatory Fees Academic Year

|                                                                                           | 2016-2017                   | 2017-2018                   | <b>2018-2019</b> <sup>2</sup> | <b>2019-2020</b> <sup>3</sup> | <b>2020-2021</b> <sup>3</sup> |
|--------------------------------