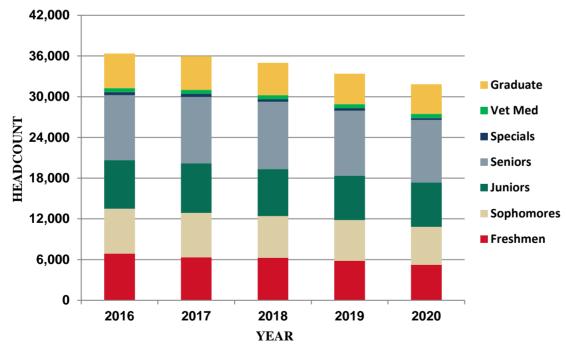

## **Enrollment: Headcount by Level and Classification**

Fall Semester

| LEVEL                            | 2016   | 2017   | 2018   | 2019   | 2020   |
|----------------------------------|--------|--------|--------|--------|--------|
| Undergraduate                    |        |        |        |        |        |
| Freshmen                         | 6,879  | 6,319  | 6,249  | 5,828  | 5,240  |
| Sophomores                       | 6,611  | 6,557  | 6,157  | 5,984  | 5,590  |
| Juniors                          | 7,187  | 7,291  | 6,936  | 6,565  | 6,540  |
| Seniors                          | 9,547  | 9,790  | 9,906  | 9,553  | 9,197  |
| Non-Degree <sup>1</sup>          | 447    | 449    | 373    | 364    | 279    |
| Total Undergraduate <sup>2</sup> | 30,671 | 30,406 | 29,621 | 28,294 | 26,846 |
| Vet Med <sup>3</sup>             | 586    | 596    | 597    | 599    | 627    |
| Graduate                         | 5,096  | 4,991  | 4,774  | 4,498  | 4,352  |
| Post Docs <sup>4</sup>           | 307    |        |        |        |        |
| Total                            | 36.660 | 35.993 | 34.992 | 33.391 | 31.825 |