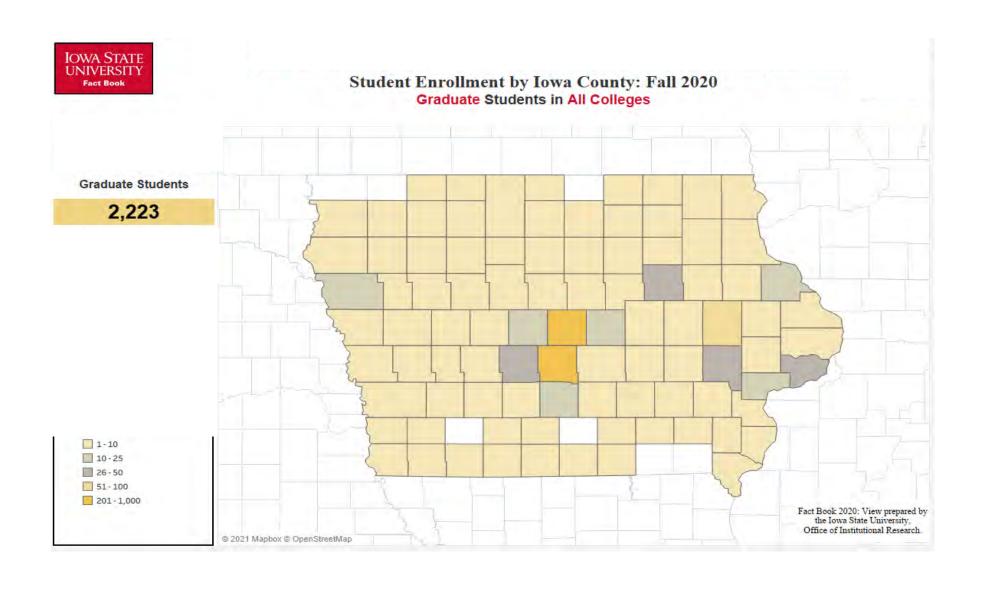

#### Student Enrollment by Iowa County: Fall 2020 Vet Med (DVM) Students in The College of Veterinary Medicine