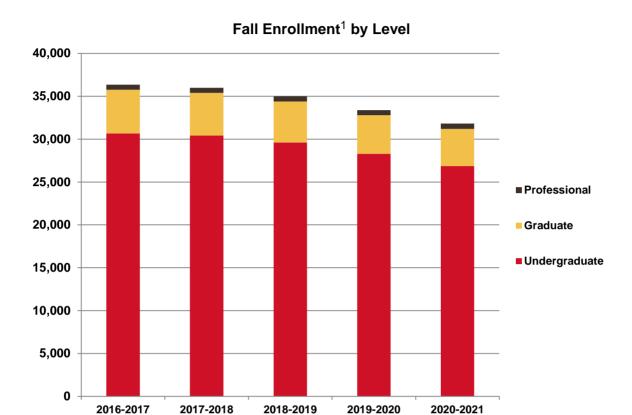

## Enrollment: College, Term, and Level<sup>1, 2</sup>

Fiscal Year

|                      |               | UNDE          | ERGRADI       | JATE          |               |               |               | RADUAT        | E             |               | ТОТ           | AL UNDER      | RADUATE       | AND GRAD      | UATE          |
|----------------------|---------------|---------------|---------------|---------------|---------------|---------------|---------------|---------------|---------------|---------------|---------------|---------------|---------------|---------------|---------------|
| COLLEGE<br>AND TERM  | 2016-<br>2017 | 2017-<br>2018 | 2018-<br>2019 | 2019-<br>2020 | 2020-<br>2021 | 2016-<br>2017 | 2017-<br>2018 | 2018-<br>2019 | 2019-<br>2020 | 2020-<br>2021 | 2016-<br>2017 | 2017-<br>2018 | 2018-<br>2019 | 2019-<br>2020 | 2020-<br>2021 |
| Agriculture and Life | Sciences      |               |               |               |               |               |               |               |               |               |               |               |               |               |               |
| Summer               | 1,039         | 1,014         | 950           | 833           | 804           | 506           | 500           | 463           | 463           | 438           | 1,545         | 1,514         | 1.413         | 1,296         | 1,242         |
| Fall                 | 4,657         | 4,603         | 4,397         | 4,169         | 3,954         | 738           | 730           | 686           | 652           | 580           | 5,395         | 5,333         | 5,083         | 4,821         | 4,534         |
| Spring               | 4,356         | 4,248         | 4,825         | 3,866         | 3,645         | 709           | 704           | 690           | 609           | 580           | 5,065         | 4,952         | 5,515         | 4,475         | 4,225         |
| Business             | 4,550         | 7,270         | 4,020         | 3,000         | 5,045         | 703           | 704           | 030           | 000           | 300           | 3,003         | 4,002         | 3,313         | 4,475         | 7,220         |
|                      | 075           | 4.070         | 4 4 5 7       | 4.004         | 4.050         | 405           | 179           | 405           | 4.40          | 470           | 4.400         | 4.054         | 4 202         | 4 470         | 4 000         |
| Summer               | 975           | 1,072         | 1,157         | 1,024         | 1,058         | 185           |               | 135           | 149           | 178           | 1,160         | 1,251         | 1,292         | 1,173         | 1,236         |
| Fall                 | 4,410         | 4,587         | 4,612         | 4,485         | 4,308         | 362           | 334           | 319           | 335           | 405           | 4,772         | 4,921         | 4,931         | 4,820         | 4,713         |
| Spring               | 4,318         | 4,418         | 4,697         | 4,241         | 4,058         | 344           | 315           | 287           | 334           | 399           | 4,662         | 4,733         | 4,984         | 4,575         | 4,457         |
| Design               |               |               |               |               |               |               |               |               |               |               |               |               |               |               |               |
| Summer               | 351           | 363           | 366           | 359           | 324           | 77            | 61            | 77            | 60            | 43            | 428           | 424           | 443           | 419           | 367           |
| Fall                 | 1,823         | 1,849         | 1,742         | 1,742         | 1,746         | 168           | 190           | 186           | 163           | 144           | 1,991         | 2,039         | 1,928         | 1,905         | 1,890         |
| Spring               | 1,780         | 1,744         | 1,684         | 1,663         | 1,625         | 156           | 188           | 179           | 155           | 146           | 1,936         | 1,932         | 1,863         | 1,818         | 1,771         |
| Engineering          |               |               |               |               |               |               |               |               |               |               |               |               |               |               |               |
| Summer               | 2,330         | 2,515         | 2,398         | 2,431         | 1,946         | 866           | 884           | 905           | 848           | 731           | 3,196         | 3,399         | 3.303         | 3,279         | 2,677         |
| Fall                 | 8,296         | 8,255         | 8,193         | 7,598         | 7,029         | 1,349         | 1,414         | 1,337         | 1,181         | 1,069         | 9,645         | 9,669         | 9,530         | 8,779         | 8,098         |
| Spring               | 7,324         | 7,282         | 7,143         | 6,677         | 6,180         | 1,334         | 1,379         | 1,324         | 1,099         | 1,009         | 8,658         | 8,661         | 8,467         | 7,776         | 7,270         |
|                      | 1,324         | 1,202         | 7,143         | 0,077         | 0,100         | 1,334         | 1,379         | 1,324         | 1,099         | 1,090         | 0,000         | 0,001         | 0,407         | 1,110         | 1,210         |
| Human Sciences       | 4.055         |               |               | 4.0=:         |               |               |               | =0-           | =0:           | 450           | 4.075         | 4.075         | . ===         |               |               |
| Summer               | 1,356         | 1,361         | 1,231         | 1,071         | 963           | 616           | 514           | 522           | 501           | 459           | 1,972         | 1,875         | 1,753         | 1,572         | 1,422         |
| Fall                 | 4,174         | 4,022         | 3,770         | 3,505         | 3,387         | 697           | 618           | 615           | 619           | 614           | 4,871         | 4,640         | 4,385         | 4,124         | 4,001         |
| Spring               | 4,008         | 3,812         | 3,604         | 3,350         | 3,190         | 659           | 608           | 626           | 593           | 590           | 4,667         | 4,420         | 4,230         | 3,943         | 3,780         |
| Liberal Arts and Sci | ences         |               |               |               |               |               |               |               |               |               |               |               |               |               |               |
| Summer               | 2,056         | 2,060         | 1,947         | 1,775         | 1,746         | 765           | 759           | 746           | 705           | 709           | 2,821         | 2,819         | 2,693         | 2,480         | 2,455         |
| Fall                 | 7,311         | 7,090         | 6,907         | 6,795         | 6,422         | 1,215         | 1,194         | 1,128         | 1,080         | 1,072         | 8,526         | 8,284         | 8,035         | 7,875         | 7,494         |
| Spring               | 6,548         | 6,152         | 6,151         | 6,087         | 5,757         | 1,140         | 1,127         | 1,063         | 1,057         | 1,053         | 7,688         | 7,279         | 7,214         | 7,144         | 6,810         |
|                      |               |               | FESSION       |               |               |               |               | RADUAT        |               |               |               |               | RADUATE       |               |               |
| COLLEGE              | 2016-         | 2017-         | 2018-         | 2019-         | 2020-         | 2016-         | 2017-         | 2018-         | 2019-         | 2020-         | 2016-         | 2017-         | 2018-         | 2019-         | 2020-         |
| AND TERM             | 2017          | 2018          | 2019          | 2020          | 2021          | 2017          | 2018          | 2019          | 2020          | 2021          | 2017          | 2018          | 2019          | 2020          | 2021          |
| Vet Med              |               | 450           |               |               |               |               |               |               | 400           |               | 0=4           | 0.40          | 0.50          | 0.40          |               |
| Summer               | 154           | 150           | 155           | 141           | 151           | 97            | 98            | 98            | 108           | 96            | 251           | 248           | 253           | 249           | 247           |
| Fall                 | 586           | 596           | 597           | 599           | 627           | 163           | 169           | 165           | 149           | 160           | 749           | 765           | 762           | 748           | 787           |
| Spring               | 586           | 593           | 595           | 599           | 621           | 159           | 154           | 158           | 154           | 149           | 745           | 747           | 753           | 753           | 770           |
| Interdepartmental U  | Inits and G   | raduate l     | Jndeclare     | ed            |               |               |               |               |               |               |               |               |               |               |               |
| Summer               |               |               |               |               |               | 258           | 200           | 180           | 212           | 199           | 258           | 200           | 180           | 212           | 199           |
| Fall                 |               |               |               |               |               | 404           | 342           | 338           | 319           | 308           | 404           | 342           | 338           | 319           | 308           |
| Spring               |               |               |               |               |               | 382           | 302           | 304           | 289           | 258           | 382           | 684           | 304           | 289           | 258           |
|                      |               |               |               |               |               |               | _             |               | _             |               |               |               |               |               |               |
|                      |               |               | ERGRADI       |               |               |               |               | RADUAT        |               |               |               |               | OFESSION      |               |               |
| COLLEGE              | 2016-         | 2017-         | 2018-         | 2019-         | 2020-         | 2016-         | 2017-         | 2018-         | 2019-         | 2020-         | 2016-         | 2017-         | 2018-         | 2019-         | 2020-         |
| AND TERM             | 2017          | 2018          | 2019          | 2020          | 2021          | 2017          | 2018          | 2019          | 2020          | 2021          | 2017          | 2018          | 2019          | 2020          | 2021          |
| Total University     |               |               |               |               |               |               |               |               |               |               |               |               |               |               |               |
| Summer               | 8,107         | 8,385         | 8,049         | 7,493         | 6,841         | 3,370         | 3,195         | 3,126         | 3,046         | 2,853         | 154           | 150           | 155           | 141           | 151           |
| Fall                 | 30,671        | 30,406        | 29,621        | 28,294        | 26,846        | 5,096         | 4,991         | 4,774         | 4,498         | 4,352         | 586           | 596           | 597           | 599           | 627           |
| Spring               | 28,334        | 27,656        | 28,104        | 25,884        | 24,455        | 4,883         | 4,777         | 4,631         | 4,290         | 4,265         | 586           | 593           | 595           | 599           | 621           |
|                      | ·             | AL            | L LEVELS      | 3             |               |               |               |               |               |               |               |               |               |               |               |
|                      | 2016-         | 2017-         | 2018-         | 2019-         | 2020-         |               |               |               |               |               |               |               |               |               |               |
| Total University     | 2017          | 2018          | 2019          | 2020          | 2021          |               |               |               |               |               |               |               |               |               |               |
| Summer               | 11 631        | 11 730        | 11 330        | 10 680        | 0.845         |               |               |               |               |               |               |               |               |               |               |

<sup>&</sup>lt;sup>1</sup> Beginning Fall 2011, Post Docs are excluded from this table.

Office of Institutional Research (Source: Office of the Registrar)

11,631 11,730 11,330 10,680 9,845 36,353 35,993 34,992 33,391 31,825

33,803 33,026 33,330 30,773 29,341

7/1/2021

Fall

Spring

Summer

<sup>&</sup>lt;sup>2</sup> Beginning Fall 2018, Intensive English Orientation Program (IEOP) students are excluded from total enrollment.