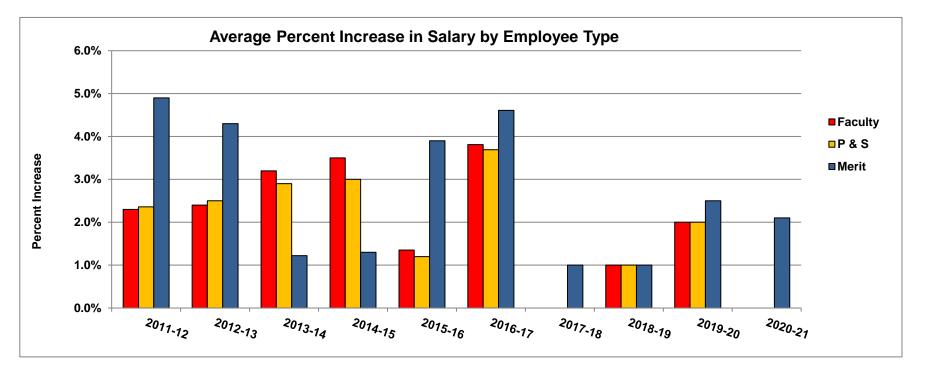

| 2.4%      | 3.2%      | 3.5%      | 1.4%      | 3.8%      | 0.0%      | 1.0%      | 2.0%                     | 0.0%      |
| Professional and Scientific  |           |           |           |           |           |           |           |           |                          |           |
| Fiscal Year Percent Increase | 2.4%      | 2.5%      | 2.9%      | 3.0%      | 1.2%      | 3.7%      | 0.0%      | 1.0%      | 2.0%                     | 0.0%      |
| Merit                        |           |           |           |           |           |           |           |           |                          |           |
| Fiscal Year Percent Increase | 4.9%      | 4.3%      | 1.2%      | 1.3%      | 3.9%      | 4.6%      | 1.0%      | 1.0%      | 2.5%                     | 2.1%      |



(1) Data for 2019-2020 has been adjusted from previous Fact Book for Faculty and P&S to reflect base merit increases (removes salary increases for promotions, retention packages, etc.)

Office of Institutional Research (Data Source: Budget Office) Last Updated 4/16/21

# Average Section<sup>1</sup> Size by College and Course Level

| COLLEGE                       | 2016 | 2017        | 2018         | 2019         | 2020 |
|-------------------------------|------|-------------|--------------|--------------|------|
| Agriculture and Life Sciences | 35.3 | 34.1        | 33.0         | 31.3         | 28.9 |
| Undergraduate                 | 40.0 | 40.1        | 38.3         | 36.4         | 33.8 |
| Lower Undergraduate           | 52.0 | <i>54.3</i> | 48.2         | 48.6         | 41.8 |
| Up