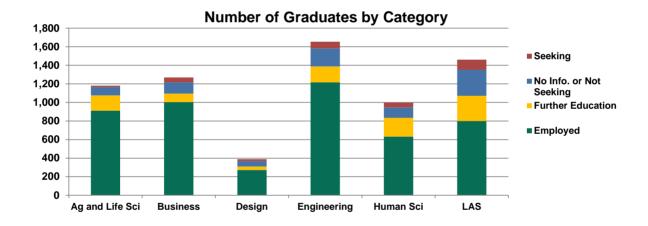

| 22.8%   | 37.1%                  | 89.7%                | 9.1%                 | 1.2%    |
| Total                         | 6,950     | 6,145 | 88.4%  | 4,837                 | 2,166                | 4,584  | 935     | 439                    | 5,772                | 320                  | 53      |
| Percent Respondents           |           |       |        | 78.7%                 | 44.8%                | 94.8%  | 15.2%   | 47.0%                  | 93.9%                | 5.2%                 | 0.9%    |

<sup>&</sup>lt;sup>1</sup> Summary of graduates' first destinations; information from college Career Services offices' follow-up surveys conducted within six months after graduation.

<sup>&</sup>lt;sup>7</sup> Graduates responding to survey who were seeking major-related positions.





Office of Institutional Research (Source: College Career Services Offices via Office of the Senior Vice President and Provost)
Last Updated: 12/20/20

<sup>&</sup>lt;sup>2</sup> Graduates responding to survey who had obtained full-time or part-time/temporary positions.

<sup>&</sup>lt;sup>3</sup> Some non-lowa employment locations may be for initial training but position assignments to be in lowa.

<sup>&</sup>lt;sup>4</sup>Employed graduates securing professional or major-related employment regardless of location.

 $<sup>^{\</sup>rm 5}\,\rm Graduates$  responding to survey who were pursuing further education.

<sup>&</sup>lt;sup>6</sup> Graduates responding to survey who were either employed or pursuing further education (excludes non-respondents and not seeking).

## **Employee Head