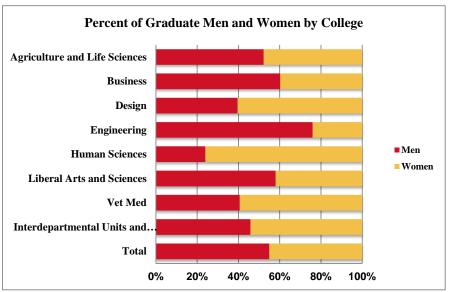

#### **Enrollment: Gender by College and Level**

Fall 2020 Semester Headcount and Percent Female