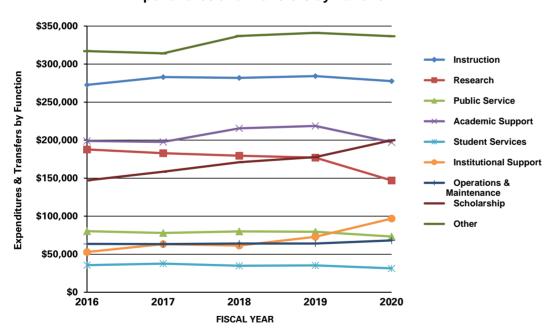

|       |             |       |             |                             |             |       |             |       |
| <sup>1</sup> Other includes the following: |             |       |             |       |             |                             |             |       |             |       |
| Auxiliary Enterprises                      | 203,480     |       | 217,294     |       | 211,186     |                             | 211,174     |       | 202,904     |       |
| Independent Operations                     | 43,074      |       | 44,576      |       | 44,703      |                             | 46,686      |       | 48,387      |       |

15,211

37,088

17,113

63,971

17,366

65,872

15,117

70,271

#### **Expenditures and Transfers by Function**

16,431

54,128



Office of Institutional Research (Source: Office of Controller) Last Updated 8/18/2021

### **Endowment Funds (in thousands)**

June 30 Balances

|                | 2012      | 2013      | 2014      | 2015      | 2016      | 2017      | 2018        | 2019        | 2020        |
|----------------|-----------|-----------|-----------|-----------|-----------|-----------|-------------|-------------|-------------|
| University     | \$119,788 | \$127,267 | \$145,136 | \$142,837 | \$135,427 | \$146,577 | \$152,582   | \$152,987   | \$145,677   |
| ISU Foundation | 485,109   | 546,248   | 631,882   | 643,368   | 625,034   | 692,294   | 911,190     | 948,722     | 953,781     |
| Total          | \$604.897 | \$673.515 | \$777.018 | \$786.205 | \$760,461 | \$838.871 | \$1,063,772 | \$1,101,709 | \