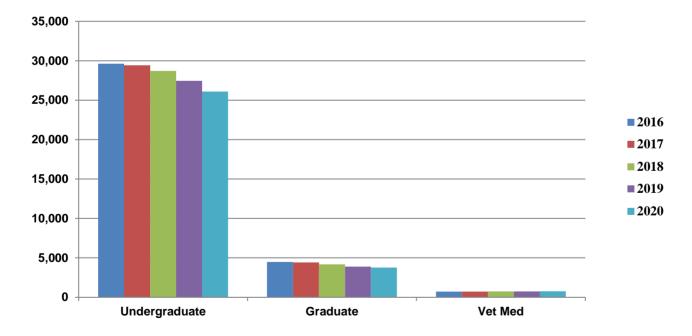

## **Enrollment by Age**

Fall Semester Headcount by Level

|               |        | UNDE   | RGRADUA | ATE <sup>1</sup> |        |      | v    | ET MED- |      |      |       | GI    | RADUATE <sup>2</sup> | 2     |       |
|---------------|--------|--------|---------|------------------|--------|------|------|---------|------|------|-------|-------|----------------------|-------|-------|
| AGE           | 2016   | 2017   | 2018    | 2019             | 2020   | 2016 | 2017 | 2018    | 2019 | 2020 | 2016  | 2017  | 2018                 | 2019  | 2020  |
| Under 18      | 210    | 296    | 289     | 223              | 254    | 0    | 0    | 0       | 0    | 0    | 0     | 0     | 0                    | 0     | 0     |
| 18            | 5,111  | 5,242  | 5,317   | 4,846            | 4,496  | 0    | 0    | 0       | 0    | 0    | 0     | 0     | 1                    | 1     | 0     |
| 19            | 6,190  | 6,074  | 5,688   | 5,730            | 5,398  | 0    | 0    | 0       | 0    | 0    | 0     | 0     | 1                    | 1     | 2     |
| 20            | 6,216  | 6,441  | 6,202   | 5,868            | 5,926  | 1    | 1    | 3       | 5    | 6    | 8     | 5     | 7                    | 9     | 10    |
| 21            | 6,222  | 6,067  | 6,140   | 5,882            | 5,545  | 8    | 16   | 18      | 22   | 23   | 91    | 77    | 61                   | 72    | 107   |
| 22            | 3,422  | 3,263  | 3,100   | 3,045            | 2,704  | 72   | 68   | 87      | 70   | 82   | 324   | 370   | 327                  | 288   | 339   |
| 23            | 1,306  | 1,127  | 1,092   | 1,034            | 946    | 111  | 112  | 87      | 114  | 97   | 458   | 445   | 439                  | 395   | 364   |
| 24            | 531    | 522    | 490     | 441              | 430    | 114  | 123  | 121     | 101  | 132  | 487   | 489   | 433                  | 413   | 361   |
| 25            | 311    | 288    | 312     | 265              | 242    | 120  | 118  | 126     | 116  | 103  | 447   | 437   | 450                  | 401   | 396   |
| 26            | 209    | 219    | 184     | 209              | 162    | 53   | 61   | 60      | 67   | 60   | 503   | 451   | 412                  | 408   | 344   |
| 27            | 191    | 154    | 147     | 125              | 148    | 41   | 25   | 33      | 29   | 38   | 413   | 416   | 379                  | 345   | 358   |
| 28            | 118    | 134    | 112     | 121              | 99     | 12   | 29   | 11      | 19   | 20   | 329   | 347   | 359                  | 337   | 318   |
| 29            | 91     | 88     | 93      | 73               | 80     | 21   | 3    | 20      | 14   | 12   | 290   | 251   | 273                  | 284   | 276   |
| 30-39         | 393    | 352    | 330     | 322              | 286    | 30   | 33   | 24      | 36   | 48   | 1,239 | 1,245 | 1,203                | 1,149 | 1,099 |
| 40-49         | 101    | 88     | 84      | 77               | 88     | 3    | 7    | 6       | 5    | 5    | 367   | 333   | 305                  | 290   | 281   |
| 50-64         | 47     | 47     | 38      | 30               | 40     | 0    | 0    | 1       | 1    | 1    | 132   | 116   | 114                  | 98    | 91    |
| Over 64       | 2      | 4      | 3       | 3                | 2      | 0    | 0    | 0       | 0    | 0    | 7     | 8     | 9                    | 7     | 6     |
| Not available | 0      | 0      | 0       | 0                | 0      | 0    | 0    | 0       | 0    | 0    | 1     | 1     | 1                    | 0     | 0     |
| Total         | 30,671 | 30,406 | 29,621  | 28,294           | 26,846 | 586  | 596  | 597     | 599  | 627  | 5,096 | 4,991 | 4,774                | 4,498 | 4,352 |
| Average Age   | 20.6   | 20.5   | 20.5    | 20.5             | 20.5   | 25.0 | 25.0 | 25.0    | 25.0 | 25.1 | 29.0  | 29.0  | 29.2                 | 29.2  | 29.0  |
| Percent ≥ 25  | 4.8%   | 4.5%   | 4.4%    | 4.4%             | 4.3%   |      |      |         |      |      |       |       |                      |       |       |

<sup>&</sup>lt;sup>1</sup> Beginning Fall 2018, Intensive English Orientation Program (IEOP) students are excluded from this table.

Office of Institutional Research (Source: Office of the Registrar) Last Updated: 10/1/2020

<sup>&</sup>lt;sup>2</sup> Beginning Fall 2011, Graduate and Total Exclude Post Docs in this table.