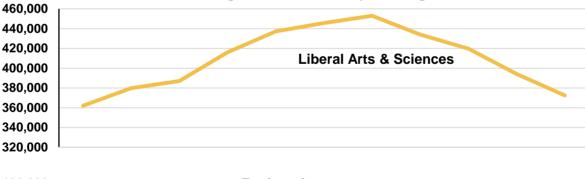

## Enrollment: College, Term, and Level<sup>1, 2</sup>

Fiscal Year

|                      |               | UNDE          | ERGRADI       | JATE          |               |               |               | RADUAT        | E             |               | ТОТ           | AL UNDER      | RADUATE       | AND GRAD      | UATE          |
|----------------------|---------------|---------------|---------------|---------------|---------------|---------------|---------------|---------------|---------------|---------------|---------------|---------------|---------------|---------------|---------------|
| COLLEGE<br>AND TERM  | 2016-<br>2017 | 2017-<br>2018 | 2018-<br>2019 | 2019-<br>2020 | 2020-<br>2021 | 2016-<br>2017 | 2017-<br>2018 | 2018-<br>2019 | 2019-<br>2020 | 2020-<br>2021 | 2016-<br>2017 | 2017-<br>2018 | 2018-<br>2019 | 2019-<br>2020 | 2020-<br>2021 |
| Agriculture and Life | Sciences      |               |               |               |               |               |               |               |               |               |               |               |               |               |               |
| Summer               | 1,039         | 1,014         | 950           | 833           | 804           | 506           | 500           | 463           | 463           | 438           | 1,545         | 1,514         | 1.413         | 1,296         | 1,242         |
| Fall                 | 4,657         | 4,603         | 4,397         | 4,169         | 3,954         | 738           | 730           | 686           | 652           | 580           | 5,395         | 5,333         | 5,083         | 4,821         | 4,534         |
| Spring               | 4,356         | 4,248         | 4,825         | 3,866         | 3,645         | 709           | 704           | 690           | 609           | 580           | 5,065         | 4,952         | 5,515         | 4,475         | 4,225         |
| Business             | 4,550         | 7,270         | 4,020         | 3,000         | 5,045         | 703           | 704           | 030           | 000           | 300           | 3,003         | 4,002         | 3,313         | 4,475         | 7,220         |
|                      | 075           | 4.070         | 4 4 5 7       | 4.004         | 4.050         | 405           | 179           | 405           | 4.40          | 470           | 4.400         | 4.054         | 4 202         | 4 470         | 4 000         |
| Summer               | 975           | 1,072         | 1,157         | 1,024         | 1,058         | 185           |               | 135           | 149           | 178           | 1,160         | 1,251         | 1,292         | 1,173         | 1,236         |
| Fall                 | 4,410         | 4,587         | 4,612         | 4,485         | 4,308         | 362           | 334           | 319           | 335           | 405           | 4,772         | 4,921         | 4,931         | 4,820         | 4,713         |
| Spring               | 4,318         | 4,418         | 4,697         | 4,241         | 4,058         | 344           | 315           | 287           | 334           | 399           | 4,662         | 4,733         | 4,984         | 4,575         | 4,457         |
| Design               |               |               |               |               |               |               |               |               |               |               |               |               |               |               |               |
| Summer               | 351           | 363           | 366           | 359           | 324           | 77            | 61            | 77            | 60            | 43            | 428           | 424           | 443           | 419           | 367           |
| Fall                 | 1,823         | 1,849         | 1,742         | 1,742         | 1,746         | 168           | 190           | 186           | 163           | 144           | 1,991         | 2,039         | 1,928         | 1,905         | 1,890         |
| Spring               | 1,780         | 1,744         | 1,684         | 1,663         | 1,625         | 156           | 188           | 179           | 155           | 146           | 1,936         | 1,932         | 1,863         | 1,818         | 1,771         |
| Engineering          |               |               |               |               |               |               |               |               |               |               |               |               |               |               |               |
| Summer               | 2,330         | 2,515         | 2,398         | 2,431         | 1,946         | 866           | 884           | 905           | 848           | 731           | 3,196         | 3,399         | 3.303         | 3,279         | 2,677         |
| Fall                 | 8,296         | 8,255         | 8,193         | 7,598         | 7,029         | 1,349         | 1,414         | 1,337         | 1,181         | 1,069         | 9,645         | 9,669         | 9,530         | 8,779         | 8,098         |
| Spring               | 7,324         | 7,282         | 7,143         | 6,677         | 6,180         | 1,334         | 1,379         | 1,324         | 1,099         | 1,009         | 8,658         | 8,661         | 8,467         | 7,776         | 7,270         |
|                      | 1,324         | 1,202         | 7,143         | 0,077         | 0,100         | 1,334         | 1,379         | 1,324         | 1,099         | 1,090         | 0,000         | 0,001         | 0,407         | 1,110         | 1,210         |
| Human Sciences       | 4.055         |               |               | 4.0=:         |               |               |               | =0-           | =0:           | 450           | 4.075         | 4.075         | . ===         |               |               |
| Summer               | 1,356         | 1,361         | 1,231         | 1,071         | 963           | 616           | 514           | 522           | 501           | 459           | 1,972         | 1,875         | 1,753         | 1,572         | 1,422         |
| Fall                 | 4,174         | 4,022         | 3,770         | 3,505         | 3,387         | 697           | 618           | 615           | 619           | 614           | 4,871         | 4,640         | 4,385         | 4,124         | 4,001         |
| Spring               | 4,008         | 3,812         | 3,604         | 3,350         | 3,190         | 659           | 608           | 626           | 593           | 590           | 4,667         | 4,420         | 4,230         | 3,943         | 3,780         |
| Liberal Arts and Sci | ences         |               |               |               |               |               |               |               |               |               |               |               |               |               |               |
| Summer               | 2,056         | 2,060         | 1,947         | 1,775         | 1,746         | 765           | 759           | 746           | 705           | 709           | 2,821         | 2,819         | 2,693         | 2,480         | 2,455         |
| Fall                 | 7,311         | 7,090         | 6,907         | 6,795         | 6,422         | 1,215         | 1,194         | 1,128         | 1,080         | 1,072         | 8,526         | 8,284         | 8,035         | 7,875         | 7,494         |
| Spring               | 6,548         | 6,152         | 6,151         | 6,087         | 5,757         | 1,140         | 1,127         | 1,063         | 1,057         | 1,053         | 7,688         | 7,279         | 7,214         | 7,144         | 6,810         |
|                      |               |               | FESSION       |               |               |               |               | RADUAT        |               |               |               |               | RADUATE       |               |               |
| COLLEGE              | 2016-         | 2017-         | 2018-         | 2019-         | 2020-         | 2016-         | 2017-         | 2018-         | 2019-         | 2020-         | 2016-         | 2017-         | 2018-         | 2019-         | 2020-         |
| AND TERM             | 2017          | 2018          | 2019          | 2020          | 2021          | 2017          | 2018          | 2019          | 2020          | 2021          | 2017          | 2018          | 2019          | 2020          | 2021          |
| Vet Med              |               | 450           |               |               |               |               |               |               | 400           |               | 0=4           | 0.40          | 0.50          | 0.40          |               |
| Summer               | 154           | 150           | 155           | 141           | 151           | 97            | 98            | 98            | 108           | 96            | 251           | 248           | 253           | 249           | 247           |
| Fall                 | 586           | 596           | 597           | 599           | 627           | 163           | 169           | 165           | 149           | 160           | 749           | 765           | 762           | 748           | 787           |
| Spring               | 586           | 593           | 595           | 599           | 621           | 159           | 154           | 158           | 154           | 149           | 745           | 747           | 753           | 753           | 770           |
| Interdepartmental U  | Inits and G   | raduate l     | Jndeclare     | ed            |               |               |               |               |               |               |               |               |               |               |               |
| Summer               |               |               |               |               |               | 258           | 200           | 180           | 212           | 199           | 258           | 200           | 180           | 212           | 199           |
| Fall                 |               |               |               |               |               | 404           | 342           | 338           | 319           | 308           | 404           | 342           | 338           | 319           | 308           |
| Spring               |               |               |               |               |               | 382           | 302           | 304           | 289           | 258           | 382           | 684           | 304           | 289           | 258           |
|                      |               |               |               |               |               |               | _             |               | _             |               |               |               |               |               |               |
|                      |               |               | ERGRADI       |               |               |               |               | RADUAT        |               |               |               |               | OFESSION      |               |               |
| COLLEGE              | 2016-         | 2017-         | 2018-         | 2019-         | 2020-         | 2016-         | 2017-         | 2018-         | 2019-         | 2020-         | 2016-         | 2017-         | 2018-         | 2019-         | 2020-         |
| AND TERM             | 2017          | 2018          | 2019          | 2020          | 2021          | 2017          | 2018          | 2019          | 2020          | 2021          | 2017          | 2018          | 2019          | 2020          | 2021          |
| Total University     |               |               |               |               |               |               |               |               |               |               |               |               |               |               |               |
| Summer               | 8,107         | 8,385         | 8,049         | 7,493         | 6,841         | 3,370         | 3,195         | 3,126         | 3,046         | 2,853         | 154           | 150           | 155           | 141           | 151           |
| Fall                 | 30,671        | 30,406        | 29,621        | 28,294        | 26,846        | 5,096         | 4,991         | 4,774         | 4,498         | 4,352         | 586           | 596           | 597           | 599           | 627           |
| Spring               | 28,334        | 27,656        | 28,104        | 25,884        | 24,455        | 4,883         | 4,777         | 4,631         | 4,290         | 4,265         | 586           | 593           | 595           | 599           | 621           |
|                      | ·             | AL            | L LEVELS      | 3             |               |               |               |               |               |               |               |               |               |               |               |
|                      | 2016-         | 2017-         | 2018-         | 2019-         | 2020-         |               |               |               |               |               |               |               |               |               |               |
| Total University     | 2017          | 2018          | 2019          | 2020          | 2021          |               |               |               |               |               |               |               |               |               |               |
| Summer               | 11 631        | 11 730        | 11 330        | 10 680        | 0.845         |               |               |               |               |               |               |               |               |               |               |