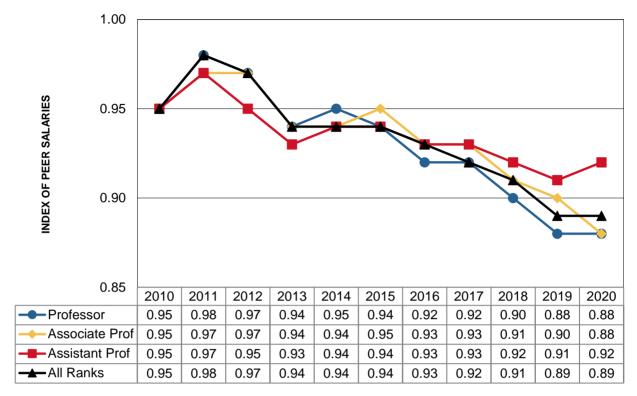

6    | 87,591    | 90,733    | 91,162    | 89,382    |
| Ranked Tenure-Track Faculty Total      | \$112,628 | \$112,847 | \$115,352 | \$112,968 | \$113,062 |

<sup>&</sup>lt;sup>1</sup>Due to recent changes in Faculty classification, in addition to ensuring reporting consistency across historical data, beginning 2019, this Fact Book page was modified to reflect Tenure-Track Faculty only.

## **Average Tenure-Track Faculty Salaries by Rank**



Note: salaries are 9-month full-time equivalent salaries.

Office of Institutional Research (Data Source: e-Data Warehouse and Workday HCM & Finance) Last updated 4/18/2021

 $<sup>^2</sup>$ Twelve-month salaries are converted to nine-month equivalents using a 9/11 conversion factor.

## Tenure-Track Faculty Salaries: Peer Comparisons<sup>1,2</sup>



<sup>&</sup>lt;sup>1</sup> The index compares ISU tenure-track faculty salaries with peer institutions. A value of 1.00 means ISU faculty pay is equivalent to our peer institutions. Appointments with titles equivalent to Assistant Dean, Associate Dean, Dean or higher are excluded.

<sup>&</sup>lt;sup>2</sup> Salaries on this page are reported by fiscal year, not academic year.

| Index by College              | FY2016 | FY2017 | FY2018 | FY2019 | FY2020 |
|-------------------------------|--------|--------|--------|--------|--------|
| Agriculture and Life Sciences | 0.95   | 0.96   | 0.97   | 0.91   | 0.91   |
| Business                      | 0.83   | 0.85   | 0.87   | 0.88   | 0.86   |
| Design                        | 0.95   | 0.92   | 0.92   | 0.89   | 0.90   |
| Engineering