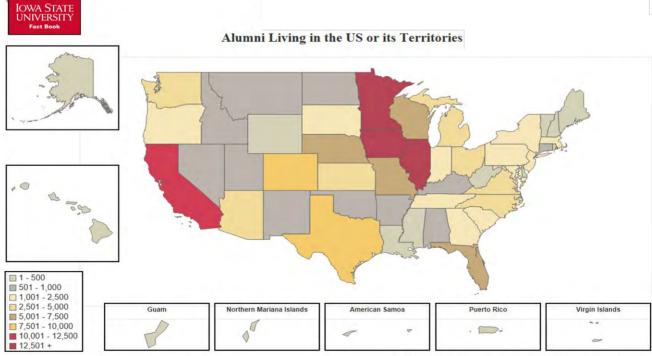

### **Enrollment by Iowa County**

Fall Semester 2020

| COUNTY      | UG <sup>1</sup> | GR <sup>1</sup> | $VM^1$ | Total | COUNTY    | UG <sup>1</sup> | GR <sup>1</sup> | VM <sup>1</sup> | Total | COUNTY        | UG <sup>1</sup> | GR <sup>1</sup> | $VM^1$ | Total |
|-------------|-----------------|-----------------|--------|-------|-----------|-----------------|-----------------|-----------------|-------|---------------|-----------------|-----------------|--------|-------|
| Adair       | 19              | 3               | 0      | 22    | Floyd     | 78              | 2               | 1               | 81    | Monona        | 32              | 1               | 0      | 33    |
| Adams       | 13              | 0               | 0      | 13    | Franklin  | 43              | 2               | 0               | 45    | Monroe        | 36              | 1               | 2      | 39    |
| Allamakee   | 31              | 1               | 0      | 32    | Fremont   | 19              | 1               | 0               | 20    | Montgomery    | 33              | 1               | 1      | 35    |
| Appanoose   | 30              | 1               | 0      | 31    | Greene    | 79              | 2               | 2               | 83    | Muscatine     | 146             | 11              | 1      | 158   |
| Audubon     | 23              | 2               | 1      | 26    | Grundy    | 92              | 5               | 0               | 97    | O'Brien       | 52              | 3               | 1      | 56    |
| Benton      | 114             | 6               | 1      | 121   | Guthrie   | 67              | 3               | 0               | 70    | Osceola       | 26              | 0               | 1      | 27    |
| Black Hawk  | 432             | 38              | 9      | 479   | Hamilton  | 114             | 9               | 0               | 123   | Page          | 36              | 1               | 0      | 37    |
| Boone       | 206             | 22              | 2      | 230   | Hancock   | 77              | 5               | 1               | 83    | Palo Alto     | 33              | 3               | 1      | 37    |
| Bremer      | 98              | 6               | 4      | 108   | Hardin    | 101             | 9               | 2               | 112   | Plymouth      | 160             | 6               | 2      | 168   |
| Buchanan    | 87              | 4               | 2      | 93    | Harrison  | 60              | 1               | 0               | 61    | Pocahontas    | 28              | 1               | 1      | 30    |
| Buena Vista | 76              | 3               | 1      | 80    | Henry     | 63              | 1               | 1               | 65    | Polk          | 4,147           | 348             | 24     | 4,519 |
| Butler      | 64              | 1               | 3      | 68    | Howard    | 22              | 3               | 1               | 26    | Pottawattamie | 320             | 8               | 4      | 332   |
| Calhoun     | 51              | 5               | 2      | 58    | Humboldt  | 62              | 2               | 0               | 64    | Poweshiek     | 52              | 4               | 2      | 58    |
| Carroll     | 182             | 8               | 4      | 194   | Ida       | 26              | 1               | 2               | 29    | Ringgold      | 23              | 1               | 0      | 24    |
| Cass        | 50              | 1               | 0      | 51    | Iowa      | 103             | 5               | 0               | 108   | Sac           | 46              | 5               | 5      | 56    |
| Cedar       | 78              | 3               | 2      | 83    | Jackson   | 49              | 1               | 2               | 52    | Scott         | 682             | 36              | 9      | 727   |
| Cerro Gordo | 167             | 6               | 1      | 174   | Jasper    | 153             | 8               | 1               | 162   | Shelby        | 81              | 5               | 1      | 87    |
| Cherokee    | 27              | 2               | 2      | 31    | Jefferson | 62              | 4               | 1               | 67    | Sioux         | 78              | 3               | 9      | 90    |
| Chickasaw   | 43              | 1               | 1      | 45    | Johnson   | 419             | 41              | 6               | 466   | Story         | 1,260           | 321             | 30     | 1,611 |
| Clarke      | 32              | 3               | 0      | 35    | Jones     | 54              | 3               | 2               | 59    | Tama          | 79              | 5               | 2      | 86    |
| Clay        | 94              | 3               | 1      | 98    | Keokuk    | 38              | 3               | 1               | 42    | Taylor        | 15              | 2               | 3      | 20    |
| Clayton     | 28              | 3               | 1      | 32    | Kossuth   | 72              | 4               | 2               | 78    | Union         | 53              | 2               | 0      | 55    |
| Clinton     | 125             | 4               | 0      | 129   | Lee       | 76              | 6               | 1               | 83    | Van Buren     | 15              | 0               | 0      | 15    |
| Crawford    | 102             | 6               | 1      | 109   | Linn      | 1,108           | 58              | 16              | 1,182 | Wapello       | 73              | 7               | 2      | 82    |
| Dallas      | 884             | 41              | 4      | 929   | Louisa    | 33              | 1               | 1               | 35    | Warren        | 323             | 17              | 7      | 347   |
| Davis       | 28              | 0               | 0      | 28    | Lucas     | 17              | 0               | 0               | 17    | Washington    | 100             | 6               | 2      | 108   |
| Decatur     | 32              | 1               | 0      | 33    | Lyon      | 38              | 0               | 2               | 40    | Wayne         | 11              | 2               | 1      | 14    |
| Delaware    | 82              | 7               | 1      | 90    | Madison   | 101             | 7               | 5               | 113   | Webster       | 144             | 5               | 2      | 151   |
| Des Moines  | 77              | 9               | 1      | 87    | Mahaska   | 76              | 2               | 2               | 80    | Winnebago     | 47              | 3               | 0      | 50    |
| Dickinson   | 78              | 5               | 0      | 83    | Marion    | 188             | 9               | 2               | 199   | Winneshiek    | 63              | 2               | 2      | 67    |
| Dubuque     | 354             | 24              | 14     | 392   | Marshall  | 254             | 17              | 1               | 272   | Woodbury      | 394             | 20              | 4      | 418   |
| Emmet       | 25              | 1               | 0      | 26    | Mills     | 97              | 1               | 1               | 99    | Worth         | 31              | 0               | 0      | 31    |
| Fayette     | 61              | 2               | 1      | 64    | Mitchell  | 80              | 3               | 3               | 86    | Wright        | 65              | 4               | 1      | 70    |

Total Number: 16,398 1,275 238 17,911

<sup>&</sup>lt;sup>1</sup> Undergraduate, Graduate, Vet Med (DVM)

## Student Enrollment by Iowa County: Fall 2020