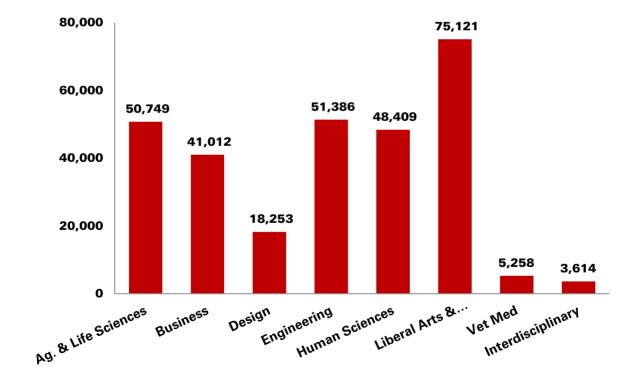

| 18,253              | 6.2%    |
| Engineering                   | 51,386              | 17.5%   |
| Human Sciences <sup>2</sup>   | 48,409              | 16.5%   |
| Liberal Arts and Sciences     | 75,121              | 25.6%   |
| Vet Med                       | 5,258               | 1.8%    |
| Interdisciplinary             | 3,614               | 1.2%    |
| Total                         | 293,802             | 100.0%  |

<sup>&</sup>lt;sup>1</sup> Alumni are counted in the college of their first degree. Alumni receiving degrees in two or more colleges in the year of their first degree are counted in each college.

<sup>&</sup>lt;sup>2</sup> The College of Human Sciences includes the former College of Education and the College of Family and Consumer Sciences graduates.



Office of Institutional Research (Source: ISU Foundation) Last Updated: 10/11/2020

## **Alumni Living in the United States or its Territories**

Fall 2020 Living Alumni

#### STATE/TERRITORY AND NUMBER OF LIVING ALUMNI WITH KNOWN ADDRESSES

| <br>Alabama       | 693     | Montana        | 583          | District of Columbia     | 342 |
|-------------------|---------|----------------|--------------|--------------------------|-----|
| Alaska            | 319     | Nebraska       | 5,551        | American Samoa           | 2   |
| Alaska<br>Arizona | 4,629   | Nevada         | 5,551<br>867 | Guam                     | 22  |
|                   | •       |                |              |                          |     |
| Arkansas          | 880     | New Hampshire  | 297          | Norther