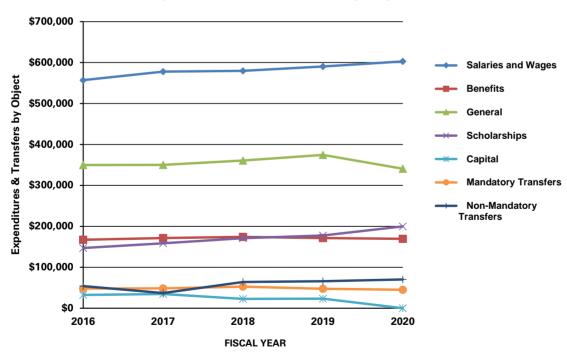

| 32,429               | 2.4%  | 34,696      | 2.5%  | 22,788      | 1.6%  | 23,236      | 1.6%  | 0           | 0.0%  |
| Mandatory Transfers <sup>2</sup>     | 48,195               | 3.6%  | 48,330      | 3.5%  | 52,677      | 3.7%  | 47,446      | 3.3%  | 45,109      | 3.2%  |
| Non-Mandatory Transfers <sup>3</sup> | 54,128               | 4.0%  | 37,088      | 2.7%  | 63,971      | 4.5%  | 65,872      | 4.5%  | 70,271      | 4.9%  |
| Total                                | \$1,355,998          |       | \$1,378,393 |       | \$1,425,402 |       | \$1,450,509 |       | \$1,428,164 |       |

<sup>&</sup>lt;sup>1</sup> General includes expenditures and transfers not classified under other categories, (e.g., supplies and services).

#### **Expenditures and Transfers by Object**



Office of Institutional Research (Source: Office of Controller) Last Updated 8/18/2021

<sup>&</sup>lt;sup>2</sup> Mandatory Transfers: transfers from operating funds to non-operating funds arising out of binding legal agreements related to the financing of capital assets, (e.g., debt retirement, interest, and grant agreements with federal agencies and other organizations to match gifts and grants)

<sup>&</sup>lt;sup>3</sup> Non-Mandatory Transfers: transfers from operating funds to non-operating funds made at the discretion of management to serve various objectives, (e.g., additions to endowment funds, capital asset additions, and the renewal and replacement of capital assets)

Mandatory Transfers Out (Educ. & Gen.)

Non-Mandatory Transfers Out

#### **Expenditures and Transfers by Fun