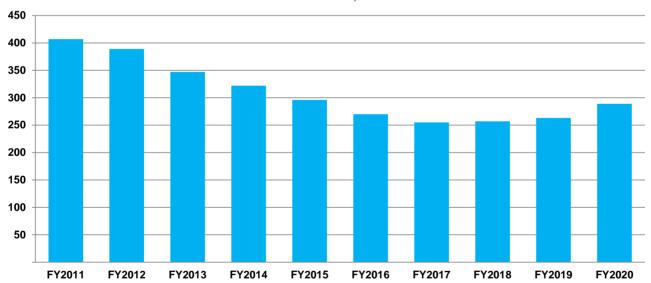

ts                              | 516      | 537      | 518     | 532     | 536     | 610     | 629     | 644     | 668     | 732     |
| Active Disclosures, Total Including Datasets                 | 516      | 537      | 518     | 532     | 536     | 610     | 629     | 648     | 697     | 805     |
| License and Option<br>Agreements Executed                    | 49       | 50       | 79      | 59      | 108     | 84      | 85      | 55      | 46      | 46      |
| Income Related to Licensing (in thousands of dollars)        | \$11,841 | \$10,138 | \$9,581 | \$5,090 | \$3,595 | \$3,943 | \$4,657 | \$5,032 | \$3,242 | \$3,328 |

<sup>&</sup>lt;sup>1</sup> Data for some years have been restated and differ from the data presented in previous Fact Books.

#### ISU Active Patents, 2011-2020



Office of Institutional Research (Source: Iowa State University Research Foundation, Inc.) Last Updated: 2/23/2021

### **Building Facilities by Function and Inventory of Land**

Fiscal Year 2020

| BUILDING FACILITIES                                                                                                            | NET ASSIGNABLE SQUARE FEET |         |  |  |  |  |
|--------------------------------------------------------------------------------------------------------------------------------|----------------------------|---------|--|--|--|--|
| BY FUNCTION (FALL 2020)                                                                                                        | NUMBER                     | PERCENT |  |  |  |  |
| Instruction/Departmental Research