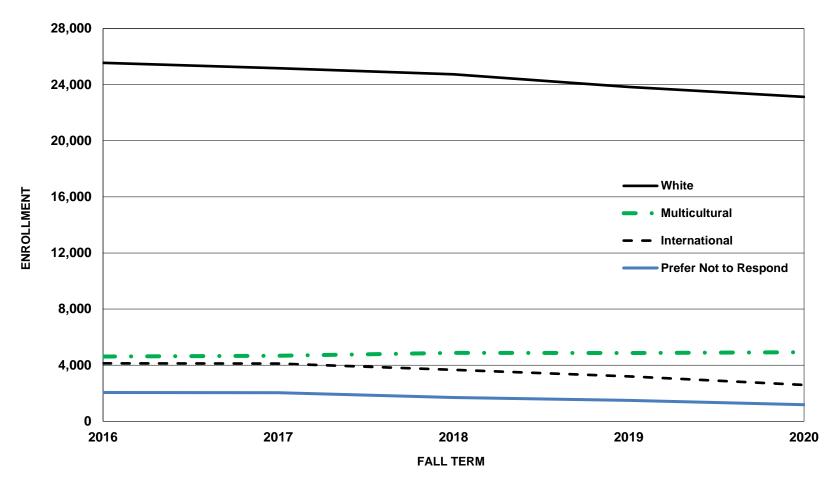

## **Enrollment by Age**

Fall Semester Headcount by Level

|               |        | UNDE   | RGRADUA | ATE <sup>1</sup> |        |      | v    | ET MED- |      |      |       | GI    | RADUATE <sup>2</sup> | 2     |       |
|---------------|--------|--------|---------|------------------|--------|------|------|---------|------|------|-------|-------|----------------------|-------|-------|
| AGE           | 2016   | 2017   | 2018    | 2019             | 2020   | 2016 | 2017 | 2018    | 2019 | 2020 | 2016  | 2017  | 2018                 | 2019  | 2020  |
| Under 18      | 210    | 296    | 289     | 223              | 254    | 0    | 0    | 0       | 0    | 0    | 0     | 0     | 0                    | 0     | 0     |
| 18            | 5,111  | 5,242  | 5,317   | 4,846            | 4,496  | 0    | 0    | 0       | 0    | 0    | 0     | 0     | 1                    | 1     | 0     |
| 19            | 6,190  | 6,074  | 5,688   | 5,730            | 5,398  | 0    | 0    | 0       | 0    | 0    | 0     | 0     | 1                    | 1     | 2     |
| 20            | 6,216  | 6,441  | 6,202   | 5,868            | 5,926  | 1    | 1    | 3       | 5    | 6    | 8     | 5     | 7                    | 9     | 10    |
| 21            | 6,222  | 6,067  | 6,140   | 5,882            | 5,545  | 8    | 16   | 18      | 22   | 23   | 91    | 77    | 61                   | 72    | 107   |
| 22            | 3,422  | 3,263  | 3,100   | 3,045            | 2,704  | 72   | 68   | 87      | 70   | 82   | 324   | 370   | 327                  | 288   | 339   |
| 23            | 1,306  | 1,127  | 1,092   | 1,034            | 946    | 111  | 112  | 87      | 114  | 97   | 458   | 445   | 439                  | 395   | 364   |
| 24            | 531    | 522    | 490     | 441              | 430    | 114  | 123  | 121     | 101  | 132  | 487   | 489   | 433                  | 413   | 361   |
| 25            | 311    | 288    | 312     | 265              | 242    | 120  | 118  | 126     | 116  | 103  | 447   | 437   | 450                  | 401   | 396   |
| 26            | 209    | 219    | 184     | 209              | 162    | 53   | 61   | 60      | 67   | 60   | 503   | 451   | 412                  | 408   | 344   |
| 27            | 191    | 154    | 147     | 125              | 148    | 41   | 25   | 33      | 29   | 38   | 413   | 416   | 379                  | 345   | 358   |
| 28            | 118    | 134    | 112     | 121              | 99     | 12   | 29   | 11      | 19   | 20   | 329   | 347   | 359                  | 337   | 318   |
| 29            | 91     | 88     | 93      | 73               | 80     | 21   | 3    | 20      | 14   | 12   | 290   | 251   | 273                  | 284   | 276   |
| 30-39         | 393    | 352    | 330     | 322              | 286    | 30   | 33   | 24      | 36   | 48   | 1,239 | 1,245 | 1,203                | 1,149 | 1,099 |
| 40-49         | 101    | 88     | 84      | 77               | 88     | 3    | 7    | 6       | 5    | 5    | 367   | 333   | 305                  | 290   | 281   |
| 50-64         | 47     | 47     | 38      | 30               | 40     | 0    | 0    | 1       | 1    | 1    | 132   | 116   | 114                  | 98    | 91    |
| Over 64       | 2      | 4      | 3       | 3                | 2      | 0    | 0    | 0       | 0    | 0    | 7     | 8     | 9                    | 7     | 6     |
| Not available | 0      | 0      | 0       | 0                | 0      | 0    | 0    | 0       | 0    | 0    | 1     | 1     | 1                    | 0     | 0     |
| Total         | 30,671 | 30,406 | 29,621  | 28,294           | 26,846 | 586  | 596  | 597     | 599  | 627  | 5,096 | 4,991 | 4,774                | 4,498 | 4,352 |
| Average Age   | 20.6   | 20.5   | 20.5    | 20.5             | 20.5   | 25.0 | 25.0 | 25.0    | 25.0 | 25.1 | 29.0  | 29.0  | 29.2                 | 29.2  | 29.0  |
| Percent ≥ 25  | 4.8%   | 4.5%   | 4.4%    | 4.4%             | 4.3%   |      |      |         |      |      |       |       |                      |       |       |