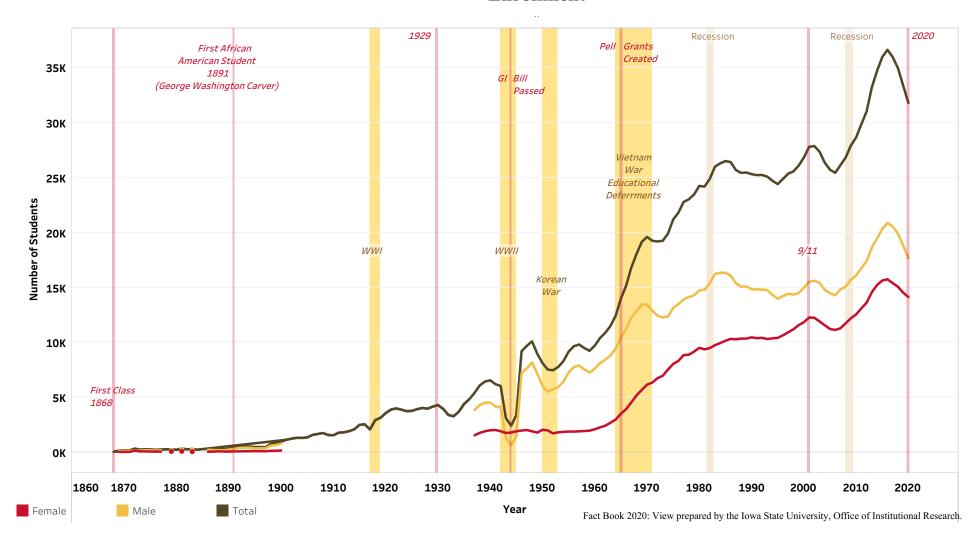

## Enrollment<sup>1, 2</sup>: 1868 – 2020

Total Fall Term Students

| VEAD  | NIIMBED | UE STITUENTS | AND PERCENT CHANGE |
|-------|---------|--------------|--------------------|
| ILAN. | NUMBER  | OF STUDENTS. | AND FERCENT CHANGE |

|      |       |        |      | STUDENTS, AN |        |      |        |       |
|------|-------|--------|------|--------------|--------|------|--------|-------|
| 1868 | 68    |        | 1919 | 3,147        | 6.9%   | 1970 | 19,620 | 2.3%  |
| 1869 | 192   | 182.4% | 1920 | 3,584        | 13.9%  | 1971 | 19,274 | -1.8% |
| 1870 | 216   | 12.5%  | 1921 | 3,896        | 8.7%   | 1972 | 19,206 | -0.4% |
| 1871 | 188   | -13.0% | 1922 | 4,008        | 2.9%   | 1973 | 19,267 | 0.3%  |
| 1872 | 263   | 39.9%  | 1923 | 3,898        | -2.7%  | 1974 | 19,914 | 3.4%  |
| 1873 | 263   | 0.0%   | 1924 | 3,759        | -3.6%  | 1975 | 21,205 | 6.5%  |
| 1874 | 295   | 12.2%  | 1925 | 3,780        | 0.6%   | 1976 | 21,831 | 3.0%  |
| 1875 | 277   | -6.1%  | 1926 | 3,936        | 4.1%   | 1977 | 22,803 | 4.5%  |
| 1876 | 241   | -13.0% | 1927 | 4,047        | 2.8%   | 1978 | 23,052 | 1.1%  |
| 1877 | 260   | 7.9%   | 1928 | 3,982        | -1.6%  | 1979 | 23,486 | 1.9%  |
| 1878 | 284   | 9.2%   | 1929 | 4,171        | 4.7%   | 1980 | 24,268 | 3.3%  |
| 1879 | 284   | 0.0%   | 1930 | 4,318        | 3.5%   | 1981 | 24,202 | -0.3% |
| 1880 | 252   | -11.3% | 1931 | 3,966        | -8.2%  | 1982 | 24,906 | 2.9%  |
| 1881 | 226   | -10.3% | 1932 | 3,410        | -14.0% | 1983 | 26,020 | 4.5%  |
| 1882 | 282   | 24.8%  | 1933 | 3,292        | -3.5%  | 1984 | 26,321 | 1.2%  |
| 1883 | 315   | 11.7%  | 1934 | 3,716        | 12.9%  | 1985 | 26,529 | 0.8%  |
| 1884 | 252   | -20.0% | 1935 | 4,412        | 18.7%  | 1986 | 26,431 | -0.4% |
| 1885 | 306   | 21.4%  | 1936 | 4,843        | 9.8%   | 1987 | 25,707 | -2.7% |
| 1886 | 305   | -0.3%  | 1937 | 5,423        | 12.0%  | 1988 | 25,448 | -1.0% |
| 1887 | 293   | -3.9%  | 1938 | 6,103        | 12.5%  | 1989 | 25,489 | 0.2%  |
| 1888 | 265   | -9.6%  | 1939 | 6,457        | 5.8%   | 1990 | 25,339 | -0.6% |
| 1889 | 284   | 7.2%   | 1940 | 6,567        | 1.7%   | 1991 | 25,250 | -0.4% |
| 1890 | 336   | 18.3%  | 1941 | 6,220        | -5.3%  | 1992 | 25,263 | 0.1%  |
| 1891 | 425   | 26.5%  | 1942 | 6,054        | -2.7%  | 1993 | 25,112 | -0.6% |
| 1892 | 519   | 22.1%  | 1943 | 3,126        | -48.4% | 1994 | 24,728 | -1.5% |
| 1893 | 566   | 9.1%   | 1944 | 2,436        | -22.1% | 1995 | 24,431 | -1.2% |
| 1894 | 563   | -0.5%  | 1944 | 3,407        | 39.9%  | 1996 | 24,899 | 1.9%  |
| 1895 | 526   | -6.6%  | 1945 | 9,216        | 170.5% | 1997 | 25,384 | 1.9%  |
| 1896 | 509   | -3.2%  | 1947 | 9,700        | 5.3%   | 1998 | 25,585 | 0.8%  |
| 1897 | 524   | 2.9%   | 1947 |              | 4.3%   | 1999 | 26,110 | 2.1%  |
|      |       |        |      | 10,114       |        |      |        |       |
| 1898 | 845   | 61.3%  | 1949 | 8,987        | -11.1% | 2000 | 26,845 | 2.8%  |
| 1899 | 874   | 3.4%   | 1950 | 8,135        | -9.5%  | 2001 | 27,823 | 3.6%  |
| 1900 | 1,062 | 21.5%  | 1951 | 7,548        | -7.2%  | 2002 | 27,898 | 0.3%  |
| 1901 | 1,153 | 8.6%   | 1952 | 7,483        | -0.9%  | 2003 | 27,380 | -1.9% |
| 1902 | 1,254 | 8.8%   | 1953 | 7,780        | 4.0%   | 2004 | 26,380 | -3.7% |
| 1903 | 1,334 | 6.4%   | 1954 | 8,308        | 6.8%   | 2005 | 25,741 | -2.4% |
| 1904 | 1,326 | -0.6%  | 1955 | 9,176        | 10.4%  | 2006 | 25,462 | -1.1% |
| 1905 | 1,369 | 3.2%   | 1956 | 9,673        | 5.4%   | 2007 | 26,160 | 2.7%  |
| 1906 | 1,595 | 16.5%  | 1957 | 9,826        | 1.6%   | 2008 | 26,856 | 2.7%  |
| 1907 | 1,683 | 5.5%   | 1958 | 9,503        | -3.3%  | 2009 | 27,945 | 4.1%  |
| 1908 | 1,766 | 4.9%   | 1959 | 9,252        | -2.6%  | 2010 | 28,682 | 2.6%  |
| 1909 | 1,590 | -10.0% | 1960 | 9,726        | 5.1%   | 2011 | 29,887 | 4.2%  |
| 1910 | 1,562 | -1.8%  | 1961 | 10,413       | 7.1%   | 2012 | 31,040 | 3.9%  |
| 1911 | 1,800 | 15.2%  | 1962 | 10,887       | 4.6%   | 2013 | 33,241 | 7.1%  |
| 1912 | 1,830 | 1.7%   | 1963 | 11,517       | 5.8%   | 2014 | 34,732 | 4.5%  |
| 1913 | 1,936 | 5.8%   | 1964 | 12,451       | 8.1%   | 2015 | 36,001 | 3.7%  |
| 1914 | 2,108 | 8.9%   | 1965 | 14,014       | 12.6%  | 2016 | 36,660 | 1.8%  |
| 1915 | 2,511 | 19.1%  | 1966 | 15,183       | 8.3%   | 2017 | 35,993 | -1.8% |
| 1916 | 2,562 | 2.0%   | 1967 | 16,841       | 10.9%  | 2018 | 34,992 | -2.8% |
| 1917 | 2,091 | -18.4% | 1968 | 18,083       | 7.4%   | 2019 | 33,391 | -4.6% |
| 1918 | 2,944 | 40.8%  | 1969 | 19,172       | 6.0%   | 2020 | 31,825 | -4.7% |

Office of Institutional Research (Source: Office of the Registrar) Last Updated: 10/1/2020

<sup>&</sup>lt;sup>2</sup> Beginning Fall 2018, Intensive English Orientation Program (IEOP) students are excluded from total enrollment counts.