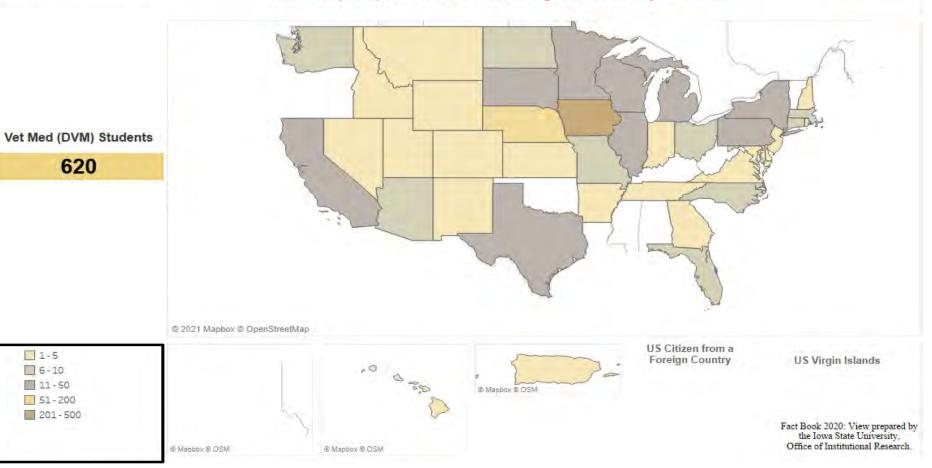

## **Enrollment by State/Territory** Fall Semester 2020

| STATE         | UG <sup>1</sup> | GR <sup>1</sup> | $VM^1$ | Total  | STATE          | UG <sup>1</sup> | GR <sup>1</sup> | VM <sup>1</sup> | Total | TERRITORY         | UG <sup>1</sup> | GR <sup>1</sup> | VM <sup>1</sup> | Total |
|---------------|-----------------|-----------------|--------|--------|----------------|-----------------|-----------------|-----------------|-------|-------------------|-----------------|-----------------|-----------------|-------|
| Alabama       | 5               | 14              | 0      | 19     | Montana        | 6               | 4               | 1               | 11    | Dist. of Columbia | 4               | 5               | 0               | 9     |
| Alaska        | 5               | 3               | 0      | 8      | Nebraska       | 314             | 67              | 108             | 489   | Guam              | 1               | 3               | 0               | 4     |
| Arizona       | 29              | 18              | 6      | 53     | Nevada         | 10              | 6               | 2               | 18    | Puerto Rico       | 149             | 8               | 3               | 160   |
| Arkansas      | 7               | 11              | 1      | 19     | New Hampshire  | 4               | 8               | 2               | 14    | Virgin Islands    | 2               | 0               | 0               | 2     |
| California    | 201             | 109             | 23     | 333    | New Jersey     | 40              | 13              | 5               | 58    |                   |                 |                 |                 |       |
| Colorado      | 107             | 42              | 2      | 151    | New Mexico     | 7               | 9               | 1               | 17    |                   |                 |                 |                 |       |
| Connecticut   | 22              | 6               | 9      | 37     | New York       | 43              | 49              | 13              | 105   | U.S. Citizen in a |                 |                 |                 |       |
| Delaware      | 3               | 4               | 1      | 8      | North Carolina | 29              | 28              | 7               | 64    | Foreign Country   | 102             | 16              | 0               | 118   |
| Florida       | 69              | 34              | 9      | 112    | North Dakota   | 9               | 18              | 10              | 37    |                   |                 |                 |                 |       |
| Georgia       | 27              | 18              | 2      | 47     | Ohio           | 58              | 42              | 9               | 109   |                   |                 |                 |                 |       |
| Hawaii        | 6               | 3               | 4      | 13     | Oklahoma       | 14              | 18              | 0               | 32    |                   |                 |                 |                 |       |
| Idaho         | 3               | 11              | 2      | 16     | Oregon         | 14              | 8               | 0               | 22    | Residency Not     |                 |                 |                 |       |
| Illinois      | 3,882           | 186             | 14     | 4,082  | Pennsylvania   | 41              | 34              | 16              | 91    | Established       | 19              | 42              | 0               | 61    |
| Indiana       | 55              | 33              | 4      | 92     | Rhode Island   | 4               | 1               | 1               | 6     |                   |                 |                 |                 |       |
| Iowa          | 16,398          | 1,275           | 238    | 17,911 | South Carolina | 8               | 8               | 0               | 16    |                   |                 |                 |                 |       |
| Kansas        | 158             | 45              | 2      | 205    | South Dakota   | 96              | 22              | 27              | 145   |                   |                 |                 |                 |       |
| Kentucky      | 3               | 7               | 0      | 10     | Tennessee      | 14              | 21              | 1               | 36    | International     |                 |                 |                 |       |
| Louisiana     | 2               | 10              | 0      | 12     | Texas          | 256             | 80              | 15              | 351   | (non-U.S.)        | 1,067           | 1,518           | 7               | 2,592 |
| Maine         | 4               | 3               | 0      | 7      | Utah           | 1               | 14              | 1               | 16    |                   |                 |                 |                 |       |
| Maryland      | 22              | 18              | 3      | 43     | Vermont        | 3               | 2               | 0               | 5     |                   |                 |                 |                 |       |
| Massachusetts | 23              | 14              | 6      | 43     | Virginia       | 38              | 37              | 4               | 79    |                   |                 |                 |                 |       |
| Michigan      | 65              | 40              | 12     | 117    | Washington     | 28              | 27              | 7               | 62    |                   |                 |                 |                 |       |
| Minnesota     | 2,477           | 157             | 29     | 2,663  | West Virginia  | 3               | 0               | 0               | 3     |                   |                 |                 |                 |       |
| Mississippi   | 6               | 3               | 0      | 9      | Wisconsin      | 600             | 95              | 13              | 708   |                   |                 |                 |                 |       |
| Missouri      | 282             | 79              | 6      | 367    | Wyoming        | 1               | 6               | 1               | 8     |                   |                 |                 |                 |       |

**Total Number:** 26,846 4,352 31,825 627

<sup>&</sup>lt;sup>1</sup> Undergraduate, Graduate, Vet Med (DVM)

1-5

6-10 11-50

51 - 200 201 - 500

501 - 10,000 10,001 +

#### Student Enrollment by State: Fall 2020 **Graduate Students in All Colleges**

2,834

620

1-5

6-10 11-50

51 - 200 201-500