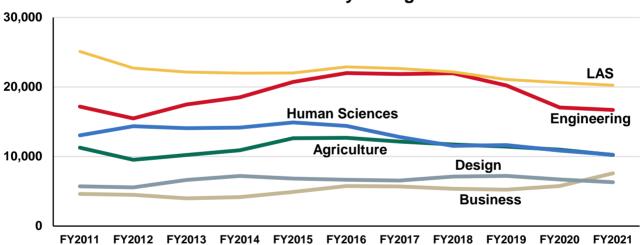

## Enrollment: College, Term, and Level<sup>1, 2</sup>

Fiscal Year

|                      |               | UNDE          | ERGRADI       | JATE          |               |               |               | RADUAT        | E             |               | ТОТ           | AL UNDER      | RADUATE       | AND GRAD      | UATE          |
|----------------------|---------------|---------------|---------------|---------------|---------------|---------------|---------------|---------------|---------------|---------------|---------------|---------------|---------------|---------------|---------------|
| COLLEGE<br>AND TERM  | 2016-<br>2017 | 2017-<br>2018 | 2018-<br>2019 | 2019-<br>2020 | 2020-<br>2021 | 2016-<br>2017 | 2017-<br>2018 | 2018-<br>2019 | 2019-<br>2020 | 2020-<br>2021 | 2016-<br>2017 | 2017-<br>2018 | 2018-<br>2019 | 2019-<br>2020 | 2020-<br>2021 |
| Agriculture and Life | Sciences      |               |               |               |               |               |               |               |               |               |               |               |               |               |               |
| Summer               | 1,039         | 1,014         | 950           | 833           | 804           | 506           | 500           | 463           | 463           | 438           | 1,545         | 1,514         | 1.413         | 1,296         | 1,242         |
| Fall                 | 4,657         | 4,603         | 4,397         | 4,169         | 3,954         | 738           | 730           | 686           | 652           | 580           | 5,395         | 5,333         | 5,083         | 4,821         | 4,534         |
| Spring               | 4,356         | 4,248         | 4,825         | 3,866         | 3,645         | 709           | 704           | 690           | 609           | 580           | 5,065         | 4,952         | 5,515         | 4,475         | 4,225         |
| Business             | 4,550         | 7,270         | 4,020         | 3,000         | 5,045         | 703           | 704           | 030           | 000           | 300           | 3,003         | 4,002         | 3,313         | 4,475         | 7,220         |
|                      | 075           | 4.070         | 4 4 5 7       | 4.004         | 4.050         | 405           | 179           | 405           | 4.40          | 470           | 4.400         | 4.054         | 4 202         | 4 470         | 4 000         |
| Summer               | 975           | 1,072         | 1,157         | 1,024         | 1,058         | 185           |               | 135           | 149           | 178           | 1,160         | 1,251         | 1,292         | 1,173         | 1,236         |
| Fall                 | 4,410         | 4,587         | 4,612         | 4,485         | 4,308         | 362           | 334           | 319           | 335           | 405           | 4,772         | 4,921         | 4,931         | 4,820         | 4,713         |
| Spring               | 4,318         | 4,418         | 4,697         | 4,241         | 4,058         | 344           | 315           | 287           | 334           | 399           | 4,662         | 4,733         | 4,984         | 4,575         | 4,457         |
| Design               |               |               |               |               |               |               |               |               |               |               |               |               |               |               |               |
| Summer               | 351           | 363           | 366           | 359           | 324           | 77            | 61            | 77            | 60            | 43            | 428           | 424           | 443           | 419           | 367           |
| Fall                 | 1,823         | 1,849         | 1,742         | 1,742         | 1,746         | 168           | 190           | 186           | 163           | 144           | 1,991         | 2,039         | 1,928         | 1,905         | 1,890         |
| Spring               | 1,780         | 1,744         | 1,684         | 1,663         | 1,625         | 156           | 188           | 179           | 155           | 146           | 1,936         | 1,932         | 1,863         | 1,818         | 1,771         |
| Engineering          |               |               |               |               |               |               |               |               |               |               |               |               |               |               |               |
| Summer               | 2,330         | 2,515         | 2,398         | 2,431         | 1,946         | 866           | 884           | 905           | 848           | 731           | 3,196         | 3,399         | 3.303         | 3,279         | 2,677         |
| Fall                 | 8,296         | 8,255         | 8,193         | 7,598         | 7,029         | 1,349         | 1,414         | 1,337         | 1,181         | 1,069         | 9,645         | 9,669         | 9,530         | 8,779         | 8,098         |
| Spring               | 7,324         | 7,282         | 7,143         | 6,677         | 6,180         | 1,334         | 1,379         | 1,324         | 1,099         | 1,009         | 8,658         | 8,661         | 8,467         | 7,776         | 7,270         |
|                      | 1,324         | 1,202         | 7,143         | 0,077         | 0,100         | 1,334         | 1,379         | 1,324         | 1,099         | 1,090         | 0,000         | 0,001         | 0,407         | 1,110         | 1,210         |
| Human Sciences       | 4.055         |               |               | 4.0=:         |               |               |               | =0-           | =0:           | 450           | 4.075         | 4.075         | . ===         |               |               |
| Summer               | 1,356         | 1,361         | 1,231         | 1,071         | 963           | 616           | 514           | 522           | 501           | 459           | 1,972         | 1,875         | 1,753         | 1,572         | 1,422         |
| Fall                 | 4,174         | 4,022         | 3,770         | 3,505         | 3,387         | 697           | 618           | 615           | 619           | 614           | 4,871         | 4,640         | 4,385         | 4,124         | 4,001         |
| Spring               | 4,008         | 3,812         | 3,604         | 3,350         | 3,190         | 659           | 608           | 626           | 593           | 590           | 4,667         | 4,420         | 4,230         | 3,943         | 3,780         |
| Liberal Arts and Sci | ences         |               |               |               |               |               |               |               |               |               |               |               |               |               |               |
| Summer               | 2,056         | 2,060         | 1,947         | 1,775         | 1,746         | 765           | 759           | 746           | 705           | 709           | 2,821         | 2,819         | 2,693         | 2,480         | 2,455         |
| Fall                 | 7,311         | 7,090         | 6,907         | 6,795         | 6,422         | 1,215         | 1,194         | 1,128         | 1,080         | 1,072         | 8,526         | 8,284         | 8,035         | 7,875         | 7,494         |
| Spring               | 6,548         | 6,152         | 6,151         | 6,087         | 5,757         | 1,140         | 1,127         | 1,063         | 1,057         | 1,053         | 7,688         | 7,279         | 7,214         | 7,144         | 6,810         |
|                      |               |               | FESSION       |               |               |               |               | RADUAT        |               |               |               |               | RADUATE       |               |               |
| COLLEGE              | 2016-         | 2017-         | 2018-         | 2019-         | 2020-         | 2016-         | 2017-         | 2018-         | 2019-         | 2020-         | 2016-         | 2017-         | 2018-         | 2019-         | 2020-         |
| AND TERM             | 2017          | 2018          | 2019          | 2020          | 2021          | 2017          | 2018          | 2019          | 2020          | 2021          | 2017          | 2018          | 2019          | 2020          | 2021          |
| Vet Med              |               | 450           |               |               |               |               |               |               | 400           |               | 0=4           | 0.40          | 0.50          | 0.40          |               |
| Summer               | 154           | 150           | 155           | 141           | 151           | 97            | 98            | 98            | 108           | 96            | 251           | 248           | 253           | 249           | 247           |
| Fall                 | 586           | 596           | 597           | 599           | 627           | 163           | 169           | 165           | 149           | 160           | 749           | 765           | 762           | 748           | 787           |
| Spring               | 586           | 593           | 595           | 599           | 621           | 159           | 154           | 158           | 154           | 149           | 745           | 747           | 753           | 753           | 770           |
| Interdepartmental U  | Inits and G   | raduate l     | Jndeclare     | ed            |               |               |               |               |               |               |               |               |               |               |               |
| Summer               |               |               |               |               |               | 258           | 200           | 180           | 212           | 199           | 258           | 200           | 180           | 212           | 199           |
| Fall                 |               |               |               |               |               | 404           | 342           | 338           | 319           | 308           | 404           | 342           | 338           | 319           | 308           |
| Spring               |               |               |               |               |               | 382           | 302           | 304           | 289           | 258           | 382           | 684           | 304           | 289           | 258           |
|                      |               |               |               |               |               |               | _             |               | _             |               |               |               |               |               |               |
|                      |               |               | ERGRADI       |               |               |               |               | RADUAT        |               |               |               |               | OFESSION      |               |               |
| COLLEGE              | 2016-         | 2017-         | 2018-         | 2019-         | 2020-         | 2016-         | 2017-         | 2018-         | 2019-         | 2020-         | 2016-         | 2017-         | 2018-         | 2019-         | 2020-         |
| AND TERM             | 2017          | 2018          | 2019          | 2020          | 2021          | 2017          | 2018          | 2019          | 2020          | 2021          | 2017          | 2018          | 2019          | 2020          | 2021          |
| Total University     |               |               |               |               |               |               |               |               |               |               |               |               |               |               |               |
| Summer               | 8,107         | 8,385         | 8,049         | 7,493         | 6,841         | 3,370         | 3,195         | 3,126         | 3,046         | 2,853         | 154           | 150           | 155           | 141           | 151           |
| Fall                 | 30,671        | 30,406        | 29,621        | 28,294        | 26,846        | 5,096         | 4,991         | 4,774         | 4,498         | 4,352         | 586           | 596           | 597           | 599           | 627           |
| Spring               | 28,334        | 27,656        | 28,104        | 25,884        | 24,455        | 4,883         | 4,777         | 4,631         | 4,290         | 4,265         | 586           | 593           | 595           | 599           | 621           |
|                      | ·             | AL            | L LEVELS      | 3             |               |               |               |               |               |               |               |               |               |               |               |
|                      | 2016-         | 2017-         | 2018-         | 2019-         | 2020-         |               |               |               |               |               |               |               |               |               |               |
| Total University     | 2017          | 2018          | 2019          | 2020          | 2021          |               |               |               |               |               |               |               |               |               |               |
| Summer               | 11 631        | 11 730        | 11 330        | 10 680        | 0.845         |               |               |               |               |               |               |               |               |               |               |