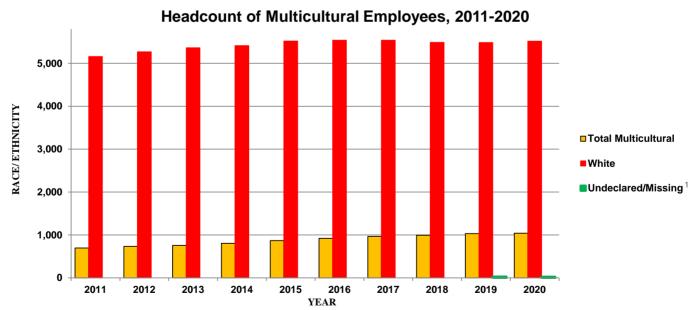

|                |              |                | 29             | 0.4%           | 24             | 0.4%           |

<sup>&</sup>lt;sup>1</sup> International indicates Non-Resident Alien employees. This is a new category which is now captured with the implementation of Workday HCM.

Office of Institutional Research Last Updated: 2/14/21

See Next Page for Charts

<sup>&</sup>lt;sup>2</sup> Beginning in 2019, FTE is based on the fraction of each person's annual appointment in their primary department for which they are receiving the most funding. Additionally, these numbers reflect each employee's status as of October 31st. Data now reflects Workday HCM and Finance values.

### **Employee by Race/ Ethnicity**

Continued

### Headcount of Employees by Ethnicity Group, 2011-2020





<sup>&</sup>lt;sup>1</sup>Beginning 2019, an Undeclared/Missing category was added to reflect employees who either did not report a race/ethnicity or the data field was blank.

Office of Institutional Research Last Updated: 3/19/21

## **Employee FTE by Classification and Fund Source**<sup>1</sup>

October Payroll

|                                                                                              | 201                                  | 6     | 201                                | 17    | 201                                  | 8     | 201                                | 9     | 202                                  | 20    |
|----------------------------------------------------------------------------------------------|--------------------------------------|-------|----------