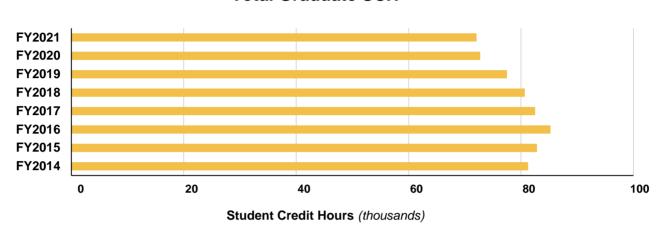

## **Enrollment:Term and Level Totals**<sup>1, 2</sup>

Fiscal Year

<sup>&</sup>lt;sup>1</sup> Beginning Fall 2011, Post Docs are excluded from this graph.

Office of Institutional Research (Source: Office of the Registrar) Last Updated: 7/1/2021