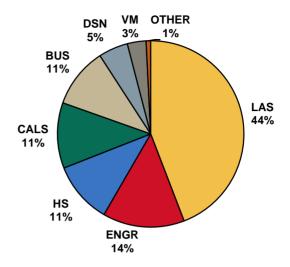

## **Enrollment: Gender by College and Level**

Fall 2020 Semester Headcount and Percent Women

|                                        | Undergraduate <sup>1</sup> |        |         |              |       | Gra   | duate <sup>2</sup> |              | <b>Total</b> <sup>1, 2, 3</sup> |        |         |               |
|----------------------------------------|----------------------------|--------|---------|--------------|-------|-------|--------------------|--------------|---------------------------------|--------|---------|---------------|
| College                                | Men                        | Women  | Total P | ercent Women | Men   | Women | Total P            | ercent Women | Men                             | Women  | Total F | Percent Women |
| Agriculture and Life Sciences          | 1,710                      | 2,244  | 3,954   | 56.8%        | 303   | 277   | 580                | 47.8%        | 2,013                           | 2,521  | 4,534   | 55.6%         |
| Business                               | 2,963                      | 1,345  | 4,308   | 31.2%        | 244   | 161   | 405                | 39.8%        | 3,207                           | 1,506  | 4,713   | 32.0%         |
| Design                                 | 723                        | 1,023  | 1,746   | 58.6%        | 57    | 87    | 144                | 60.4%        | 780                             | 1,110  | 1,890   | 58.7%         |
| Engineering                            | 5,830                      | 1,199  | 7,029   | 17.1%        | 812   | 257   | 1,069              | 24.0%        | 6,642                           | 1,456  | 8,098   | 18.0%         |
| Human Sciences                         | 705                        | 2,682  | 3,387   | 79.2%        | 147   | 467   | 614                | 76.1%        | 852                             | 3,149  | 4,001   | 78.7%         |
| Liberal Arts and Sciences              | 3,241                      | 3,181  | 6,422   | 49.5%        | 622   | 450   | 1,072              | 42.0%        | 3,863                           | 3,631  | 7,494   | 48.5%         |
| Vet Med <sup>3</sup>                   |                            |        |         |              | 65    | 95    | 160                | 59.4%        | 65                              | 95     | 160     | 59.4%         |
| Interdepartmental Units and Undeclared |                            |        |         |              | 141   | 167   | 308                | 54.2%        | 141                             | 167    | 308     | 54.2%         |
| Total                                  | 15,172                     | 11,674 | 26,846  | 43.5%        | 2,391 | 1,961 | 4,352              | 45.1%        | 17,563                          | 13,635 | 31,198  | 43.7%         |