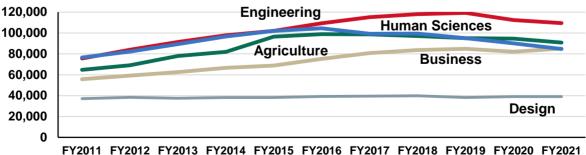

## Enrollment: College, Term, and Level<sup>1, 2</sup>

Fiscal Year

|                      |               | UNDE          | ERGRADI       | JATE          |               |               |               | RADUAT        | E             |               | ТОТ           | AL UNDER      | RADUATE       | AND GRAD      | UATE          |
|----------------------|---------------|---------------|---------------|---------------|---------------|---------------|---------------|---------------|---------------|---------------|---------------|---------------|---------------|---------------|---------------|
| COLLEGE<br>AND TERM  | 2016-<br>2017 | 2017-<br>2018 | 2018-<br>2019 | 2019-<br>2020 | 2020-<br>2021 | 2016-<br>2017 | 2017-<br>2018 | 2018-<br>2019 | 2019-<br>2020 | 2020-<br>2021 | 2016-<br>2017 | 2017-<br>2018 | 2018-<br>2019 | 2019-<br>2020 | 2020-<br>2021 |
| Agriculture and Life | Sciences      |               |               |               |               |               |               |               |               |               |               |               |               |               |               |
| Summer               | 1,039         | 1,014         | 950           | 833           | 804           | 506           | 500           | 463           | 463           | 438           | 1,545         | 1,514         | 1.413         | 1,296         | 1,242         |
| Fall                 | 4,657         | 4,603         | 4,397         | 4,169         | 3,954         | 738           | 730           | 686           | 652           | 580           | 5,395         | 5,333         | 5,083         | 4,821         | 4,534         |
| Spring               | 4,356         | 4,248         | 4,825         | 3,866         | 3,645         | 709           | 704           | 690           | 609           | 580           | 5,065         | 4,952         | 5,515         | 4,475         | 4,225         |
| Business             | 4,550         | 7,270         | 4,020         | 3,000         | 5,045         | 703           | 704           | 030           | 000           | 300           | 3,003         | 4,002         | 3,313         | 4,475         | 7,220         |
|                      | 075           | 4.070         | 4 4 5 7       | 4.004         | 4.050         | 405           | 179           | 405           | 4.40          | 470           | 4.400         | 4.054         | 4 202         | 4 470         | 4 000         |
| Summer               | 975           | 1,072         | 1,157         | 1,024         | 1,058         | 185           |               | 135           | 149           | 178           | 1,160         | 1,251         | 1,292         | 1,173         | 1,236         |
| Fall                 | 4,410         | 4,587         | 4,612         | 4,485         | 4,308         | 362           | 334           | 319           | 335           | 405           | 4,772         | 4,921         | 4,931         | 4,820         | 4,713         |
| Spring               | 4,318         | 4,418         | 4,697         | 4,241         | 4,058         | 344           | 315           | 287           | 334           | 399           | 4,662         | 4,733         | 4,984         | 4,575         | 4,457         |
| Design               |               |               |               |               |               |               |               |               |               |               |               |               |               |               |               |
| Summer               | 351           | 363           | 366           | 359           | 324           | 77            | 61            | 77            | 60            | 43            | 428           | 424           | 443           | 419           | 367           |
| Fall                 | 1,823         | 1,849         | 1,742         | 1,742         | 1,746         | 168           | 190           | 186           | 163           | 144           | 1,991         | 2,039         | 1,928         | 1,905         | 1,890         |
| Spring               | 1,780         | 1,744         | 1,684         | 1,663         | 1,625         | 156           | 188           | 179           | 155           | 146           | 1,936         | 1,932         | 1,863         | 1,818         | 1,771         |
| Engineering          |               |               |               |               |               |               |               |               |               |               |               |               |               |               |               |
| Summer               | 2,330         | 2,515         | 2,398         | 2,431         | 1,946         | 866           | 884           | 905           | 848           | 731           | 3,196         | 3,399         | 3.303         | 3,279         | 2,677         |
| Fall                 | 8,296         | 8,255         | 8,193         | 7,598         | 7,029         | 1,349         | 1,414         | 1,337         | 1,181         | 1,069         | 9,645         | 9,669         | 9,530         | 8,779         | 8,098         |
| Spring               | 7,324         | 7,282         | 7,143         | 6,677         | 6,180         | 1,334         | 1,379         | 1,324         | 1,099         | 1,009         | 8,658         | 8,661         | 8,467         | 7,776         | 7,270         |
|                      | 1,324         | 1,202         | 7,143         | 0,077         | 0,100         | 1,334         | 1,379         | 1,324         | 1,099         | 1,090         | 0,000         | 0,001         | 0,407         | 1,110         | 1,210         |
| Human Sciences       | 4.055         |               |               | 4.0=:         |               |               |               | =0-           | =0:           | 450           | 4.075         | 4.075         | . ===         |               |               |
| Summer               | 1,356         | 1,361         | 1,231         | 1,071         | 963           | 616           | 514           | 522           | 501           | 459           | 1,972         | 1,875         | 1,753         | 1,572         | 1,422         |
| Fall                 | 4,174         | 4,022         | 3,770         | 3,505         | 3,387         | 697           | 618           | 615           | 619           | 614           | 4,871         | 4,640         | 4,385         | 4,124         | 4,001         |
| Spring               | 4,008         | 3,812         | 3,604         | 3,350         | 3,190         | 659           | 608           | 626           | 593           | 590           | 4,667         | 4,420         | 4,230         | 3,943         | 3,780         |
| Liberal Arts and Sci | ences         |               |               |               |               |               |               |               |               |               |               |               |               |               |               |
| Summer               | 2,056         | 2,060         | 1,947         | 1,775         | 1,746         | 765           | 759           | 746           | 705           | 709           | 2,821         | 2,819         | 2,693         | 2,480         | 2,455         |
| Fall                 | 7,311         | 7,090         | 6,907         | 6,795         | 6,422         | 1,215         | 1,194         | 1,128         | 1,080         | 1,072         | 8,526         | 8,284         | 8,035         | 7,875         | 7,494         |
| Spring               | 6,548         | 6,152         | 6,151         | 6,087         | 5,757         | 1,140         | 1,127         | 1,063         | 1,057         | 1,053         | 7,688         | 7,279         | 7,214         | 7,144         | 6,810         |
|                      |               |               | FESSION       |               |               |               |               | RADUAT        |               |               |               |               | RADUATE       |               |               |
| COLLEGE              | 2016-         | 2017-         | 2018-         | 2019-         | 2020-         | 2016-         | 2017-         | 2018-         | 2019-         | 2020-         | 2016-         | 2017-         | 2018-         | 2019-         | 2020-         |
| AND TERM             | 2017          | 2018          | 2019          | 2020          | 2021          | 2017          | 2018          | 2019          | 2020          | 2021          | 2017          | 2018          | 2019          | 2020          | 2021          |
| Vet Med              |               | 450           |               |               |               |               |               |               | 400           |               | 0=4           | 0.40          | 0.50          | 0.40          |               |
| Summer               | 154           | 150           | 155           | 141           | 151           | 97            | 98            | 98            | 108           | 96            | 251           | 248           | 253           | 249           | 247           |
| Fall                 | 586           | 596           | 597           | 599           | 627           | 163           | 169           | 165           | 149           | 160           | 749           | 765           | 762           | 748           | 787           |
| Spring               | 586           | 593           | 595           | 599           | 621           | 159           | 154           | 158           | 154           | 149           | 745           | 747           | 753           | 753           | 770           |
| Interdepartmental U  | Inits and G   | raduate l     | Jndeclare     | ed            |               |               |               |               |               |               |               |               |               |               |               |
| Summer               |               |               |               |               |               | 258           | 200           | 180           | 212           | 199           | 258           | 200           | 180           | 212           | 199           |
| Fall                 |               |               |               |               |               | 404           | 342           | 338           | 319           | 308           | 404           | 342           | 338           | 319           | 308           |
| Spring               |               |               |               |               |               | 382           | 302           | 304           | 289           | 258           | 382           | 684           | 304           | 289           | 258           |
|                      |               |               |               |               |               |               | _             |               | _             |               |               |               |               |               |               |
|                      |               |               | ERGRADI       |               |               |               |               | RADUAT        |               |               |               |               | OFESSION      |               |               |
| COLLEGE              | 2016-         | 2017-         | 2018-         | 2019-         | 2020-         | 2016-         | 2017-         | 2018-         | 2019-         | 2020-         | 2016-         | 2017-         | 2018-         | 2019-         | 2020-         |
| AND TERM             | 2017          | 2018          | 2019          | 2020          | 2021          | 2017          | 2018          | 2019          | 2020          | 2021          | 2017          | 2018          | 2019          | 2020          | 2021          |
| Total University     |               |               |               |               |               |               |               |               |               |               |               |               |               |               |               |
| Summer               | 8,107         | 8,385         | 8,049         | 7,493         | 6,841         | 3,370         | 3,195         | 3,126         | 3,046         | 2,853         | 154           | 150           | 155           | 141           | 151           |
| Fall                 | 30,671        | 30,406        | 29,621        | 28,294        | 26,846        | 5,096         | 4,991         | 4,774         | 4,498         | 4,352         | 586           | 596           | 597           | 599           | 627           |
| Spring               | 28,334        | 27,656        | 28,104        | 25,884        | 24,455        | 4,883         | 4,777         | 4,631         | 4,290         | 4,265         | 586           | 593           | 595           | 599           | 621           |
|                      | ·             | AL            | L LEVELS      | 3             |               |               |               |               |               |               |               |               |               |               |               |
|                      | 2016-         | 2017-         | 2018-         | 2019-         | 2020-         |               |               |               |               |               |               |               |               |               |               |
| Total University     | 2017          | 2018          | 2019          | 2020          | 2021          |               |               |               |               |               |               |               |               |               |               |
| Summer               | 11 631        | 11 730        | 11 330        | 10 680        | 0.845         |               |               |               |               |               |               |               |               |               |               |