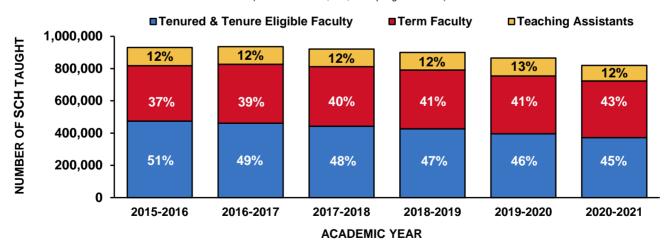

up>&</sup>lt;sup>3</sup> Beginning FY2014-2015, all data were sourced from the e-Data warehouse, which assigns SCH to departments and colleges using course splits designated by teaching departments.
Beginning Fall 2018, FTE data are sourced from Workday.

<sup>&</sup>lt;sup>4</sup> All Colleges Totals and SCH/FTE ratios exclude Veterinary Medicine and Other SCH.

<sup>&</sup>lt;sup>5</sup> Other SCH includes: Library, Military Science, and Interdisciplinary (including Honors Program), plus SCH not assigned to academic departments, and SCH with no associated instructor FTEs.

## Student Credit Hours (SCH)<sup>1,2</sup> Taught by Faculty and Teaching Assistants

#### Fall Semesters



#### **Spring Semesters**



#### **Academic Year Summary**

(Includes Summer, Fall, and Spring Semesters)



<sup>&</sup>lt;sup>1</sup> Student credit hours (SCH) are calculated by multiplying course credit by the number of students enrolled in the course. SCH data represent all SCH taught by faculty and teaching assistants.

Office of Institutional Research (Data Source: e-Data Warehouse) Last Updated: 4/13/2021

<sup>&</sup>lt;sup>2</sup> All SCH are assigned to departments and colleges using course splits designated by teaching departments.

# Undergraduate Section Size<sup>1</sup> Frequency Distribution

Fall Semester

| Number of<br>Students   | 20 <sup>.</sup><br>Secti |       | 201<br>—Section |       | 20 <sup>-</sup><br>Secti |       | 201<br>Section |       | 202<br>Secti |       |
|-------------------------|--------------------------|-------|-----------------|-------|----------------