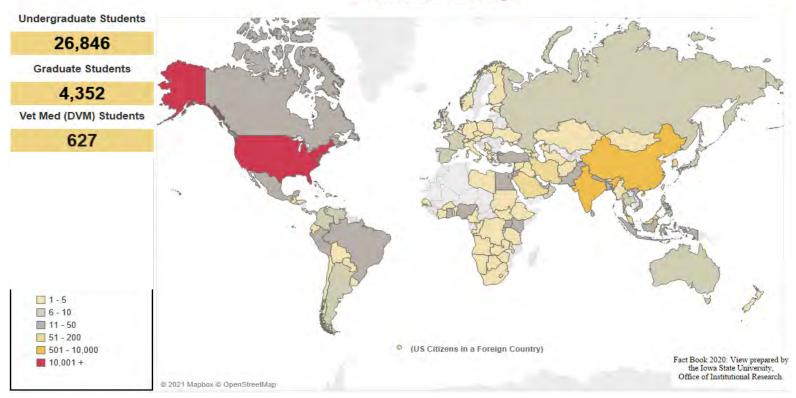

## **Enrollment by State/Territory** Fall Semester 2020

| STATE         | UG <sup>1</sup> | GR <sup>1</sup> | $VM^1$ | Total  | STATE          | UG <sup>1</sup> | GR <sup>1</sup> | VM <sup>1</sup> | Total | TERRITORY         | UG <sup>1</sup> | GR <sup>1</sup> | VM <sup>1</sup> | Total |
|---------------|-----------------|-----------------|--------|--------|----------------|-----------------|-----------------|-----------------|-------|-------------------|-----------------|-----------------|-----------------|-------|
| Alabama       | 5               | 14              | 0      | 19     | Montana        | 6               | 4               | 1               | 11    | Dist. of Columbia | 4               | 5               | 0               | 9     |
| Alaska        | 5               | 3               | 0      | 8      | Nebraska       | 314             | 67              | 108             | 489   | Guam              | 1               | 3               | 0               | 4     |
| Arizona       | 29              | 18              | 6      | 53     | Nevada         | 10              | 6               | 2               | 18    | Puerto Rico       | 149             | 8               | 3               | 160   |
| Arkansas      | 7               | 11              | 1      | 19     | New Hampshire  | 4               | 8               | 2               | 14    | Virgin Islands    | 2               | 0               | 0               | 2     |
| California    | 201             | 109             | 23     | 333    | New Jersey     | 40              | 13              | 5               | 58    |                   |                 |                 |                 |       |
| Colorado      | 107             | 42              | 2      | 151    | New Mexico     | 7               | 9               | 1               | 17    |                   |                 |                 |                 |       |
| Connecticut   | 22              | 6               | 9      | 37     | New York       | 43              | 49              | 13              | 105   | U.S. Citizen in a |                 |                 |                 |       |
| Delaware      | 3               | 4               | 1      | 8      | North Carolina | 29              | 28              | 7               | 64    | Foreign Country   | 102             | 16              | 0               | 118   |
| Florida       | 69              | 34              | 9      | 112    | North Dakota   | 9               | 18              | 10              | 37    |                   |                 |                 |                 |       |
| Georgia       | 27              | 18              | 2      | 47     | Ohio           | 58              | 42              | 9               | 109   |                   |                 |                 |                 |       |
| Hawaii        | 6               | 3               | 4      | 13     | Oklahoma       | 14              | 18              | 0               | 32    |                   |                 |                 |                 |       |
| Idaho         | 3               | 11              | 2      | 16     | Oregon         | 14              | 8               | 0               | 22    | Residency Not     |                 |                 |                 |       |
| Illinois      | 3,882           | 186             | 14     | 4,082  | Pennsylvania   | 41              | 34              | 16              | 91    | Established       | 19              | 42              | 0               | 61    |
| Indiana       | 55              | 33              | 4      | 92     | Rhode Island   | 4               | 1               | 1               | 6     |                   |                 |                 |                 |       |
| Iowa          | 16,398          | 1,275           | 238    | 17,911 | South Carolina | 8               | 8               | 0               | 16    |                   |                 |                 |                 |       |
| Kansas        | 158             | 45              | 2      | 205    | South Dakota   | 96              | 22              | 27              | 145   |                   |                 |                 |                 |       |
| Kentucky      | 3               | 7               | 0      | 10     | Tennessee      | 14              | 21              | 1               | 36    | International     |                 |                 |                 |       |
| Louisiana     | 2               | 10              | 0      | 12     | Texas          | 256             | 80              | 15              | 351   | (non-U.S.)        | 1,067           | 1,518           | 7               | 2,592 |
| Maine         | 4               | 3               | 0      | 7      | Utah           | 1               | 14              | 1               | 16    |                   |                 |                 |                 |       |
| Maryland      | 22              | 18              | 3      | 43     | Vermont        | 3               | 2               | 0               | 5     |                   |                 |                 |                 |       |
| Massachusetts | 23              | 14              | 6      | 43     | Virginia       | 38              | 37              | 4               | 79    |                   |                 |                 |                 |       |
| Michigan      | 65              | 40              | 12     | 117    | Washington     | 28              | 27              | 7               | 62    |                   |                 |                 |                 |       |
| Minnesota     | 2,477           | 157             | 29     | 2,663  | West Virginia  | 3               | 0               | 0               | 3     |                   |                 |                 |                 |       |
| Mississippi   | 6               | 3               | 0      | 9      | Wisconsin      | 600             | 95              | 13              | 708   |                   |                 |                 |                 |       |
| Missouri      | 282             | 79              | 6      | 367    | Wyoming        | 1               | 6               | 1               | 8     |                   |                 |                 |                 |       |

**Total Number:** 26,846 4,352 31,825 627

<sup>&</sup>lt;sup>1</sup> Undergraduate, Graduate, Vet Med (DVM)

1-5

6-10 11-50

51 - 200 201 - 500

501 - 10,000 10,001 +

#### Student Enrollment by State: Fall 2020 Undergraduate Students in All Colleges

**Undergraduate Students** 

25,779