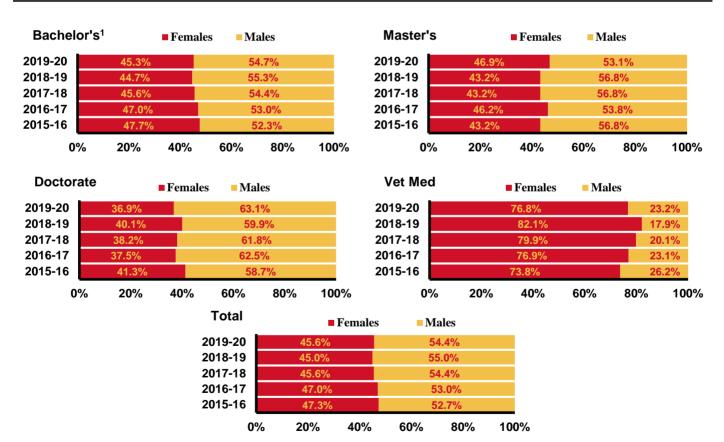

## **Enrollment by Gender**

Fall Semester Headcount and Percent Female by Level

| LEVEL AND GENDER             | 2016   | 2017   | 2018   | 2019   | 2020   |
|------------------------------|--------|--------|--------|--------|--------|
| Undergraduate <sup>1</sup>   | 30,671 | 30,406 | 29,621 | 28,294 | 26,846 |
| Female                       | 13,087 | 12,912 | 12,546 | 12,098 | 11,674 |
| Percent                      | 42.7%  | 42.5%  | 42.4%  | 42.8%  | 43.5%  |
| Male                         | 17,584 | 17,494 | 17,075 | 16,196 | 15,172 |
| Vet Med                      | 586    | 596    | 597    | 599    | 627    |
| Female                       | 462    | 480    | 491    | 490    | 519    |
| Percent                      | 78.8%  | 80.5%  | 82.2%  | 81.8%  | 82.8%  |
| Male                         | 124    | 116    | 106    | 109    | 108    |
| <b>Graduate</b> <sup>2</sup> | 5,096  | 4,991  | 4,774  | 4,498  | 4,352  |
| Female                       | 2,102  | 2,023  | 2,046  | 1,955  | 1,961  |
| Percent                      | 41.2%  | 40.5%  | 42.9%  | 43.5%  | 45.1%  |
| Male                         | 2,994  | 2,968  | 2,728  | 2,543  | 2,391  |
| Total <sup>1, 2</sup>        | 36,353 | 35,993 | 34,992 | 33,391 | 31,825 |
| Female                       | 15,651 | 15,415 | 15,083 | 14,543 | 14,154 |
| Percent                      | 43.1%  | 42.8%  | 43.1%  | 43.6%  | 44.5%  |
| Male                         | 20,702 | 20,578 | 19,909 | 18,848 | 17,671 |

## **Enrollment: Gender by College and Level**

Fall 2020 Semester Headcount and Percent Women

|                                        | Undergraduate <sup>1</sup> |        |         |              |       | Gra   | duate <sup>2</sup> |              | <b>Total</b> <sup>1, 2, 3</sup> |        |         |               |
|----------------------------------------|----------------------------|--------|---------|--------------|-------|-------|--------------------|--------------|---------------------------------|--------|---------|---------------|
| College                                | Men                        | Women  | Total P | ercent Women | Men   | Women | Total P            | ercent Women | Men                             | Women  | Total F | Percent Women |
| Agriculture and Life Sciences          | 1,710                      | 2,244  | 3,954   | 56.8%        | 303   | 277   | 580                | 47.8%        | 2,013                           | 2,521  | 4,534   | 55.6%         |
| Business                               | 2,963                      | 1,345  | 4,308   | 31.2%        | 244   | 161   | 405                | 39.8%        | 3,207                           | 1,506  | 4,713   | 32.0%         |
| Design                                 | 723                        | 1,023  | 1,746   | 58.6%        | 57    | 87    | 144                | 60.4%        | 780                             | 1,110  | 1,890   | 58.7%         |
| Engineering                            | 5,830                      | 1,199  | 7,029   | 17.1%        | 812   | 257   | 1,069              | 24.0%        | 6,642                           | 1,456  | 8,098   | 18.0%         |
| Human Sciences                         | 705                        | 2,682  | 3,387   | 79.2%        | 147   | 467   | 614                | 76.1%        | 852                             | 3,149  | 4,001   | 78.7%         |
| Liberal Arts and Sciences              | 3,241                      | 3,181  | 6,422   | 49.5%        | 622   | 450   | 1,072              | 42.0%        | 3,863                           | 3,631  | 7,494   | 48.5%         |
| Vet Med <sup>3</sup>                   |                            |        |         |              | 65    | 95    | 160                | 59.4%        | 65                              | 95     | 160     | 59.4%         |
| Interdepartmental Units and Undeclared |                            |        |         |              | 141   | 167   | 308                | 54.2%        | 141                             | 167    | 308     | 54.2%         |
| Total                                  | 15,172                     | 11,674 | 26,846  | 43.5%        | 2,391 | 1,961 | 4,352              | 45.1%        | 17,563                          | 13,635 | 31,198  | 43.7%         |