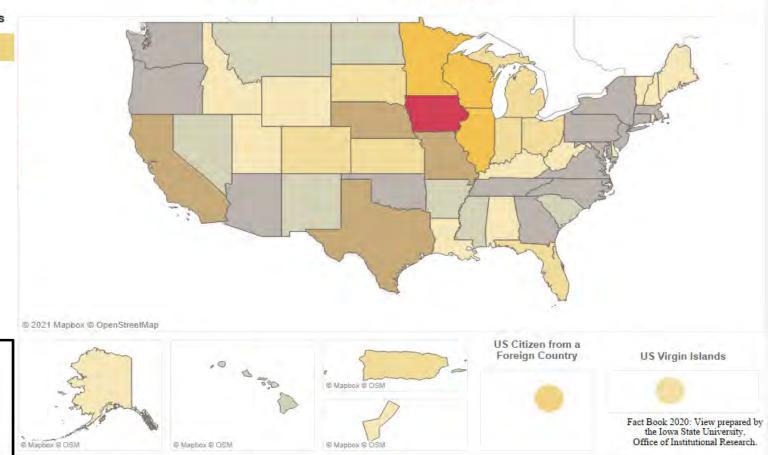

## **Enrollment by State/Territory** Fall Semester 2020

| STATE         | UG <sup>1</sup> | GR <sup>1</sup> | $VM^1$ | Total  | STATE          | UG <sup>1</sup> | GR <sup>1</sup> | VM <sup>1</sup> | Total | TERRITORY         | UG <sup>1</sup> | GR <sup>1</sup> | VM <sup>1</sup> | Total |
|---------------|-----------------|-----------------|--------|--------|----------------|-----------------|-----------------|-----------------|-------|-------------------|-----------------|-----------------|-----------------|-------|
| Alabama       | 5               | 14              | 0      | 19     | Montana        | 6               | 4               | 1               | 11    | Dist. of Columbia | 4               | 5               | 0               | 9     |
| Alaska        | 5               | 3               | 0      | 8      | Nebraska       | 314             | 67              | 108             | 489   | Guam              | 1               | 3               | 0               | 4     |
| Arizona       | 29              | 18              | 6      | 53     | Nevada         | 10              | 6               | 2               | 18    | Puerto Rico       | 149             | 8               | 3               | 160   |
| Arkansas      | 7               | 11              | 1      | 19     | New Hampshire  | 4               | 8               | 2               | 14    | Virgin Islands    | 2               | 0               | 0               | 2     |
| California    | 201             | 109             | 23     | 333    | New Jersey     | 40              | 13              | 5               | 58    |                   |                 |                 |                 |       |
| Colorado      | 107             | 42              | 2      | 151    | New Mexico     | 7               | 9               | 1               | 17    |                   |                 |                 |                 |       |
| Connecticut   | 22              | 6               | 9      | 37     | New York       | 43              | 49              | 13              | 105   | U.S. Citizen in a |                 |                 |                 |       |
| Delaware      | 3               | 4               | 1      | 8      | North Carolina | 29              | 28              | 7               | 64    | Foreign Country   | 102             | 16              | 0               | 118   |
| Florida       | 69              | 34              | 9      | 112    | North Dakota   | 9               | 18              | 10              | 37    |                   |                 |                 |                 |       |
| Georgia       | 27              | 18              | 2      | 47     | Ohio           | 58              | 42              | 9               | 109   |                   |                 |                 |                 |       |
| Hawaii        | 6               | 3               | 4      | 13     | Oklahoma       | 14              | 18              | 0               | 32    |                   |                 |                 |                 |       |
| Idaho         | 3               | 11              | 2      | 16     | Oregon         | 14              | 8               | 0               | 22    | Residency Not     |                 |                 |                 |       |
| Illinois      | 3,882           | 186             | 14     | 4,082  | Pennsylvania   | 41              | 34              | 16              | 91    | Established       | 19              | 42              | 0               | 61    |
| Indiana       | 55              | 33              | 4      | 92     | Rhode Island   | 4               | 1               | 1               | 6     |                   |                 |                 |                 |       |
| Iowa          | 16,398          | 1,275           | 238    | 17,911 | South Carolina | 8               | 8               | 0               | 16    |                   |                 |                 |                 |       |
| Kansas        | 158             | 45              | 2      | 205    | South Dakota   | 96              | 22              | 27              | 145   |                   |                 |                 |                 |       |
| Kentucky      | 3               | 7               | 0      | 10     | Tennessee      | 14              | 21              | 1               | 36    | International     |                 |                 |                 |       |
| Louisiana     | 2               | 10              | 0      | 12     | Texas          | 256             | 80              | 15              | 351   | (non-U.S.)        | 1,067           | 1,518           | 7               | 2,592 |
| Maine         | 4               | 3               | 0      | 7      | Utah           | 1               | 14              | 1               | 16    |                   |                 |                 |                 |       |
| Maryland      | 22              | 18              | 3      | 43     | Vermont        | 3               | 2               | 0               | 5     |                   |                 |                 |                 |       |
| Massachusetts | 23              | 14              | 6      | 43     | Virginia       | 38              | 37              | 4               | 79    |                   |                 |                 |                 |       |
| Michigan      | 65              | 40              | 12     | 117    | Washington     | 28              | 27              | 7               | 62    |                   |                 |                 |                 |       |
| Minnesota     | 2,477           | 157             | 29     | 2,663  | West Virginia  | 3               | 0               | 0               | 3     |                   |                 |                 |                 |       |
| Mississippi   | 6               | 3               | 0      | 9      | Wisconsin      | 600             | 95              | 13              | 708   |                   |                 |                 |                 |       |
| Missouri      | 282             | 79              | 6      | 367    | Wyoming        | 1               | 6               | 1               | 8     |                   |                 |                 |                 |       |

**Total Number:** 26,846 4,352 31,825 627

<sup>&</sup>lt;sup>1</sup> Undergraduate, Graduate, Vet Med (DVM)

1-5

6-10 11-50

51 - 200 201 - 500

501 - 10,000 10,001 +

#### Student Enrollment by State: Fall 2020 Undergraduate Students in All Colleges

**Undergraduate Students** 

25,779