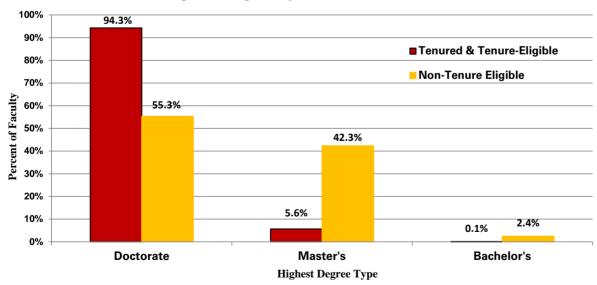

18.9% | 369    | 18.8% | 360    | 18.6%           | 341    | 17.9% | 317    | 17.1% |
| Professional                             | 11     | 0.6%  | 3      | 0.2%  | 0      | 0.0%            | 0      | 0.0%  | 0      | 0.0%  |
| Bachelor's                               | 13     | 0.7%  | 15     | 0.8%  | 18     | 0.9%            | 16     | 0.8%  | 15     | 0.8%  |
| Not Available                            | 0      | 0.0%  | 0      | 0.0%  | 0      | 0.0%            | 21     | 1.1%  | 0      | 0.0%  |
| THE ATUINANCE                            | v      | 0.070 | v      | 0.070 | v      | 0.070           | 21     | 1.170 | v      | 0.070 |

 $<sup>^{\</sup>rm 1}$  For all reporting years prior to 2019, data matched the e-Data Warehouse values.

### **Highest Degree by Tenure Status, 2020**



Office of Institutional Research (Data Source: Workday and e-Data Warehouse) Last Updated 3/5/2021

#### **Faculty by Rank and Tenure**

October Payroll Headcount

|                                      | 2011  | 2012  | 2013  | 2014  | 2015  | 2016  | 2017  | <b>2018</b> <sup>1</sup> | 2019  | 2020  |
|--------------------------------------|-------|-------|-------|-------|-------|-------|-------|--------------------------|-------|-------|
| Tenured                              | 1,007 | 1,028 | 1,013 | 1,003 | 1,020 | 997   | 979   | 986                      | 966   | 981   |
| Distinguished Professor <sup>2</sup> | 40    | 41    | 41    | 42    | 44    | 44    | 48    | 47                       | 23    | 46    |
| University Professor <sup>3</sup>    | 40    | 40    | 39    | 37    | 3