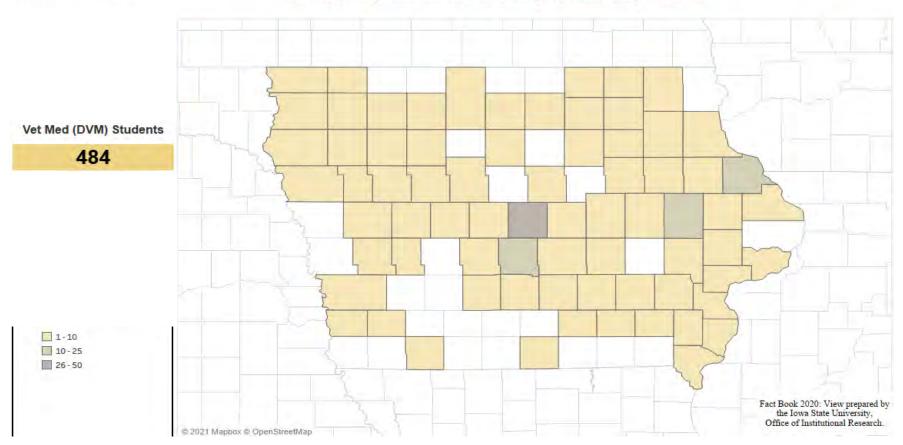

### **Enrollment by Iowa County**

Fall Semester 2020

| COUNTY      | UG <sup>1</sup> | GR <sup>1</sup> | $VM^1$ | Total | COUNTY    | UG <sup>1</sup> | GR <sup>1</sup> | VM <sup>1</sup> | Total | COUNTY        | UG <sup>1</sup> | GR <sup>1</sup> | $VM^1$ | Total |
|-------------|-----------------|-----------------|--------|-------|-----------|-----------------|-----------------|-----------------|-------|---------------|-----------------|-----------------|--------|-------|
| Adair       | 19              | 3               | 0      | 22    | Floyd     | 78              | 2               | 1               | 81    | Monona        | 32              | 1               | 0      | 33    |
| Adams       | 13              | 0               | 0      | 13    | Franklin  | 43              | 2               | 0               | 45    | Monroe        | 36              | 1               | 2      | 39    |
| Allamakee   | 31              | 1               | 0      | 32    | Fremont   | 19              | 1               | 0               | 20    | Montgomery    | 33              | 1               | 1      | 35    |
| Appanoose   | 30              | 1               | 0      | 31    | Greene    | 79              | 2               | 2               | 83    | Muscatine     | 146             | 11              | 1      | 158   |
| Audubon     | 23              | 2               | 1      | 26    | Grundy    | 92              | 5               | 0               | 97    | O'Brien       | 52              | 3               | 1      | 56    |
| Benton      | 114             | 6               | 1      | 121   | Guthrie   | 67              | 3               | 0               | 70    | Osceola       | 26              | 0               | 1      | 27    |
| Black Hawk  | 432             | 38              | 9      | 479   | Hamilton  | 114             | 9               | 0               | 123   | Page          | 36              | 1               | 0      | 37    |
| Boone       | 206             | 22              | 2      | 230   | Hancock   | 77              | 5               | 1               | 83    | Palo Alto     | 33              | 3               | 1      | 37    |
| Bremer      | 98              | 6               | 4      | 108   | Hardin    | 101             | 9               | 2               | 112   | Plymouth      | 160             | 6               | 2      | 168   |
| Buchanan    | 87              | 4               | 2      | 93    | Harrison  | 60              | 1               | 0               | 61    | Pocahontas    | 28              | 1               | 1      | 30    |
| Buena Vista | 76              | 3               | 1      | 80    | Henry     | 63              | 1               | 1               | 65    | Polk          | 4,147           | 348             | 24     | 4,519 |
| Butler      | 64              | 1               | 3      | 68    | Howard    | 22              | 3               | 1               | 26    | Pottawattamie | 320             | 8               | 4      | 332   |
| Calhoun     | 51              | 5               | 2      | 58    | Humboldt  | 62              | 2               | 0               | 64    | Poweshiek     | 52              | 4               | 2      | 58    |
| Carroll     | 182             | 8               | 4      | 194   | Ida       | 26              | 1               | 2               | 29    | Ringgold      | 23              | 1               | 0      | 24    |
| Cass        | 50              | 1               | 0      | 51    | Iowa      | 103             | 5               | 0               | 108   | Sac           | 46              | 5               | 5      | 56    |
| Cedar       | 78              | 3               | 2      | 83    | Jackson   | 49              | 1               | 2               | 52    | Scott         | 682             | 36              | 9      | 727   |
| Cerro Gordo | 167             | 6               | 1      | 174   | Jasper    | 153             | 8               | 1               | 162   | Shelby        | 81              | 5               | 1      | 87    |
| Cherokee    | 27              | 2               | 2      | 31    | Jefferson | 62              | 4               | 1               | 67    | Sioux         | 78              | 3               | 9      | 90    |
| Chickasaw   | 43              | 1               | 1      | 45    | Johnson   | 419             | 41              | 6               | 466   | Story         | 1,260           | 321             | 30     | 1,611 |
| Clarke      | 32              | 3               | 0      | 35    | Jones     | 54              | 3               | 2               | 59    | Tama          | 79              | 5               | 2      | 86    |
| Clay        | 94              | 3               | 1      | 98    | Keokuk    | 38              | 3               | 1               | 42    | Taylor        | 15              | 2               | 3      | 20    |
| Clayton     | 28              | 3               | 1      | 32    | Kossuth   | 72              | 4               | 2               | 78    | Union         | 53              | 2               | 0      | 55    |
| Clinton     | 125             | 4               | 0      | 129   | Lee       | 76              | 6               | 1               | 83    | Van Buren     | 15              | 0               | 0      | 15    |
| Crawford    | 102             | 6               | 1      | 109   | Linn      | 1,108           | 58              | 16              | 1,182 | Wapello       | 73              | 7               | 2      | 82    |
| Dallas      | 884             | 41              | 4      | 929   | Louisa    | 33              | 1               | 1               | 35    | Warren        | 323             | 17              | 7      | 347   |
| Davis       | 28              | 0               | 0      | 28    | Lucas     | 17              | 0               | 0               | 17    | Washington    | 100             | 6               | 2      | 108   |
| Decatur     | 32              | 1               | 0      | 33    | Lyon      | 38              | 0               | 2               | 40    | Wayne         | 11              | 2               | 1      | 14    |
| Delaware    | 82              | 7               | 1      | 90    | Madison   | 101             | 7               | 5               | 113   | Webster       | 144             | 5               | 2      | 151   |
| Des Moines  | 77              | 9               | 1      | 87    | Mahaska   | 76              | 2               | 2               | 80    | Winnebago     | 47              | 3               | 0      | 50    |
| Dickinson   | 78              | 5               | 0      | 83    | Marion    | 188             | 9               | 2               | 199   | Winneshiek    | 63              | 2               | 2      | 67    |
| Dubuque     | 354             | 24              | 14     | 392   | Marshall  | 254             | 17              | 1               | 272   | Woodbury      | 394             | 20              | 4      | 418   |
| Emmet       | 25              | 1               | 0      | 26    | Mills     | 97              | 1               | 1               | 99    | Worth         | 31              | 0               | 0      | 31    |
| Fayette     | 61              | 2               | 1      | 64    | Mitchell  | 80              | 3               | 3               | 86    | Wright        | 65              | 4               | 1      | 70    |

Total Number: 16,398 1,275 238 17,911

<sup>&</sup>lt;sup>1</sup> Undergraduate, Graduate, Vet Med (DVM)

#### Student Enrollment by Iowa County: Fall 2020 Vet Med (DVM) Students in The College of Veterinary Medicine