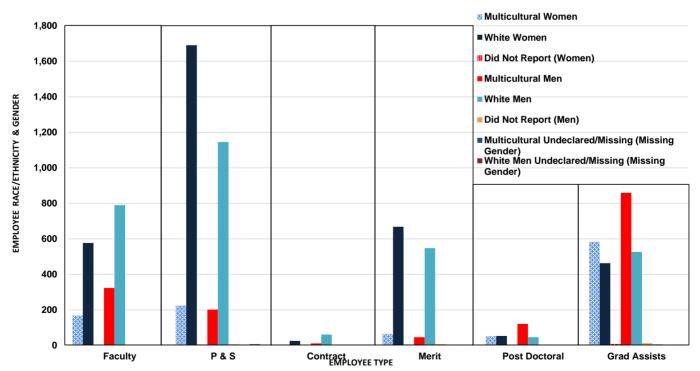

## **Enrollment: Gender by College and Level**

Fall 2020 Semester Headcount and Percent Women

|                                        | Undergraduate <sup>1</sup> |        |         |              |       | Gra   | duate <sup>2</sup> |              | <b>Total</b> <sup>1, 2, 3</sup> |        |         |               |
|----------------------------------------|----------------------------|--------|---------|--------------|-------|-------|--------------------|--------------|---------------------------------|--------|---------|---------------|
| College                                | Men                        | Women  | Total P | ercent Women | Men   | Women | Total P            | ercent Women | Men                             | Women  | Total F | Percent Women |
| Agriculture and Life Sciences          | 1,710                      | 2,244  | 3,954   | 56.8%        | 303   | 277   | 580                | 47.8%        | 2,013                           | 2,521  | 4,534   | 55.6%         |
| Business                               | 2,963                      | 1,345  | 4,308   | 31.2%        | 244   | 161   | 405                | 39.8%        | 3,207                           | 1,506  | 4,713   | 32.0%         |
| Design                                 | 723                        | 1,023  | 1,746   | 58.6%        | 57    | 87    | 144                | 60.4%        | 780                             | 1,110  | 1,890   | 58.7%         |
| Engineering                            | 5,830                      | 1,199  | 7,029   | 17.1%        | 812   | 257   | 1,069              | 24.0%        | 6,642                           | 1,456  | 8,098   | 18.0%         |
| Human Sciences                         | 705                        | 2,682  | 3,387   | 79.2%        | 147   | 467   | 614                | 76.1%        | 852                             | 3,149  | 4,001   | 78.7%         |
| Liberal Arts and Sciences              | 3,241                      | 3,181  | 6,422   | 49.5%        | 622   | 450   | 1,072              | 42.0%        | 3,863                           | 3,631  | 7,494   | 48.5%         |
| Vet Med <sup>3</sup>                   |                            |        |         |              | 65    | 95    | 160                | 59.4%        | 65                              | 95     | 160     | 59.4%         |
| Interdepartmental Units and Undeclared |                            |        |         |              | 141   | 167   | 308                | 54.2%        | 141                             | 167    | 308     | 54.2%         |
| Total                                  | 15,172                     | 11,674 | 26,846  | 43.5%        | 2,391 | 1,961 | 4,352              | 45.1%        | 17,563                          | 13,635 | 31,198  | 43.7%         |

#### **Enrollment: Gender by College and Level**

Fall 2020 Semester Headcount and Percent Female