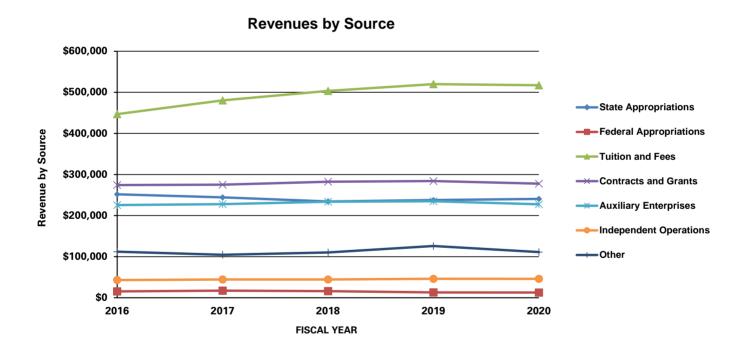

up> | 43,048      | 3.1%  | 44,315      | 3.2%  | 44,335      | 3.1%  | 46,139      | 3.2%  | 45,999      | 3.2%  |
| Other <sup>3</sup>                  | 112,234     | 8.2%  | 104,559     | 7.5%  | 110,270     | 7.7%  | 125,959     | 8.6%  | 111,100     | 7.8%  |
| Total                               | \$1,369,331 |       | \$1,394,033 |       | \$1,424,914 |       | \$1,461,886 |       | \$1,432,580 |       |

<sup>&</sup>lt;sup>1</sup>Auxiliary Enterprises: activities that exist to furnish goods and services to students and staff, essentially self-supporting, (e.g., Iowa State Center, Residence System, University Bookstore).

<sup>&</sup>lt;sup>3</sup> Other: includes miscellaneous revenue, (e.g., sales of educational activities, interest income from investments, sales of equipment).



Office of Institutional Research (Source: Office of Controller) Last Updated 8/18/2021

<sup>&</sup>lt;sup>2</sup> Independent Operations: operations that are independent of but may enhance the mission of the university: Ames Laboratory.

#### **Expenditures and Transfers by Object (in thousands)**

Fiscal Year

|                                      | <b>——2015-2016——</b> |       | 2016-20     | 17    | 2017-20     | 18    | 2018-20°    | 19    | 2019-2020   |       |
|--------------------------------------|----------------------|-------|-------------|-------|-------------|-------|-------------|-------|-------------|-------|
|                                      | DOLLARS              | %     | DOLLARS     | %     | DOLLARS     | %     | DOLLARS     | %     | DOLLARS     | %     |
| <b