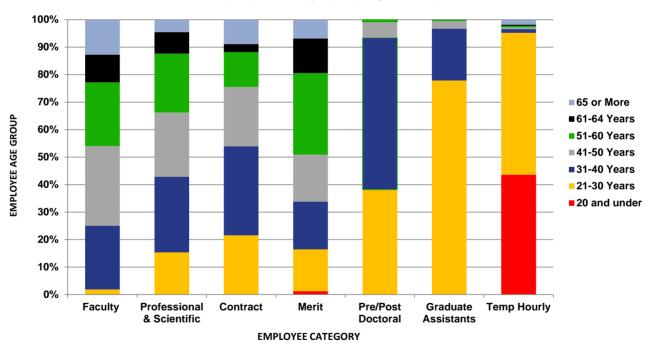

| 2,460  |
| Temp Hourly (Student & Non-student)                       | 3,092         | 3,664          | 99             | 41             | 44             | 31             | 126           | 0                 | 7,097  |
| All Employees                                             | 3,112         | 6,445          | 2,315          | 1,679          | 1,603          | 646            | 613           | 0                 | 16,413 |

<sup>&</sup>lt;sup>1</sup>Beginning 2019, the age-range classification categories shifted slightly to align with the new Workday HCM and Finance Data Source. For reference, the previous Data Source, e-Data Warehouse, age-range categories included: 20-29; 30-39; 40-49; 50-59; 60-69; and 70 or More Years.

### Percent of Employee Category by Age Group, 2020



Office of Institutional Research (Data Source: Workday HCM and Finance) Last Updated 3/1/2021

<sup>&</sup>lt;sup>2</sup>These employees are visiting scientists.

## **Employee: Full-Time and Part-Time**<sup>1</sup>

October Payroll Headcount and Percent

|                                           | 201    | 6      | 201    | 7       | 201    | <b>8</b> <sup>2</sup> | 2019              |        | 2020   |        |
|-------------------------------------------|--------|--------|--------|---------|--------|-----------------------|-------------------|--------|--------|--------|
| EMPLOYEE GROUP                            | NUMBER | %      | NUMBER | %       | NUMBER | %                     | NUMBER            | %      | NUMBER | %      |
| Faculty with Rank                         |