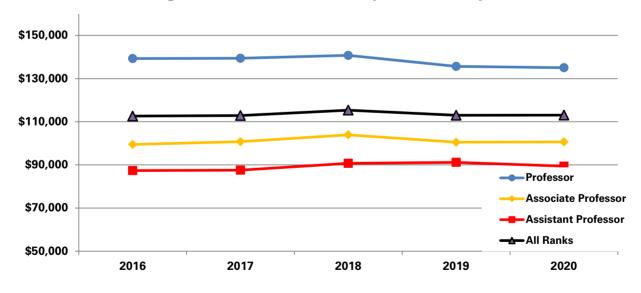

ine-Month & Twelve-Month <sup>2</sup> |           |           |           |           |           |
| Professor                              | \$139,293 | \$139,458 | \$140,779 | \$135,651 | \$135,043 |
| Associate Professor                    | 99,473    | 100,759   | 103,913   | 100,503   | 100,655   |
| Assistant Professor                    | 87,356    | 87,591    | 90,733    | 91,162    | 89,382    |
| Ranked Tenure-Track Faculty Total      | \$112,628 | \$112,847 | \$115,352 | \$112,968 | \$113,062 |

<sup>&</sup>lt;sup>1</sup>Due to recent changes in Faculty classification, in addition to ensuring reporting consistency across historical data, beginning 2019, this Fact Book page was modified to reflect Tenure-Track Faculty only.

## **Average Tenure-Track Faculty Salaries by Rank**



Note: salaries are 9-month full-time equivalent salaries.

Office of Institutional Research (Data Source: e-Data Warehouse and Workday HCM & Finance) Last updated 4/18/2021

 $<sup>^2</sup>$ Twelve-month salaries are converted to nine-month equivalents using a 9/11 conversion factor.

## Tenure-Track Faculty Salaries: Peer Comparisons<sup>1,2</sup>



<sup>&</sup>lt;sup>1</sup> The index compares ISU tenure-track faculty salaries with peer institutions. A value of 1.00 means ISU faculty pay is equivalent to our peer institutions. Appointments with titles equivalent to Assistant Dean, Associate Dean, Dean or higher are excluded.

<sup>&</sup>lt;sup>2</sup> Salaries on this page are reported by fiscal year, not academic year.

| Index by College              | FY2016 | FY2017 | FY2018 | FY