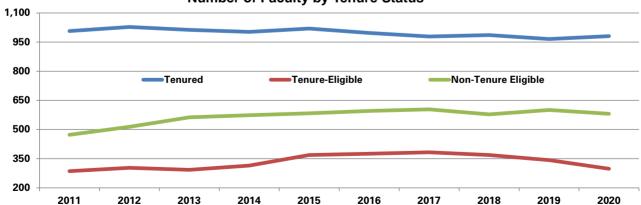

| 3     | 6     | 9     | 10    | 11    | 11                       | 5     | 16    |
| Professor                            | 510   | 528   | 515   | 495   | 501   | 501   | 494   | 493                      | 560   | 567   |
| Associate Professor                  | 431   | 439   | 440   | 446   | 459   | 439   | 443   | 449                      | 580   | 577   |
| Assistant Professor                  | 335   | 348   | 339   | 365   | 414   | 416   | 443   | 434                      | 587   | 537   |
| Lecturer/Clinician                   | 373   | 411   | 453   | 467   | 475   | 497   | 492   | 468                      | 121   | 88    |

<sup>&</sup>lt;sup>1</sup> For all reporting years prior to 2019, data matched the e-Data Warehouse values.

#### **Number of Faculty by Tenure Status**



Office of Institutional Research (Data Source: Workday and e-Data Warehouse) Last Updated: 12/4/2020

<sup>&</sup>lt;sup>2</sup> The Distinguished Professorship is bestowed on faculty members who have outstanding accomplishments in their research and/or creative activities that have had a significant impact on their fields of expertise.

<sup>&</sup>lt;sup>3</sup> The University Professorship is bestowed on faculty members who have made outstanding contributions to ISU that have significantly changed

<sup>&</sup>lt;sup>4</sup> The Morrill Professorship is bestowed on faculty members who have demonstrated outstanding and sustained success in teaching and learning in undergraduate, graduate and/or Extension/outreach programs.

<sup>&</sup>lt;sup>5</sup> Beginning 2019, many Non-Tenure Eli