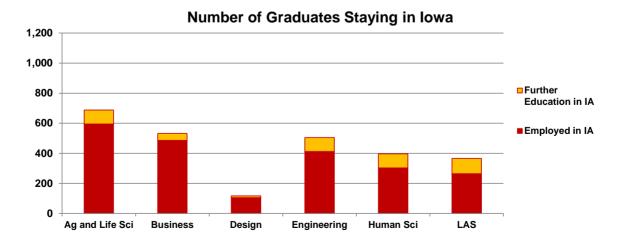

22.8%   | 37.1%                  | 89.7%                | 9.1%                 | 1.2%    |
| Total                         | 6,950     | 6,145 | 88.4%  | 4,837                 | 2,166                | 4,584  | 935     | 439                    | 5,772                | 320                  | 53      |
| Percent Respondents           |           |       |        | 78.7%                 | 44.8%                | 94.8%  | 15.2%   | 47.0%                  | 93.9%                | 5.2%                 | 0.9%    |

<sup>&</sup>lt;sup>1</sup> Summary of graduates' first destinations; information from college Career Services offices' follow-up surveys conducted within six months after graduation.

<sup>&</sup>lt;sup>7</sup> Graduates responding to survey who were seeking major-related positions.





Office of Institutional Research (Source: College Career Services Offices via Office of the Senior Vice President and Provost)
Last Updated: 12/20/20

<sup>&</sup>lt;sup>2</sup> Graduates responding to survey who had obtained full-time or part-time/temporary positions.

<sup>&</sup>lt;sup>3</sup> Some non-lowa employment locations may be for initial training but position assignments to be in lowa.

<sup>&</sup>lt;sup>4</sup>Employed graduates securing professional or major-related employment regardless of location.

 $<sup>^{\</sup>rm 5}\,\rm Graduates$  responding to survey who were pursuing further education.

<sup>&</sup>lt;sup>6</sup> Graduates responding to survey who were either employed or pursuing further education (excludes non-respondents and not seeking).

## **Employee Headco