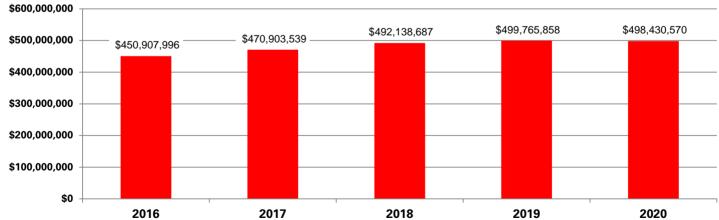

| 1,171               | \$15,743,197  | \$13,444         |
| Federal Work Study                                | 1,452               | \$1,560,788   | \$1,074          | 1,264               | \$1,771,774   | \$1,401          |
| ISU Graduate Teaching and Research Assistantships | 2,696               | \$43,736,666  | \$16,222         | 2,644               | \$43,670,793  | \$16,516         |
| ISU Employment                                    | 11,816              | \$25,239,838  | \$2,136          | 9,905               | \$25,724,658  | \$2,597          |
| TOTAL                                             | 116,516             | \$499,765,858 | \$4,289          | 111,136             | \$498,430,570 | \$4,484          |

#### **Total Financial Aid Dollars Awarded to ISU Students**



Office of Institutional Research (Source: Office of Student Financial Aid) Last Updated: 2/23/2021

## **Alumni by College**

Fall 2020 Living Alumni

| COLLEGE                       | NUMBER <sup>1</sup> | PERCENT |
|-------------------------------|---------------------|---------|
| Agriculture and Life Sciences | 50,749              | 17.3%   |
| Business                      | 41,012              | 14.0%   |
| Design                        | 18,253              | 6.2%    |
| Engineering                   | 51,386              | 17.5%   |
| Human Sciences <sup>2</sup>   | 48,409              | 16.5%   |
| Liberal Arts and Sciences     | 75,121              | 25.6%   |
| Vet Med                       | 5,258               | 1.8%    |
| Interdisciplinary             | 3,614