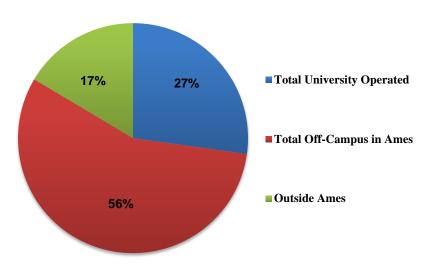

## **Enrollment by Housing Type**<sup>1</sup>

Fall Semester Headcount and Percent

| TYPE OF HOUSING               | 2016   | 2017   | 2018   | 2019   | 2020   |
|-------------------------------|--------|--------|--------|--------|--------|
| University Operated           |        |        |        |        |        |
| Residence Halls <sup>2</sup>  | 10,944 | 11,059 | 10,264 | 9,363  | 7,675  |
| Percent                       | 30%    | 31%    | 29.3%  | 28.0%  | 24.1%  |
| University Student Apartments | 1,099  | 1,150  | 1,114  | 1,061  | 965    |
| Percent                       | 3%     | 3%     | 3.2%   | 3.2%   | 3.0%   |
| Total University Operated     | 12,043 | 12,209 | 11,378 | 10,424 | 8,640  |
| Percent                       | 33%    | 34%    | 33.0%  | 31.2%  | 27.1%  |
| Off-Campus in Ames            |        |        |        |        |        |
| Fraternities and Sororities   | 852    | 834    | 752    | 654    | 624    |
| Percent                       | 2%     | 2%     | 2.2%   | 2.0%   | 2.0%   |
| Other                         | 17,702 | 16,627 | 17,634 | 17,224 | 17,341 |
| Percent                       | 49%    | 46%    | 50.3%  | 51.6%  | 54.5%  |
| Total Off-Campus in Ames      | 18,554 | 17,461 | 18,386 | 17,878 | 17,965 |
| Percent                       | 51%    | 49%    | 52.5%  | 53.5%  | 56.4%  |
| Outside Ames                  | 5,756  | 5,489  | 5,260  | 5,089  | 5,220  |
| Percent                       | 16%    | 15%    | 15.0%  | 15.2%  | 16.4%  |
| No Information                | 0      | 0      | 0      | 0      | 0      |
| Percent                       | 0%     | 0%     | 0%     | 0%     | 0%     |
| Total University              | 36,353 | 35,993 | 35,024 | 33,391 | 31,825 |

### ${\bf 2020 \ Enrollment \ by \ Housing \ Type}$

Office of Institutional Research (Source: Office of the Registrar) Last Updated: 12/22/2020

<sup>&</sup>lt;sup>1</sup> Beginning in Fall 2011, Post Docs excluded from this table.