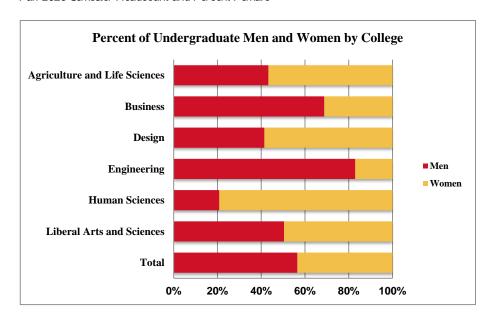

## **Enrollment: Gender by College and Level**

Fall 2020 Semester Headcount and Percent Women

|                                        | Undergraduate <sup>1</sup> |        |         |              |       | Gra   | duate <sup>2</sup> |              | <b>Total</b> <sup>1, 2, 3</sup> |        |         |               |
|----------------------------------------|----------------------------|--------|---------|--------------|-------|-------|--------------------|--------------|---------------------------------|--------|---------|---------------|
| College                                | Men                        | Women  | Total P | ercent Women | Men   | Women | Total P            | ercent Women | Men                             | Women  | Total F | Percent Women |
| Agriculture and Life Sciences          | 1,710                      | 2,244  | 3,954   | 56.8%        | 303   | 277   | 580                | 47.8%        | 2,013                           | 2,521  | 4,534   | 55.6%         |
| Business                               | 2,963                      | 1,345  | 4,308   | 31.2%        | 244   | 161   | 405                | 39.8%        | 3,207                           | 1,506  | 4,713   | 32.0%         |
| Design                                 | 723                        | 1,023  | 1,746   | 58.6%        | 57    | 87    | 144                | 60.4%        | 780                             | 1,110  | 1,890   | 58.7%         |
| Engineering                            | 5,830                      | 1,199  | 7,029   | 17.1%        | 812   | 257   | 1,069              | 24.0%        | 6,642                           | 1,456  | 8,098   | 18.0%         |
| Human Sciences                         | 705                        | 2,682  | 3,387   | 79.2%        | 147   | 467   | 614                | 76.1%        | 852                             | 3,149  | 4,001   | 78.7%         |
| Liberal Arts and Sciences              | 3,241                      | 3,181  | 6,422   | 49.5%        | 622   | 450   | 1,072              | 42.0%        | 3,863                           | 3,631  | 7,494   | 48.5%         |
| Vet Med <sup>3</sup>                   |                            |        |         |              | 65    | 95    | 160                | 59.4%        | 65                              | 95     | 160     | 59.4%         |
| Interdepartmental Units and Undeclared |                            |        |         |              | 141   | 167   | 308                | 54.2%        | 141                             | 167    | 308     | 54.2%         |
| Total                                  | 15,172                     | 11,674 | 26,846  | 43.5%        | 2,391 | 1,961 | 4,352              | 45.1%        | 17,563                          | 13,635 | 31,198  | 43.7%         |

### **Undergraduate Enrollment: Gender by College**

Fall 2020 Semester Headcount