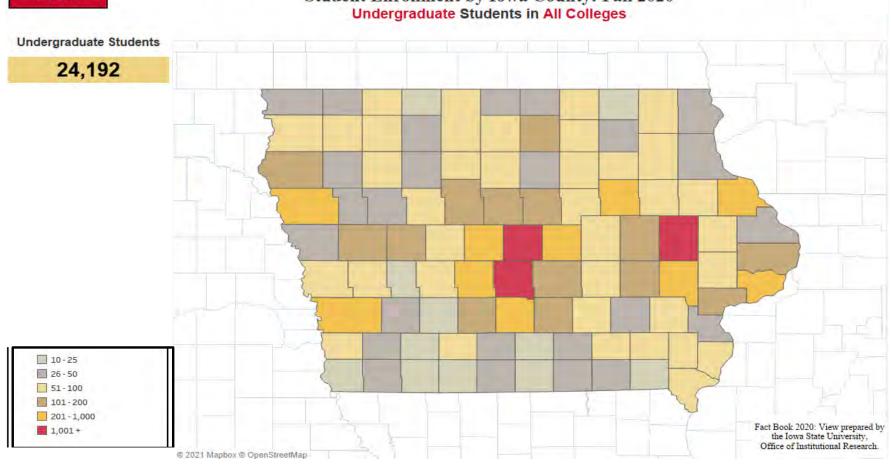

|
| Dubuque     | 354             | 24              | 14     | 392   | Marshall  | 254             | 17              | 1               | 272   | Woodbury      | 394             | 20              | 4      | 418   |
| Emmet       | 25              | 1               | 0      | 26    | Mills     | 97              | 1               | 1               | 99    | Worth         | 31              | 0               | 0      | 31    |
| Fayette     | 61              | 2               | 1      | 64    | Mitchell  | 80              | 3               | 3               | 86    | Wright        | 65              | 4               | 1      | 70    |

Total Number: 16,398 1,275 238 17,911

<sup>&</sup>lt;sup>1</sup> Undergraduate, Graduate, Vet Med (DVM)



## Student Enrollment by Iowa County: Fall 2020







#### Student Enrollment by Iowa County: Fall 2020 Vet Med (DVM) Students in The College of Veterinary Medicine



## **Enrollment by State/Territory** Fall Semester 2020

| STATE         | UG <sup>1</sup> | GR <sup>1</sup> | $VM^1$ | Total  | STATE          | UG <sup>1</sup> | GR <sup>1</sup> | VM <sup>1</sup> | Total | TERRITORY         | UG <sup>1</sup> | GR <sup>1</sup> | VM <sup>1</sup> | Total |
|---------------|-----------------|-----------------|--------|--------|----------------|-----------------|-----------------|-----------------|-------|-------------------|-----------------|-----------------|-----------------|-------|
| Alabama       | 5               | 14              | 0      | 19     | Montana        | 6               | 4               | 1               | 11    | Dist.