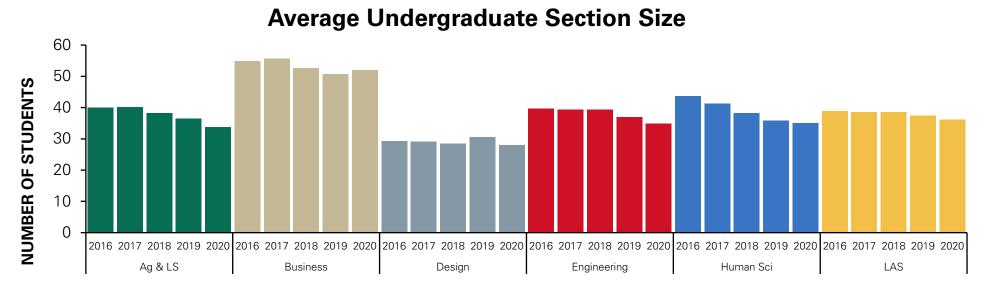

## Enrollment: College, Term, and Level<sup>1, 2</sup>

Fiscal Year

|                      |               | UNDE          | ERGRADI       | JATE          |               |               |               | RADUAT        | E             |               | ТОТ           | AL UNDER      | RADUATE       | AND GRAD      | UATE          |
|----------------------|---------------|---------------|---------------|---------------|---------------|---------------|---------------|---------------|---------------|---------------|---------------|---------------|---------------|---------------|---------------|
| COLLEGE<br>AND TERM  | 2016-<br>2017 | 2017-<br>2018 | 2018-<br>2019 | 2019-<br>2020 | 2020-<br>2021 | 2016-<br>2017 | 2017-<br>2018 | 2018-<br>2019 | 2019-<br>2020 | 2020-<br>2021 | 2016-<br>2017 | 2017-<br>2018 | 2018-<br>2019 | 2019-<br>2020 | 2020-<br>2021 |
| Agriculture and Life | Sciences      |               |               |               |               |               |               |               |               |               |               |               |               |               |               |
| Summer               | 1,039         | 1,014         | 950           | 833           | 804           | 506           | 500           | 463           | 463           | 438           | 1,545         | 1,514         | 1.413         | 1,296         | 1,242         |
| Fall                 | 4,657         | 4,603         | 4,397         | 4,169         | 3,954         | 738           | 730           | 686           | 652           | 580           | 5,395         | 5,333         | 5,083         | 4,821         | 4,534         |
| Spring               | 4,356         | 4,248         | 4,825         | 3,866         | 3,645         | 709           | 704           | 690           | 609           | 580           | 5,065         | 4,952         | 5,515         | 4,475         | 4,225         |
| Business             | 4,550         | 7,270         | 4,020         | 3,000         | 5,045         | 703           | 704           | 030           | 000           | 300           | 3,003         | 4,002         | 3,313         | 4,475         | 7,220         |
|                      | 075           | 4.070         | 4 4 5 7       | 4.004         | 4.050         | 405           | 179           | 405           | 4.40          | 470           | 4.400         | 4.054         | 4 202         | 4 470         | 4 000         |
| Summer               | 975           | 1,072         | 1,157         | 1,024         | 1,058         | 185           |               | 135           | 149           | 178           | 1,160         | 1,251         | 1,292         | 1,173         | 1,236         |
| Fall                 | 4,410         | 4,587         | 4,612         | 4,485         | 4,308         | 362           | 334           | 319           | 335           | 405           | 4,772         | 4,921         | 4,931         | 4,820         | 4,713         |
| Spring               | 4,318         | 4,418         | 4,697         | 4,241         | 4,058         | 344           | 315           | 287           | 334           | 399           | 4,662         | 4,733         | 4,984         | 4,575         | 4,457         |
| Design               |               |               |               |               |               |               |               |               |               |               |               |               |               |               |               |
| Summer               | 351           | 363           | 366           | 359           | 324           | 77            | 61            | 77            | 60            | 43            | 428           | 424           | 443           | 419           | 367           |
| Fall                 | 1,823         | 1,849         | 1,742         | 1,742         | 1,746         | 168           | 190           | 186           | 163           | 144           | 1,991         | 2,039         | 1,928         | 1,905         | 1,890         |
| Spring               | 1,780         | 1,744         | 1,684         | 1,663         | 1,625         | 156           | 188           | 179           | 155           | 146           | 1,936         | 1,932         | 1,863         | 1,818         | 1,771         |
| Engineering          |               |               |               |               |               |               |               |               |               |               |               |               |               |               |               |
| Summer               | 2,330         | 2,515         | 2,398         | 2,431         | 1,946         | 866           | 884           | 905           | 848           | 731           | 3,196         | 3,399         | 3.303         | 3,279         | 2,677         |
| Fall                 | 8,296         | 8,255         | 8,193         | 7,598         | 7,029         | 1,349         | 1,414         | 1,337         | 1,181         | 1,069         | 9,645         | 9,669         | 9,530         | 8,779         | 8,098         |
| Spring               | 7,324         | 7,282         | 7,143         | 6,677         | 6,180         | 1,334         | 1,379         | 1,324         | 1,099         | 1,009         | 8,658         | 8,661         | 8,467         | 7,776         | 7,270         |
|                      | 1,324         | 1,202         | 7,143         | 0,077         | 0,100         | 1,334         | 1,379         | 1,324         | 1,099         | 1,090         | 0,000         | 0,001         | 0,407         | 1,110         | 1,210         |
| Human Sciences       | 4.055         |               |               | 4.0=:         |               |               |               | =0-           | =0:           | 450           | 4.075         | 4.075         | . ===         |               |               |
| Summer               | 1,356         | 1,361         | 1,231         | 1,071         | 963           | 616           | 514           | 522           | 501           | 459           | 1,972         | 1,875         | 1,753         | 1,572         | 1,422         |
| Fall                 | 4,174         | 4,022         | 3,770         | 3,505         | 3,387         | 697           | 618           | 615           | 619           | 614           | 4,871         | 4,640         | 4,385         | 4,124         | 4,001         |
| Spring               | 4,008         | 3,812         | 3,604         | 3,350         | 3,190         | 659           | 608           | 626           | 593           | 590           | 4,667         | 4,420         | 4,230         | 3,943         | 3,780         |
| Liberal Arts and Sci | ences         |               |               |               |               |               |               |               |               |               |               |               |               |               |               |
| Summer               | 2,056         | 2,060         | 1,947         | 1,775         | 1,746         | 765           | 759           | 746           | 705           | 709           | 2,821         | 2,819         | 2,693         | 2,480         | 2,455         |
| Fall                 | 7,311         | 7,090         | 6,907         | 6,795         | 6,422         | 1,215         | 1,194         | 1,128         | 1,080         | 1,072         | 8,526         | 8,284         | 8,035         | 7,875         | 7,494         |
| Spring               | 6,548         | 6,152         | 6,151         | 6,087         | 5,757         | 1,140         | 1,127         | 1,063         | 1,057         | 1,053         | 7,688         | 7,279         | 7,214         | 7,144         | 6,810         |
|                      |               |               | FESSION       |               |               |               |               | RADUAT        |               |               |               |               | RADUATE       |               |               |
| COLLEGE              | 2016-         | 2017-         | 2018-         | 2019-         | 2020-         | 2016-         | 2017-         | 2018-         | 2019-         | 2020-         | 2016-         | 2017-         | 2018-         | 2019-         | 2020-         |
| AND TERM             | 2017          | 2018          | 2019          | 2020          | 2021          | 2017          | 2018          | 2019          | 2020          | 2021          | 2017          | 2018          | 2019          | 2020          | 2021          |
| Vet Med              |               | 450           |               |               |               |               |               |               | 400           |               | 0=4           | 0.40          | 0.50          | 0.40          |               |
| Summer               | 154           | 150           | 155           | 141           | 151           | 97            | 98            | 98            | 108           | 96            | 251           | 248           | 253           | 249           | 247           |
| Fall                 | 586           | 596           | 597           | 599           | 627           | 163           | 169           | 165           | 149           | 160           | 749           | 765           | 762           | 748           | 787           |
| Spring               | 586           | 593           | 595           | 599           | 621           | 159           | 154           | 158           | 154           | 149           | 745           | 747           | 753           | 753           | 770           |
| Interdepartmental U  | Inits and G   | raduate l     | Jndeclare     | ed            |               |               |               |               |               |               |               |               |               |               |               |
| Summer               |               |               |               |               |               | 258           | 200           | 180           | 212           | 199           | 258           | 200           | 180           | 212           | 199           |
| Fall                 |               |               |               |               |               | 404           | 342           | 338           | 319           | 308           | 404           | 342           | 338           | 319           | 308           |
| Spring               |               |               |               |               |               | 382           | 302           | 304           | 289           | 258           | 382           | 684           | 304           | 289           | 258           |
|                      |               |               |               |               |               |               | _             |               | _             |               |               |               |               |               |               |
|                      |               |               | ERGRADI       |               |               |               |               | RADUAT        |               |               |               |               | OFESSION      |               |               |
| COLLEGE              | 2016-         | 2017-         | 2018-         | 2019-         | 2020-         | 2016-         | 2017-         | 2018-         | 2019-         | 2020-         | 2016-         | 2017-         | 2018-         | 2019-         | 2020-         |
| AND TERM             | 2017          | 2018          | 2019          | 2020          | 2021          | 2017          | 2018          | 2019          | 2020          | 2021          | 2017          | 2018          | 2019          | 2020          | 2021          |
| Total University     |               |               |               |               |               |               |               |               |               |               |               |               |               |               |               |
| Summer               | 8,107         | 8,385         | 8,049         | 7,493         | 6,841         | 3,370         | 3,195         | 3,126         | 3,046         | 2,853         | 154           | 150           | 155           | 141           | 151           |
| Fall                 | 30,671        | 30,406        | 29,621        | 28,294        | 26,846        | 5,096         | 4,991         | 4,774         | 4,498         | 4,352         | 586           | 596           | 597           | 599           | 627           |
| Spring               | 28,334        | 27,656        | 28,104        | 25,884        | 24,455        | 4,883         | 4,777         | 4,631         | 4,290         | 4,265         | 586           | 593           | 595           | 599           | 621           |
|                      | ·             | AL            | L LEVELS      | 3             |               |               |               |               |               |               |               |               |               |               |               |
|                      | 2016-         | 2017-         | 2018-         | 2019-         | 2020-         |               |               |               |               |               |               |               |               |               |               |
| Total University     | 2017          | 2018          | 2019          | 2020          | 2021          |               |               |               |               |               |               |               |               |               |               |
| Summer               | 11 631        | 11 730        | 11 330        | 10 680        | 0.845         |               |               |               |               |               |               |               |               |               |               |