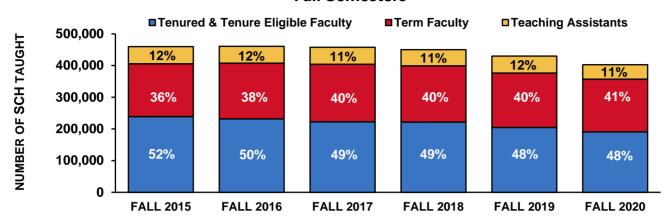

the college structure existing on June 30, 2020.

Office of Institutional Research Last Updated: 10/7/2021

<sup>&</sup>lt;sup>3</sup> Beginning FY2014-2015, all data were sourced from the e-Data warehouse, which assigns SCH to departments and colleges using course splits designated by teaching departments.
Beginning Fall 2018, FTE data are sourced from Workday.

<sup>&</sup>lt;sup>4</sup> All Colleges Totals and SCH/FTE ratios exclude Veterinary Medicine and Other SCH.

<sup>&</sup>lt;sup>5</sup> Other SCH includes: Library, Military Science, and Interdisciplinary (including Honors Program), plus SCH not assigned to academic departments, and SCH with no associated instructor FTEs.

## Student Credit Hours (SCH)<sup>1,2</sup> Taught by Faculty and Teaching Assistants

#### Fall Semesters



#### **Spring Semesters**



#### **Academic Year Summary**

(Includes Summer, Fall, and Spring Semesters)



<sup>&</sup>lt;sup>1</sup> Student credit hours (SCH) are calculated by multiplying course credit by the number of students enrolled in the course. SCH data represent all SCH taught by faculty and teaching assistants.

Office of Institutional Research (Data Source: e-Data Warehouse) Last Updated: 4/13/2021

<sup>&</sup>lt;sup>2</sup> All SCH are assigned to departments and colleges using course splits designated by teaching departments.

# Undergraduate Section Size<sup>1</sup> Frequency Distribution

Fall Semester

| Number of<br>Students   | 20 <sup>.</sup><br>Secti |       | 201<br>—Section |       | 20 <sup>-</sup><br>Secti |       | 201<br>Section |       | 202<br>Secti |