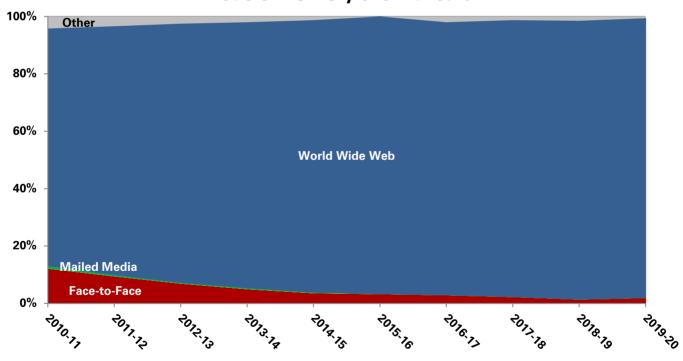

| 47        |
| Interdisciplinary                         | 5,908     | 4,606     | 5,753     | 5,235     | 685       |
| Total                                     | 23,639    | 25,963    | 28,457    | 30,532    | 32,373    |
| Off-Campus Credit Courses: Mode of Delive | ry        |           |           |           |           |
| Face-to-Face                              | 3.4%      | 3.0%      | 2.4%      | 1.5%      | 2.1%      |
| Mailed Media (video/audio/tape, etc.)     | 0.0%      | 0.0%      | 0.0%      | 0.0%      | 0.0%      |
| World Wide Web                            | 96.6%     | 95.0%     | 96.3%     | 97.0%     | 97.3%     |
| Other                                     | 0.0%      | 2.0%      | 1.3%      | 1.5%      | 0.6%      |

## **Mode of Delivery over 10 Years**



# ADDITIONAL RESOURCES: Online and Distance Learning

Office of Institutional Research (Source: Office of the Registrar) Last Updated: 12/21/2020

# **Extension Continuing Education and Professional Development Course Registrations**

| TYPE/COLLEGE                        | 2015-2016   | 2016-2017 | <b>2017-2018</b> <sup>1</sup> | 2018-2019 | 2019-2020 |
|-------------------------------------|-------------|-----------|-------------------------------|-----------|-----------|
| Noncredit Course and Conference Reg | gistrations |           |                               |           |           |
| Agriculture and Life Sciences       | 182,329     | 223,362   | 183,883                       | 197,682   | 212,831   |
| Business                            | 3,426       | 9,745     | 1,187