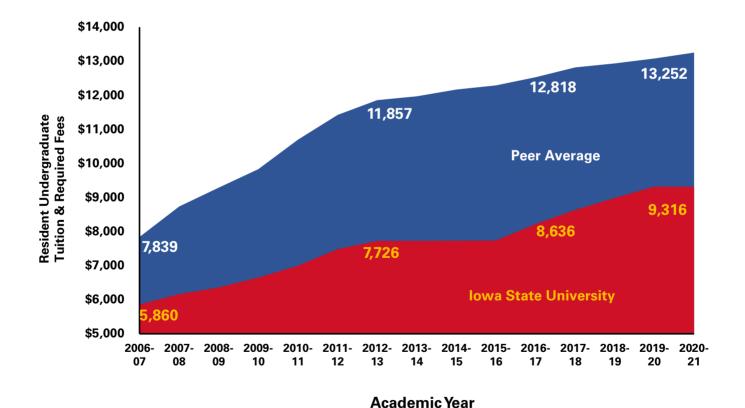

101  | \$ 9,101  | \$ 9,101  |
| Ohio State University           | \$10,037  | \$10,591  | \$10,726  | \$11,084  | \$11,518  |
| Penn State University           | \$17,900  | \$18,436  | \$18,454  | \$18,450  | \$18,450  |
| Purdue                          | \$10,002  | \$ 9,992  | \$ 9,992  | \$ 9,992  | \$ 9,992  |
| Texas A&M                       | \$10,030  | \$10,403  | \$10,968  | \$11,232  | \$11,772  |
| University of California, Davis | \$14,046  | \$14,419  | \$14,402  | \$14,495  | \$14,597  |
| University of Wisconsin         | \$10,488  | \$10,534  | \$10,556  | \$10,725  | \$10,742  |
| Peer Mean <sup>1</sup>          | \$12,529  | \$12,818  | \$12,935  | \$13,078  | \$13,252  |
| Peer Median <sup>1</sup>        | \$12,267  | \$12,504  | \$12,685  | \$12,846  | \$13,116  |



<sup>&</sup>lt;sup>1</sup> Median and mean (average) are based on the general tuition and fees charged by each institution. Iowa State University figures are excluded in both calculations.

Office of Institutional Research (Source: University of Missouri Tuition & Fees Survey (AAUDE) and Institutions' websites or contacts.)

Last Updated: 1/28/2021

## **Student Financial Aid Programs**

Academic Year Awards by Type

|                                                   |                     | 2018-2019     |                  |                     | 2019-2020     |                  |
|---------------------------------------------------|---------------------|---------------|------------------|---------------------|---------------|------------------|
| STUDENT AID PROGRAM