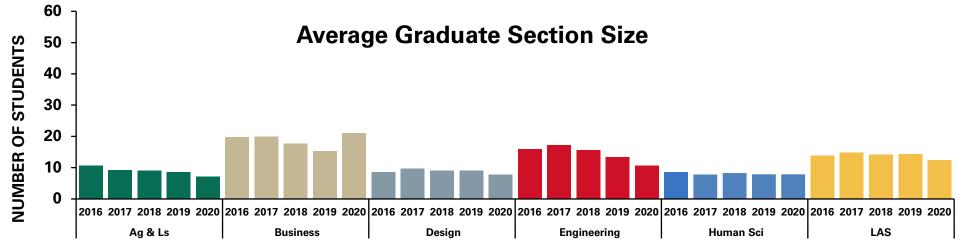

## Enrollment: College, Term, and Level<sup>1, 2</sup>

Fiscal Year

|                      |               | UNDE          | ERGRADI       | JATE          |               |               |               | RADUAT        | E             |               | ТОТ           | AL UNDER      | RADUATE       | AND GRAD      | UATE          |
|----------------------|---------------|---------------|---------------|---------------|---------------|---------------|---------------|---------------|---------------|---------------|---------------|---------------|---------------|---------------|---------------|
| COLLEGE<br>AND TERM  | 2016-<br>2017 | 2017-<br>2018 | 2018-<br>2019 | 2019-<br>2020 | 2020-<br>2021 | 2016-<br>2017 | 2017-<br>2018 | 2018-<br>2019 | 2019-<br>2020 | 2020-<br>2021 | 2016-<br>2017 | 2017-<br>2018 | 2018-<br>2019 | 2019-<br>2020 | 2020-<br>2021 |
| Agriculture and Life | Sciences      |               |               |               |               |               |               |               |               |               |               |               |               |               |               |
| Summer               | 1,039         | 1,014         | 950           | 833           | 804           | 506           | 500           | 463           | 463           | 438           | 1,545         | 1,514         | 1.413         | 1,296         | 1,242         |
| Fall                 | 4,657         | 4,603         | 4,397         | 4,169         | 3,954         | 738           | 730           | 686           | 652           | 580           | 5,395         | 5,333         | 5,083         | 4,821         | 4,534         |
| Spring               | 4,356         | 4,248         | 4,825         | 3,866         | 3,645         | 709           | 704           | 690           | 609           | 580           | 5,065         | 4,952         | 5,515         | 4,475         | 4,225         |
| Business             | 4,550         | 7,270         | 4,020         | 3,000         | 5,045         | 703           | 704           | 030           | 000           | 300           | 3,003         | 4,002         | 3,313         | 4,475         | 7,220         |
|                      | 075           | 4.070         | 4 4 5 7       | 4.004         | 4.050         | 405           | 179           | 405           | 4.40          | 470           | 4.400         | 4.054         | 4 202         | 4 470         | 4 000         |
| Summer               | 975           | 1,072         | 1,157         | 1,024         | 1,058         | 185           |               | 135           | 149           | 178           | 1,160         | 1,251         | 1,292         | 1,173         | 1,236         |
| Fall                 | 4,410         | 4,587         | 4,612         | 4,485         | 4,308         | 362           | 334           | 319           | 335           | 405           | 4,772         | 4,921         | 4,931         | 4,820         | 4,713         |
| Spring               | 4,318         | 4,418         | 4,697         | 4,241         | 4,058         | 344           | 315           | 287           | 334           | 399           | 4,662         | 4,733         | 4,984         | 4,575         | 4,457         |
| Design               |               |               |               |               |               |               |               |               |               |               |               |               |               |               |               |
| Summer               | 351           | 363           | 366           | 359           | 324           | 77            | 61            | 77            | 60            | 43            | 428           | 424           | 443           | 419           | 367           |
| Fall                 | 1,823         | 1,849         | 1,742         | 1,742         | 1,746         | 168           | 190           | 186           | 163           | 144           | 1,991         | 2,039         | 1,928         | 1,905         | 1,890         |
| Spring               | 1,780         | 1,744         | 1,684         | 1,663         | 1,625         | 156           | 188           | 179           | 155           | 146           | 1,936         | 1,932         | 1,863         | 1,818         | 1,771         |
| Engineering          |               |               |               |               |               |               |               |               |               |               |               |               |               |               |               |
| Summer               | 2,330         | 2,515         | 2,398         | 2,431         | 1,946         | 866           | 884           | 905           | 848           | 731           | 3,196         | 3,399         | 3.303         | 3,279         | 2,677         |
| Fall                 | 8,296         | 8,255         | 8,193         | 7,598         | 7,029         | 1,349         | 1,414         | 1,337         | 1,181         | 1,069         | 9,645         | 9,669         | 9,530         | 8,779         | 8,098         |
| Spring               | 7,324         | 7,282         | 7,143         | 6,677         | 6,180         | 1,334         | 1,379         | 1,324         | 1,099         | 1,009         | 8,658         | 8,661         | 8,467         | 7,776         | 7,270         |
|                      | 1,324         | 1,202         | 7,143         | 0,077         | 0,100         | 1,334         | 1,379         | 1,324         | 1,099         | 1,090         | 0,000         | 0,001         | 0,407         | 1,110         | 1,210         |
| Human Sciences       | 4.055         |               |               | 4.0=:         |               |               |               | =0-           | =0:           | 450           | 4.075         | 4.075         | . ===         |               |               |
| Summer               | 1,356         | 1,361         | 1,231         | 1,071         | 963           | 616           | 514           | 522           | 501           | 459           | 1,972         | 1,875         | 1,753         | 1,572         | 1,422         |
| Fall                 | 4,174         | 4,022         | 3,770         | 3,505         | 3,387         | 697           | 618           | 615           | 619           | 614           | 4,871         | 4,640         | 4,385         | 4,124         | 4,001         |
| Spring               | 4,008         | 3,812         | 3,604         | 3,350         | 3,190         | 659           | 608           | 626           | 593           | 590           | 4,667         | 4,420         | 4,230         | 3,943         | 3,780         |
| Liberal Arts and Sci | ences         |               |               |               |               |               |               |               |               |               |               |               |               |               |               |
| Summer               | 2,056         | 2,060         | 1,947         | 1,775         | 1,746         | 765           | 759           | 746           | 705           | 709           | 2,821         | 2,819         | 2,693         | 2,480         | 2,455         |
| Fall                 | 7,311         | 7,090         | 6,907         | 6,795         | 6,422         | 1,215         | 1,194         | 1,128         | 1,080         | 1,072         | 8,526         | 8,284         | 8,035         | 7,875         | 7,494         |
| Spring               | 6,548         | 6,152         | 6,151         | 6,087         | 5,757         | 1,140         | 1,127         | 1,063         | 1,057         | 1,053         | 7,688         | 7,279         | 7,214         | 7,144         | 6,810         |
|                      |               |               | FESSION       |               |               |               |               | RADUAT        |               |               |               |               | RADUATE       |               |               |
| COLLEGE              | 2016-         | 2017-         | 2018-         | 2019-         | 2020-         | 2016-         | 2017-         | 2018-         | 2019-         | 2020-         | 2016-         | 2017-         | 2018-         | 2019-         | 2020-         |
| AND TERM             | 2017          | 2018          | 2019          | 2020          | 2021          | 2017          | 2018          | 2019          | 2020          | 2021          | 2017          | 2018          | 2019          | 2020          | 2021          |
| Vet Med              |               | 450           |               |               |               |               |               |               | 400           |               | 0=4           | 0.40          | 0.50          | 0.40          |               |
| Summer               | 154           | 150           | 155           | 141           | 151           | 97            | 98            | 98            | 108           | 96            | 251           | 248           | 253           | 249           | 247           |
| Fall                 | 586           | 596           | 597           | 599           | 627           | 163           | 169           | 165           | 149           | 160           | 749           | 765           | 762           | 748           | 787           |
| Spring               | 586           | 593           | 595           | 599           | 621           | 159           | 154           | 158           | 154           | 149           | 745           | 747           | 753           | 753           | 770           |
| Interdepartmental U  | Inits and G   | raduate l     | Jndeclare     | ed            |               |               |               |               |               |               |               |               |               |               |               |
| Summer               |               |               |               |               |               | 258           | 200           | 180           | 212           | 199           | 258           | 200           | 180           | 212           | 199           |
| Fall                 |               |               |               |               |               | 404           | 342           | 338           | 319           | 308           | 404           | 342           | 338           | 319           | 308           |
| Spring               |               |               |               |               |               | 382           | 302           | 304           | 289           | 258           | 382           | 684           | 304           | 289           | 258           |
|                      |               |               |               |               |               |               | _             |               | _             |               |               |               |               |               |               |
|                      |               |               | ERGRADI       |               |               |               |               | RADUAT        |               |               |               |               | OFESSION      |               |               |
| COLLEGE              | 2016-         | 2017-         | 2018-         | 2019-         | 2020-         | 2016-         | 2017-         | 2018-         | 2019-         | 2020-         | 2016-         | 2017-         | 2018-         | 2019-         | 2020-         |
| AND TERM             | 2017          | 2018          | 2019          | 2020          | 2021          | 2017          | 2018          | 2019          | 2020          | 2021          | 2017          | 2018          | 2019          | 2020          | 2021          |
| Total University     |               |               |               |               |               |               |               |               |               |               |               |               |               |               |               |
| Summer               | 8,107         | 8,385         | 8,049         | 7,493         | 6,841         | 3,370         | 3,195         | 3,126         | 3,046         | 2,853         | 154           | 150           | 155           | 141           | 151           |
| Fall                 | 30,671        | 30,406        | 29,621        | 28,294        | 26,846        | 5,096         | 4,991         | 4,774         | 4,498         | 4,352         | 586           | 596           | 597           | 599           | 627           |
| Spring               | 28,334        | 27,656        | 28,104        | 25,884        | 24,455        | 4,883         | 4,777         | 4,631         | 4,290         | 4,265         | 586           | 593           | 595           | 599           | 621           |
|                      | ·             | AL            | L LEVELS      | 3             |               |               |               |               |               |               |               |               |               |               |               |
|                      | 2016-         | 2017-         | 2018-         | 2019-         | 2020-         |               |               |               |               |               |               |               |               |               |               |
| Total University     | 2017          | 2018          | 2019          | 2020          | 2021          |               |               |               |               |               |               |               |               |               |               |
| Summer               | 11 631        | 11 730        | 11 330        | 10 680        | 0.845         |               |               |               |               |               |               |               |               |               |               |