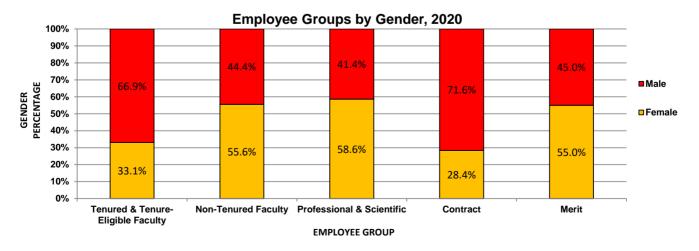

| 2,887          |                | 3,181          |                | 2,909          |                     | 3,164          |         | 3,141          |       |
| Other / Missing <sup>1</sup>                  |                |                |                |                |                |                     | 9              |         | 11             |       |

 $<sup>^{\</sup>rm 1}\,\rm Other$  / Missing includes missing data plus 'Intersex' and 'Not Declared'

<sup>&</sup>lt;sup>3</sup> Beginning in 2019, FTE is based on the fraction of each person's annual appointment in their primary department for which they are receiving the most funding. Additionally, these numbers reflect each employee's status as of October 31st. Data now reflects Workday HCM and Finance values.



Office of Institutional Research (Data Source: e-Data Warehouse and Workday HCM and Finance) Last Updated 3/19/2021

<sup>&</sup>lt;sup>2</sup> For all reporting years prior to 2019, data matched the e-Data Warehouse values.

## Employee by Race/Ethnicity October Payroll Headcount and Percent

|                                                                                                                                                                                                                                                 | 2016                                                        | ·                                                                    | 2017                                                         |