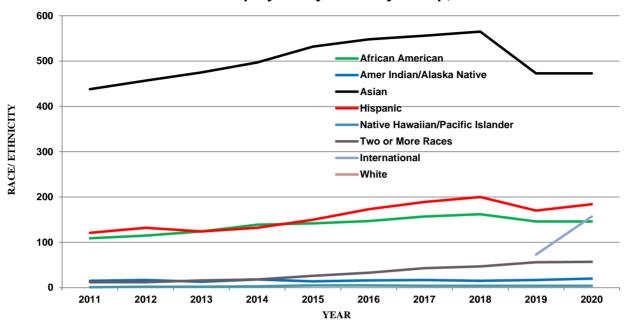

|                |              |                | 29             | 0.4%           | 24             | 0.4%           |

<sup>&</sup>lt;sup>1</sup> International indicates Non-Resident Alien employees. This is a new category which is now captured with the implementation of Workday HCM.

Office of Institutional Research Last Updated: 2/14/21

See Next Page for Charts

<sup>&</sup>lt;sup>2</sup> Beginning in 2019, FTE is based on the fraction of each person's annual appointment in their primary department for which they are receiving the most funding. Additionally, these numbers reflect each employee's status as of October 31st. Data now reflects Workday HCM and Finance values.

### **Employee by Race/ Ethnicity**

Continued

### Headcount of Employees by Ethnicity Group, 2011-2020





<sup>&</sup>lt;sup>1</sup>Beginning 2019, an Undeclared/Missing category was added to reflect employees who either did not report a race/ethnicity or the data field was blank.

Office of Institutional Research Last Updated: 3/19/21

## **Employee FTE by Classification and Fund Source**<sup>1</sup>

October Payroll

|                                                                                              | 201                                  | 6     | 201                                | 17    | 201                                  | 8     | 201                                | 9     | 202                                  | 20    |
|----------------------------------------------------------------------------------------------|--------------------------------------|-------|--------