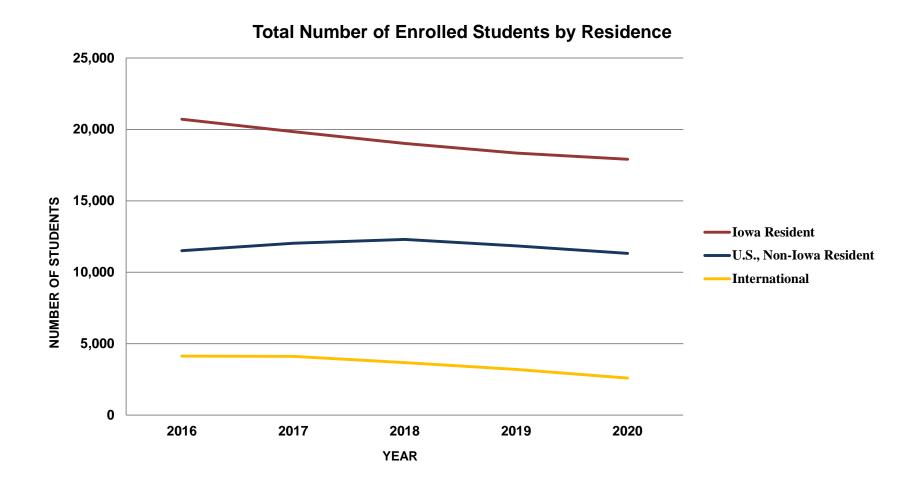

## Enrollment: College, Term, and Level<sup>1, 2</sup>

Fiscal Year

|                      |               | UNDE          | ERGRADI       | JATE          |               |               |               | RADUAT        | E             |               | ТОТ           | AL UNDER      | RADUATE       | AND GRAD      | UATE          |
|----------------------|---------------|---------------|---------------|---------------|---------------|---------------|---------------|---------------|---------------|---------------|---------------|---------------|---------------|---------------|---------------|
| COLLEGE<br>AND TERM  | 2016-<br>2017 | 2017-<br>2018 | 2018-<br>2019 | 2019-<br>2020 | 2020-<br>2021 | 2016-<br>2017 | 2017-<br>2018 | 2018-<br>2019 | 2019-<br>2020 | 2020-<br>2021 | 2016-<br>2017 | 2017-<br>2018 | 2018-<br>2019 | 2019-<br>2020 | 2020-<br>2021 |
| Agriculture and Life | Sciences      |               |               |               |               |               |               |               |               |               |               |               |               |               |               |
| Summer               | 1,039         | 1,014         | 950           | 833           | 804           | 506           | 500           | 463           | 463           | 438           | 1,545         | 1,514         | 1.413         | 1,296         | 1,242         |
| Fall                 | 4,657         | 4,603         | 4,397         | 4,169         | 3,954         | 738           | 730           | 686           | 652           | 580           | 5,395         | 5,333         | 5,083         | 4,821         | 4,534         |
| Spring               | 4,356         | 4,248         | 4,825         | 3,866         | 3,645         | 709           | 704           | 690           | 609           | 580           | 5,065         | 4,952         | 5,515         | 4,475         | 4,225         |
| Business             | 4,550         | 7,270         | 4,020         | 3,000         | 5,045         | 703           | 704           | 030           | 000           | 300           | 3,003         | 4,002         | 3,313         | 4,475         | 7,220         |
|                      | 075           | 4.070         | 4 4 5 7       | 4.004         | 4.050         | 405           | 179           | 405           | 4.40          | 470           | 4.400         | 4.054         | 4 202         | 4 470         | 4 000         |
| Summer               | 975           | 1,072         | 1,157         | 1,024         | 1,058         | 185           |               | 135           | 149           | 178           | 1,160         | 1,251         | 1,292         | 1,173         | 1,236         |
| Fall                 | 4,410         | 4,587         | 4,612         | 4,485         | 4,308         | 362           | 334           | 319           | 335           | 405           | 4,772         | 4,921         | 4,931         | 4,820         | 4,713         |
| Spring               | 4,318         | 4,418         | 4,697         | 4,241         | 4,058         | 344           | 315           | 287           | 334           | 399           | 4,662         | 4,733         | 4,984         | 4,575         | 4,457         |
| Design               |               |               |               |               |               |               |               |               |               |               |               |               |               |               |               |
| Summer               | 351           | 363           | 366           | 359           | 324           | 77            | 61            | 77            | 60            | 43            | 428           | 424           | 443           | 419           | 367           |
| Fall                 | 1,823         | 1,849         | 1,742         | 1,742         | 1,746         | 168           | 190           | 186           | 163           | 144           | 1,991         | 2,039         | 1,928         | 1,905         | 1,890         |
| Spring               | 1,780         | 1,744         | 1,684         | 1,663         | 1,625         | 156           | 188           | 179           | 155           | 146           | 1,936         | 1,932         | 1,863         | 1,818         | 1,771         |
| Engineering          |               |               |               |               |               |               |               |               |               |               |               |               |               |               |               |
| Summer               | 2,330         | 2,515         | 2,398         | 2,431         | 1,946         | 866           | 884           | 905           | 848           | 731           | 3,196         | 3,399         | 3.303         | 3,279         | 2,677         |
| Fall                 | 8,296         | 8,255         | 8,193         | 7,598         | 7,029         | 1,349         | 1,414         | 1,337         | 1,181         | 1,069         | 9,645         | 9,669         | 9,530         | 8,779         | 8,098         |
| Spring               | 7,324         | 7,282         | 7,143         | 6,677         | 6,180         | 1,334         | 1,379         | 1,324         | 1,099         | 1,009         | 8,658         | 8,661         | 8,467         | 7,776         | 7,270         |
|                      | 1,324         | 1,202         | 7,143         | 0,077         | 0,100         | 1,334         | 1,379         | 1,324         | 1,099         | 1,090         | 0,000         | 0,001         | 0,407         | 1,110         | 1,210         |
| Human Sciences       | 4.055         |               |               | 4.0=:         |               |               |               | =0-           | =0:           | 450           | 4.075         | 4.075         | . ===         |               |               |
| Summer               | 1,356         | 1,361         | 1,231         | 1,071         | 963           | 616           | 514           | 522           | 501           | 459           | 1,972         | 1,875         | 1,753         | 1,572         | 1,422         |
| Fall                 | 4,174         | 4,022         | 3,770         | 3,505         | 3,387         | 697           | 618           | 615           | 619           | 614           | 4,871         | 4,640         | 4,385         | 4,124         | 4,001         |
| Spring               | 4,008         | 3,812         | 3,604         | 3,350         | 3,190         | 659           | 608           | 626           | 593           | 590           | 4,667         | 4,420         | 4,230         | 3,943         | 3,780         |
| Liberal Arts and Sci | ences         |               |               |               |               |               |               |               |               |               |               |               |               |               |               |
| Summer               | 2,056         | 2,060         | 1,947         | 1,775         | 1,746         | 765           | 759           | 746           | 705           | 709           | 2,821         | 2,819         | 2,693         | 2,480         | 2,455         |
| Fall                 | 7,311         | 7,090         | 6,907         | 6,795         | 6,422         | 1,215         | 1,194         | 1,128         | 1,080         | 1,072         | 8,526         | 8,284         | 8,035         | 7,875         | 7,494         |
| Spring               | 6,548         | 6,152         | 6,151         | 6,087         | 5,757         | 1,140         | 1,127         | 1,063         | 1,057         | 1,053         | 7,688         | 7,279         | 7,214         | 7,144         | 6,810         |
|                      |               |               | FESSION       |               |               |               |               | RADUAT        |               |               |               |               | RADUATE       |               |               |
| COLLEGE              | 2016-         | 2017-         | 2018-         | 2019-         | 2020-         | 2016-         | 2017-         | 2018-         | 2019-         | 2020-         | 2016-         | 2017-         | 2018-         | 2019-         | 2020-         |
| AND TERM             | 2017          | 2018          | 2019          | 2020          | 2021          | 2017          | 2018          | 2019          | 2020          | 2021          | 2017          | 2018          | 2019          | 2020          | 2021          |
| Vet Med              |               | 450           |               |               |               |               |               |               | 400           |               | 0=4           | 0.40          | 0.50          | 0.40          |               |
| Summer               | 154           | 150           | 155           | 141           | 151           | 97            | 98            | 98            | 108           | 96            | 251           | 248           | 253           | 249           | 247           |
| Fall                 | 586           | 596           | 597           | 599           | 627           | 163           | 169           | 165           | 149           | 160           | 749           | 765           | 762           | 748           | 787           |
| Spring               | 586           | 593           | 595           | 599           | 621           | 159           | 154           | 158           | 154           | 149           | 745           | 747           | 753           | 753           | 770           |
| Interdepartmental U  | Inits and G   | raduate l     | Jndeclare     | ed            |               |               |               |               |               |               |               |               |               |               |               |
| Summer               |               |               |               |               |               | 258           | 200           | 180           | 212           | 199           | 258           | 200           | 180           | 212           | 199           |
| Fall                 |               |               |               |               |               | 404           | 342           | 338           | 319           | 308           | 404           | 342           | 338           | 319           | 308           |
| Spring               |               |               |               |               |               | 382           | 302           | 304           | 289           | 258           | 382           | 684           | 304           | 289           | 258           |
|                      |               |               |               |               |               |               | _             |               | _             |               |               |               |               |               |               |
|                      |               |               | ERGRADI       |               |               |               |               | RADUAT        |               |               |               |               | OFESSION      |               |               |
| COLLEGE              | 2016-         | 2017-         | 2018-         | 2019-         | 2020-         | 2016-         | 2017-         | 2018-         | 2019-         | 2020-         | 2016-         | 2017-         | 2018-         | 2019-         | 2020-         |
| AND TERM             | 2017          | 2018          | 2019          | 2020          | 2021          | 2017          | 2018          | 2019          | 2020          | 2021          | 2017          | 2018          | 2019          | 2020          | 2021          |
| Total University     |               |               |               |               |               |               |               |               |               |               |               |               |               |               |               |
| Summer               | 8,107         | 8,385         | 8,049         | 7,493         | 6,841         | 3,370         | 3,195         | 3,126         | 3,046         | 2,853         | 154           | 150           | 155           | 141           | 151           |
| Fall                 | 30,671        | 30,406        | 29,621        | 28,294        | 26,846        | 5,096         | 4,991         | 4,774         | 4,498         | 4,352         | 586           | 596           | 597           | 599           | 627           |
| Spring               | 28,334        | 27,656        | 28,104        | 25,884        | 24,455        | 4,883         | 4,777         | 4,631         | 4,290         | 4,265         | 586           | 593           | 595           | 599           | 621           |
|                      | ·             | AL            | L LEVELS      | 3             |               |               |               |               |               |               |               |               |               |               |               |
|                      | 2016-         | 2017-         | 2018-         | 2019-         | 2020-         |               |               |               |               |               |               |               |               |               |               |
| Total University     | 2017          | 2018          | 2019          | 2020          | 2021          |               |               |               |               |               |               |               |               |               |               |
| Summer               | 11 631        | 11 730        | 11 330        | 10 680        | 0.845         |               |               |               |               |               |               |               |               |               |               |