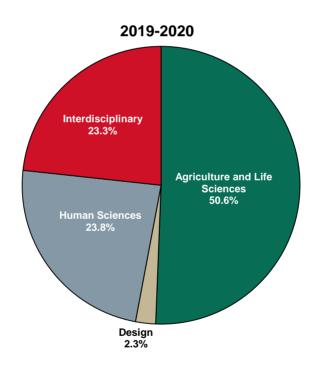

## Enrollment: College, Term, and Level<sup>1, 2</sup>

Fiscal Year

|                      |               | UNDE          | ERGRADI       | JATE          |               |               |               | RADUAT        | E             |               | ТОТ           | AL UNDER      | RADUATE       | AND GRAD      | UATE          |
|----------------------|---------------|---------------|---------------|---------------|---------------|---------------|---------------|---------------|---------------|---------------|---------------|---------------|---------------|---------------|---------------|
| COLLEGE<br>AND TERM  | 2016-<br>2017 | 2017-<br>2018 | 2018-<br>2019 | 2019-<br>2020 | 2020-<br>2021 | 2016-<br>2017 | 2017-<br>2018 | 2018-<br>2019 | 2019-<br>2020 | 2020-<br>2021 | 2016-<br>2017 | 2017-<br>2018 | 2018-<br>2019 | 2019-<br>2020 | 2020-<br>2021 |
| Agriculture and Life | Sciences      |               |               |               |               |               |               |               |               |               |               |               |               |               |               |
| Summer               | 1,039         | 1,014         | 950           | 833           | 804           | 506           | 500           | 463           | 463           | 438           | 1,545         | 1,514         | 1.413         | 1,296         | 1,242         |
| Fall                 | 4,657         | 4,603         | 4,397         | 4,169         | 3,954         | 738           | 730           | 686           | 652           | 580           | 5,395         | 5,333         | 5,083         | 4,821         | 4,534         |
| Spring               | 4,356         | 4,248         | 4,825         | 3,866         | 3,645         | 709           | 704           | 690           | 609           | 580           | 5,065         | 4,952         | 5,515         | 4,475         | 4,225         |
| Business             | 4,550         | 7,270         | 4,020         | 3,000         | 5,045         | 703           | 704           | 030           | 000           | 300           | 3,003         | 4,002         | 3,313         | 4,475         | 7,220         |
|                      | 075           | 4.070         | 4 4 5 7       | 4.004         | 4.050         | 405           | 179           | 405           | 4.40          | 470           | 4.400         | 4.054         | 4 202         | 4 470         | 4 000         |
| Summer               | 975           | 1,072         | 1,157         | 1,024         | 1,058         | 185           |               | 135           | 149           | 178           | 1,160         | 1,251         | 1,292         | 1,173         | 1,236         |
| Fall                 | 4,410         | 4,587         | 4,612         | 4,485         | 4,308         | 362           | 334           | 319           | 335           | 405           | 4,772         | 4,921         | 4,931         | 4,820         | 4,713         |
| Spring               | 4,318         | 4,418         | 4,697         | 4,241         | 4,058         | 344           | 315           | 287           | 334           | 399           | 4,662         | 4,733         | 4,984         | 4,575         | 4,457         |
| Design               |               |               |               |               |               |               |               |               |               |               |               |               |               |               |               |
| Summer               | 351           | 363           | 366           | 359           | 324           | 77            | 61            | 77            | 60            | 43            | 428           | 424           | 443           | 419           | 367           |
| Fall                 | 1,823         | 1,849         | 1,742         | 1,742         | 1,746         | 168           | 190           | 186           | 163           | 144           | 1,991         | 2,039         | 1,928         | 1,905         | 1,890         |
| Spring               | 1,780         | 1,744         | 1,684         | 1,663         | 1,625         | 156           | 188           | 179           | 155           | 146           | 1,936         | 1,932         | 1,863         | 1,818         | 1,771         |
| Engineering          |               |               |               |               |               |               |               |               |               |               |               |               |               |               |               |
| Summer               | 2,330         | 2,515         | 2,398         | 2,431         | 1,946         | 866           | 884           | 905           | 848           | 731           | 3,196         | 3,399         | 3.303         | 3,279         | 2,677         |
| Fall                 | 8,296         | 8,255         | 8,193         | 7,598         | 7,029         | 1,349         | 1,414         | 1,337         | 1,181         | 1,069         | 9,645         | 9,669         | 9,530         | 8,779         | 8,098         |
| Spring               | 7,324         | 7,282         | 7,143         | 6,677         | 6,180         | 1,334         | 1,379         | 1,324         | 1,099         | 1,009         | 8,658         | 8,661         | 8,467         | 7,776         | 7,270         |
|                      | 1,324         | 1,202         | 7,143         | 0,077         | 0,100         | 1,334         | 1,379         | 1,324         | 1,099         | 1,090         | 0,000         | 0,001         | 0,407         | 1,110         | 1,210         |
| Human Sciences       | 4.055         |               |               | 4.0=:         |               |               |               | =0-           | =0:           | 450           | 4.075         | 4.075         | . ===         |               |               |
| Summer               | 1,356         | 1,361         | 1,231         | 1,071         | 963           | 616           | 514           | 522           | 501           | 459           | 1,972         | 1,875         | 1,753         | 1,572         | 1,422         |
| Fall                 | 4,174         | 4,022         | 3,770         | 3,505         | 3,387         | 697           | 618           | 615           | 619           | 614           | 4,871         | 4,640         | 4,385         | 4,124         | 4,001         |
| Spring               | 4,008         | 3,812         | 3,604         | 3,350         | 3,190         | 659           | 608           | 626           | 593           | 590           | 4,667         | 4,420         | 4,230         | 3,943         | 3,780         |
| Liberal Arts and Sci | ences         |               |               |               |               |               |               |               |               |               |               |               |               |               |               |
| Summer               | 2,056         | 2,060         | 1,947         | 1,775         | 1,746         | 765           | 759           | 746           | 705           | 709           | 2,821         | 2,819         | 2,693         | 2,480         | 2,455         |
| Fall                 | 7,311         | 7,090         | 6,907         | 6,795         | 6,422         | 1,215         | 1,194         | 1,128         | 1,080         | 1,072         | 8,526         | 8,284         | 8,035         | 7,875         | 7,494         |
| Spring               | 6,548         | 6,152         | 6,151         | 6,087         | 5,757         | 1,140         | 1,127         | 1,063         | 1,057         | 1,053         | 7,688         | 7,279         | 7,214         | 7,144         | 6,810         |
|                      |               |               | FESSION       |               |               |               |               | RADUAT        |               |               |               |               | RADUATE       |               |               |
| COLLEGE              | 2016-         | 2017-         | 2018-         | 2019-         | 2020-         | 2016-         | 2017-         | 2018-         | 2019-         | 2020-         | 2016-         | 2017-         | 2018-         | 2019-         | 2020-         |
| AND TERM             | 2017          | 2018          | 2019          | 2020          | 2021          | 2017          | 2018          | 2019          | 2020          | 2021          | 2017          | 2018          | 2019          | 2020          | 2021          |
| Vet Med              |               | 450           |               |               |               |               |               |               | 400           |               | 0=4           | 0.40          | 0.50          | 0.40          |               |
| Summer               | 154           | 150           | 155           | 141           | 151           | 97            | 98            | 98            | 108           | 96            | 251           | 248           | 253           | 249           | 247           |
| Fall                 | 586           | 596           | 597           | 599           | 627           | 163           | 169           | 165           | 149           | 160           | 749           | 765           | 762           | 748           | 787           |
| Spring               | 586           | 593           | 595           | 599           | 621           | 159           | 154           | 158           | 154           | 149           | 745           | 747           | 753           | 753           | 770           |
| Interdepartmental U  | Inits and G   | raduate l     | Jndeclare     | ed            |               |               |               |               |               |               |               |               |               |               |               |
| Summer               |               |               |               |               |               | 258           | 200           | 180           | 212           | 199           | 258           | 200           | 180           | 212           | 199           |
| Fall                 |               |               |               |               |               | 404           | 342           | 338           | 319           | 308           | 404           | 342           | 338           | 319           | 308           |
| Spring               |               |               |               |               |               | 382           | 302           | 304           | 289           | 258           | 382           | 684           | 304           | 289           | 258           |
|                      |               |               |               |               |               |               | _             |               | _             |               |               |               |               |               |               |
|                      |               |               | ERGRADI       |               |               |               |               | RADUAT        |               |               |               |               | OFESSION      |               |               |
| COLLEGE              | 2016-         | 2017-         | 2018-         | 2019-         | 2020-         | 2016-         | 2017-         | 2018-         | 2019-         | 2020-         | 2016-         | 2017-         | 2018-         | 2019-         | 2020-         |
| AND TERM             | 2017          | 2018          | 2019          | 2020          | 2021          | 2017          | 2018          | 2019          | 2020          | 2021          | 2017          | 2018          | 2019          | 2020          | 2021          |
| Total University     |               |               |               |               |               |               |               |               |               |               |               |               |               |               |               |
| Summer               | 8,107         | 8,385         | 8,049         | 7,493         | 6,841         | 3,370         | 3,195         | 3,126         | 3,046         | 2,853         | 154           | 150           | 155           | 141           | 151           |
| Fall                 | 30,671        | 30,406        | 29,621        | 28,294        | 26,846        | 5,096         | 4,991         | 4,774         | 4,498         | 4,352         | 586           | 596           | 597           | 599           | 627           |
| Spring               | 28,334        | 27,656        | 28,104        | 25,884        | 24,455        | 4,883         | 4,777         | 4,631         | 4,290         | 4,265         | 586           | 593           | 595           | 599           | 621           |
|                      | ·             | AL            | L LEVELS      | 3             |               |               |               |               |               |               |               |               |               |               |               |
|                      | 2016-         | 2017-         | 2018-         | 2019-         | 2020-         |               |               |               |               |               |               |               |               |               |               |
| Total University     | 2017          | 2018          | 2019          | 2020          | 2021          |               |               |               |               |               |               |               |               |               |               |
| Summer               | 11 631        | 11 730        | 11 330        | 10 680        | 0.845         |               |               |               |               |               |               |               |               |               |               |

## **Enrollment: Gender by College and Level**

Fall 2020 Semester Headcount and Percent Women

|                                        | Undergraduate <sup>1</sup> |        |         |              |       | Gra   | duate <sup>2</sup> |              | <b>Total</b> <sup>1, 2, 3</sup> |        |         |               |
|----------------------------------------|----------------------------|--------|---------|--------------|-------|-------|--------------------|--------------|---------------------------------|--------|---------|---------------|
| College                                | Men                        | Women  | Total P | ercent Women | Men   | Women | Total P            | ercent Women | Men                             | Women  | Total F | Percent Women |
| Agriculture and Life Sciences          | 1,710                      | 2,244  | 3,954   | 56.8%        | 303   | 277   | 580                | 47.8%        | 2,013                           | 2,521  | 4,534   | 55.6%         |
| Business                               | 2,963                      | 1,345  | 4,308   | 31.2%        | 244   | 161   | 405                | 39.8%        | 3,207                           | 1,506  | 4,713   | 32.0%         |
| Design                                 | 723                        | 1,023  | 1,746   | 58.6%        | 57    | 87    | 144                | 60.4%        | 780                             | 1,110  | 1,890   | 58.7%         |
| Engineering                            | 5,830                      | 1,199  | 7,029   | 17.1%        | 812   | 257   | 1,069              | 24.0%        | 6,642                           | 1,456  | 8,098   | 18.0%         |
| Human Sciences                         | 705                        | 2,682  | 3,387   | 79.2%        | 147   | 467   | 614                | 76.1%        | 852                             | 3,149  | 4,001   | 78.7%         |
| Liberal Arts and Sciences              | 3,241                      | 3,181  | 6,422   | 49.5%        | 622   | 450   | 1,072              | 42.0%        | 3,863                           | 3,631  | 7,494   | 48.5%         |
| Vet Med <sup>3</sup>                   |                            |        |         |              | 65    | 95    | 160                | 59.4%        | 65                              | 95     | 160     | 59.4%         |
| Interdepartmental Units and Undeclared |                            |        |         |              | 141   | 167   | 308                | 54.2%        | 141                             | 167    | 308     | 54.2%         |
| Total                                  | 15,172                     | 11,674 | 26,846  | 43.5%        | 2,391 | 1,961 | 4,352              | 45.1%        | 17,563                          | 13,635 | 31,198  | 43.7%         |