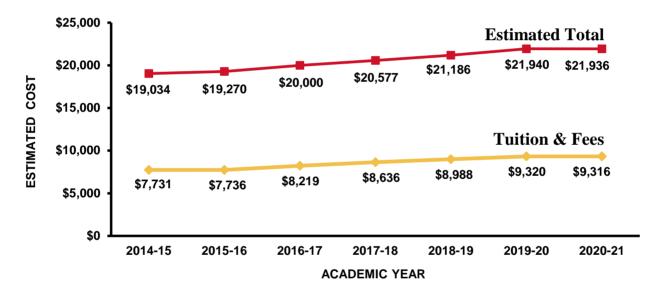

$4,429                       | \$4,562   | \$4,694   | \$4,783   | \$4,783   |
| Board Rates <sup>2</sup>            | \$3,927                       | \$3,955   | \$4,026   | \$4,366   | \$4,366   |
| Books and Supplies                  | \$995                         | \$994     | \$1,048   | \$1,041   | \$1,041   |
| Transportation <sup>3</sup>         | \$400                         | \$400     | \$400     | \$400     | \$400     |
| Medical and Dental <sup>3</sup>     | \$240                         | \$240     | \$240     | \$240     | \$240     |
| Miscellaneous/Personal <sup>3</sup> | \$1,790                       | \$1,790   | \$1,790   | \$1,790   | \$1,790   |
| Estimated Total                     | \$20,000                      | \$20.577  | \$21.186  | \$21.940  | \$21.936  |



An undergraduate resident tuition increase for Spring 2016 was approved in September 2015 by the Board of Regents. This special tuition increase is not included in the rates listed above.

Cost increase by discipline: general undergraduate, \$100; Business upper division, \$125; Engineering upper division, \$133; AST/I Tech upper division, \$133; Architecture, \$118.

#### **ADDITIONAL RESOURCES:**

Tuition & Fees, Office of the Registrar Department of Residence ISU Dining

Office of Institutional Research (Source: Department of Residence, ISU Dining, Office of Student Financial Aid) Last updated: 5/11/2021

 $<sup>^2</sup>$  Board rates also include anytime access to Dining Centers plus 1 GET & GO per weekday, 14 Flex Meals, and \$50 Dining Dollars per semester

<sup>&</sup>lt;sup>3</su