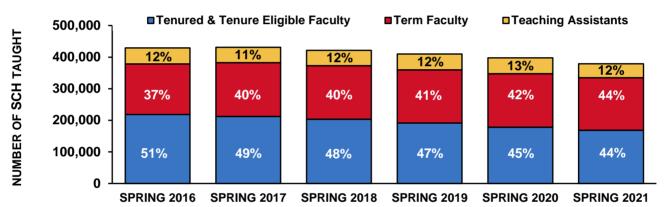

g on June 30, 2020.

Office of Institutional Research Last Updated: 10/7/2021

<sup>&</sup>lt;sup>3</sup> Beginning FY2014-2015, all data were sourced from the e-Data warehouse, which assigns SCH to departments and colleges using course splits designated by teaching departments.
Beginning Fall 2018, FTE data are sourced from Workday.

<sup>&</sup>lt;sup>4</sup> All Colleges Totals and SCH/FTE ratios exclude Veterinary Medicine and Other SCH.

<sup>&</sup>lt;sup>5</sup> Other SCH includes: Library, Military Science, and Interdisciplinary (including Honors Program), plus SCH not assigned to academic departments, and SCH with no associated instructor FTEs.

## Student Credit Hours (SCH)<sup>1,2</sup> Taught by Faculty and Teaching Assistants

#### Fall Semesters



#### **Spring Semesters**



#### **Academic Year Summary**

(Includes Summer, Fall, and Spring Semesters)



<sup>&</sup>lt;sup>1</sup> Student credit hours (SCH) are calculated by multiplying course credit by the number of students enrolled in the course. SCH data represent all SCH taught by faculty and teaching assistants.

Office of Institutional Research (Data Source: e-Data Warehouse) Last Updated: 4/13/2021

<sup>&</sup>lt;sup>2</sup> All SCH are assigned to departments and colleges using course splits designated by teaching departments.

# Undergraduate Section Size<sup>1</sup> Frequency Distribution

Fall Semester

| Number of<br>Students   | 20 <sup>.</sup><br>Secti |       | 201<br>—Section |       | 20 <sup>-</sup><br>Secti |       | 201<br>Section |       | 202<br>Secti |       |
|----------------------