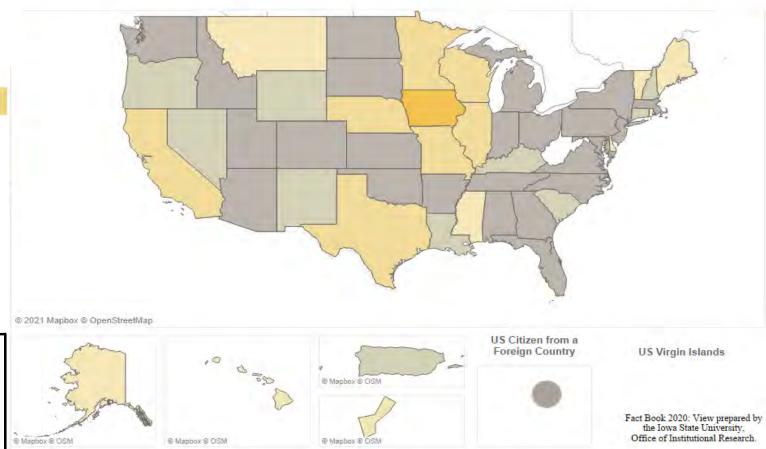

## **Enrollment by State/Territory** Fall Semester 2020

| STATE         | UG <sup>1</sup> | GR <sup>1</sup> | $VM^1$ | Total  | STATE          | UG <sup>1</sup> | GR <sup>1</sup> | VM <sup>1</sup> | Total | TERRITORY         | UG <sup>1</sup> | GR <sup>1</sup> | VM <sup>1</sup> | Total |
|---------------|-----------------|-----------------|--------|--------|----------------|-----------------|-----------------|-----------------|-------|-------------------|-----------------|-----------------|-----------------|-------|
| Alabama       | 5               | 14              | 0      | 19     | Montana        | 6               | 4               | 1               | 11    | Dist. of Columbia | 4               | 5               | 0               | 9     |
| Alaska        | 5               | 3               | 0      | 8      | Nebraska       | 314             | 67              | 108             | 489   | Guam              | 1               | 3               | 0               | 4     |
| Arizona       | 29              | 18              | 6      | 53     | Nevada         | 10              | 6               | 2               | 18    | Puerto Rico       | 149             | 8               | 3               | 160   |
| Arkansas      | 7               | 11              | 1      | 19     | New Hampshire  | 4               | 8               | 2               | 14    | Virgin Islands    | 2               | 0               | 0               | 2     |
| California    | 201             | 109             | 23     | 333    | New Jersey     | 40              | 13              | 5               | 58    |                   |                 |                 |                 |       |
| Colorado      | 107             | 42              | 2      | 151    | New Mexico     | 7               | 9               | 1               | 17    |                   |                 |                 |                 |       |
| Connecticut   | 22              | 6               | 9      | 37     | New York       | 43              | 49              | 13              | 105   | U.S. Citizen in a |                 |                 |                 |       |
| Delaware      | 3               | 4               | 1      | 8      | North Carolina | 29              | 28              | 7               | 64    | Foreign Country   | 102             | 16              | 0               | 118   |
| Florida       | 69              | 34              | 9      | 112    | North Dakota   | 9               | 18              | 10              | 37    |                   |                 |                 |                 |       |
| Georgia       | 27              | 18              | 2      | 47     | Ohio           | 58              | 42              | 9               | 109   |                   |                 |                 |                 |       |
| Hawaii        | 6               | 3               | 4      | 13     | Oklahoma       | 14              | 18              | 0               | 32    |                   |                 |                 |                 |       |
| Idaho         | 3               | 11              | 2      | 16     | Oregon         | 14              | 8               | 0               | 22    | Residency Not     |                 |                 |                 |       |
| Illinois      | 3,882           | 186             | 14     | 4,082  | Pennsylvania   | 41              | 34              | 16              | 91    | Established       | 19              | 42              | 0               | 61    |
| Indiana       | 55              | 33              | 4      | 92     | Rhode Island   | 4               | 1               | 1               | 6     |                   |                 |                 |                 |       |
| Iowa          | 16,398          | 1,275           | 238    | 17,911 | South Carolina | 8               | 8               | 0               | 16    |                   |                 |                 |                 |       |
| Kansas        | 158             | 45              | 2      | 205    | South Dakota   | 96              | 22              | 27              | 145   |                   |                 |                 |                 |       |
| Kentucky      | 3               | 7               | 0      | 10     | Tennessee      | 14              | 21              | 1               | 36    | International     |                 |                 |                 |       |
| Louisiana     | 2               | 10              | 0      | 12     | Texas          | 256             | 80              | 15              | 351   | (non-U.S.)        | 1,067           | 1,518           | 7               | 2,592 |
| Maine         | 4               | 3               | 0      | 7      | Utah           | 1               | 14              | 1               | 16    |                   |                 |                 |                 |       |
| Maryland      | 22              | 18              | 3      | 43     | Vermont        | 3               | 2               | 0               | 5     |                   |                 |                 |                 |       |
| Massachusetts | 23              | 14              | 6      | 43     | Virginia       | 38              | 37              | 4               | 79    |                   |                 |                 |                 |       |
| Michigan      | 65              | 40              | 12     | 117    | Washington     | 28              | 27              | 7               | 62    |                   |                 |                 |                 |       |
| Minnesota     | 2,477           | 157             | 29     | 2,663  | West Virginia  | 3               | 0               | 0               | 3     |                   |                 |                 |                 |       |
| Mississippi   | 6               | 3               | 0      | 9      | Wisconsin      | 600             | 95              | 13              | 708   |                   |                 |                 |                 |       |
| Missouri      | 282             | 79              | 6      | 367    | Wyoming        | 1               | 6               | 1               | 8     |                   |                 |                 |                 |       |

**Total Number:** 26,846 4,352 31,825 627

<sup>&</sup>lt;sup>1</sup> Undergraduate, Graduate, Vet Med (DVM)

1-5

6-10 11-50

51 - 200 201 - 500

501 - 10,000 10,001 +

#### Student Enrollment by State: Fall 2020 **Graduate Students in All Colleges**

2,834

620

1-5

6-10 11-50

51 - 200 201-500