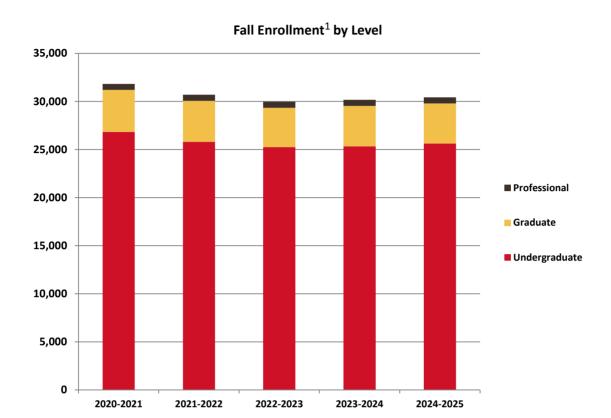

## **Enrollment:Term and Level Totals**<sup>1, 2</sup>

Fiscal Year

<sup>&</sup>lt;sup>1</sup>Beginning Fall 2011, Post Docs are excluded from this graph.

Office of Institutional Research (Source: Workday)

Last Updated: 10/30/2024

<sup>&</sup>lt;sup>2</sup> Beginning Fall 2018, Intensive English Orientation Program (IEOP) students are excluded from this graph.

<sup>&</sup>lt;sup>3</sup> Beginning Fall 2024, Visiting Students are defined as non-degree students attending ISU through exchange programs, high school programs, or community college programs.

<sup>&</sup>lt;sup>4</sup> Beginning Fall 2024, students who were previously counted as interdepartmental are now counted in their colleges.