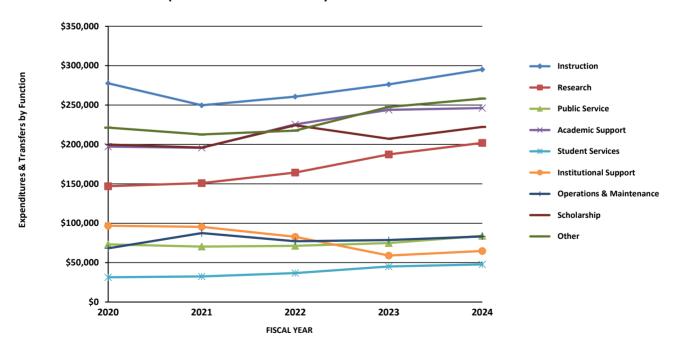

## **Expenditures and Transfers by Function (in thousands)**

Fiscal Year

| 2019-2020 <sup>2</sup> |                                                                                               | 2020-2021                                                                                                                                       |                                                                                                                                                                                                                       | 2021-2022                                                                                                                                                                                                                                       |                                                                                                                                                                                                                                                                                                                                               | 2022-2023                                                                                                                                                                                                                                                                                                                                                               |                                                                                                                                                                                                                                                                                                                                                                                                                                               | 2023-2024                                                                                                                                                                                                                                                                                                                                                                                                                                                                                       |                                                                                                                                                                                                                                                                                                                                                                                                                                                                                                                                                                       |
|------------------------|-----------------------------------------------------------------------------------------------|-------------------------------------------------------------------------------------------------------------------------------------------------|-----------------------------------------------------------------------------------------------------------------------------------------------------------------------------------------------------------------------|-------------------------------------------------------------------------------------------------------------------------------------------------------------------------------------------------------------------------------------------------|-----------------------------------------------------------------------------------------------------------------------------------------------------------------------------------------------------------------------------------------------------------------------------------------------------------------------------------------------|-------------------------------------------------------------------------------------------------------------------------------------------------------------------------------------------------------------------------------------------------------------------------------------------------------------------------------------------------------------------------|-----------------------------------------------------------------------------------------------------------------------------------------------------------------------------------------------------------------------------------------------------------------------------------------------------------------------------------------------------------------------------------------------------------------------------------------------|-------------------------------------------------------------------------------------------------------------------------------------------------------------------------------------------------------------------------------------------------------------------------------------------------------------------------------------------------------------------------------------------------------------------------------------------------------------------------------------------------|-----------------------------------------------------------------------------------------------------------------------------------------------------------------------------------------------------------------------------------------------------------------------------------------------------------------------------------------------------------------------------------------------------------------------------------------------------------------------------------------------------------------------------------------------------------------------|
| DOLLARS                | %                                                                                             | DOLLARS                                                                                                                                         | %                                                                                                                                                                                                                     | DOLLARS                                                                                                                                                                                                                                         | %                                                                                                                                                                                                                                                                                                                                             | DOLLARS                                                                                                                                                                                                                                                                                                                                                                 | %                                                                                                                                                                                                                                                                                                                                                                                                                                             | DOLLARS                                                                                                                                                                                                                                                                                                                                                                                                                                                                                         | %                                                                                                                                                                                                                                                                                                                                                                                                                                                                                                                                                                     |
|                        |                                                                                               |                                                                                                                                                 |                                                                                                                                                                                                                       |                                                                                                                                                                                                                                                 |                                                                                                                                                                                                                                                                                                                                               |                                                                                                                                                                                                                                                                                                                                                                         |                                                                                                                                                                                                                                                                                                                                                                                                                                               |                                                                                                                                                                                                                                                                                                                                                                                                                                                                                                 |                                                                                                                                                                                                                                                                                                                                                                                                                                                                                                                                                                       |
| \$277,672              | 21.2%                                                                                         | \$249,774                                                                                                                                       | 19.3%                                                                                                                                                                                                                 | \$260,761                                                                                                                                                                                                                                       | 19.2%                                                                                                                                                                                                                                                                                                                                         | \$276,328                                                                                                                                                                                                                                                                                                                                                               | 19.5%                                                                                                                                                                                                                                                                                                                                                                                                                                         | \$295,180                                                                                                                                                                                                                                                                                                                                                                                                                                                                                       | 19.6%                                                                                                                                                                                                                                                                                                                                                                                                                                                                                                                                                                 |
| 147,031                | 11.2%                                                                                         | 150,892                                                                                                                                         | 11.7%                                                                                                                                                                                                                 | 164,348                                                                                                                                                                                                                                         | 12.1%                                                                                                                                                                                                                                                                                                                                         | 187,420                                                                                                                                                                                                                                                                                                                                                                 | 13.2%                                                                                                                                                                                                                                                                                                                                                                                                                                         | 202,008                                                                                                                                                                                                                                                                                                                                                                                                                                                                                         | 13.4%                                                                                                                                                                                                                                                                                                                                                                                                                                                                                                                                                                 |
| 73,248                 | 5.6%                                                                                          | 70,362                                                                                                                                          | 5.5%                                                                                                                                                                                                                  | 71,358                                                                                                                                                                                                                                          | 5.2%                                                                                                                                                                                                                                                                                                                                          | 74,914                                                                                                                                                                                                                                                                                                                                                                  | 5.3%                                                                                                                                                                                                                                                                                                                                                                                                                                          | 84,040                                                                                                                                                                                                                                                                                                                                                                                                                                                                                          | 5.6%                                                                                                                                                                                                                                                                                                                                                                                                                                                                                                                                                                  |
| 197,224                | 15.0%                                                                                         | 195,785                                                                                                                                         | 15.2%                                                                                                                                                                                                                 | 225,552                                                                                                                                                                                                                                         | 16.6%                                                                                                                                                                                                                                                                                                                                         | 243,996                                                                                                                                                                                                                                                                                                                                                                 | 17.2%                                                                                                                                                                                                                                                                                                                                                                                                                                         | 246,222                                                                                                                                                                                                                                                                                                                                                                                                                                                                                         | 16.4%                                                                                                                                                                                                                                                                                                                                                                                                                                                                                                                                                                 |
| 31,438                 | 2.4%                                                                                          | 32,456                                                                                                                                          | 2.5%                                                                                                                                                                                                                  | 36,743                                                                                                                                                                                                                                          | 2.7%                                                                                                                                                                                                                                                                                                                                          | 45,157                                                                                                                                                                                                                                                                                                                                                                  | 3.2%                                                                                                                                                                                                                                                                                                                                                                                                                                          | 47,784                                                                                                                                                                                                                                                                                                                                                                                                                                                                                          | 3.2%                                                                                                                                                                                                                                                                                                                                                                                                                                                                                                                                                                  |
| 96,854                 | 7.4%                                                                                          | 95,426                                                                                                                                          | 7.4%                                                                                                                                                                                                                  | 82,794                                                                                                                                                                                                                                          | 6.1%                                                                                                                                                                                                                                                                                                                                          | 59,007                                                                                                                                                                                                                                                                                                                                                                  | 4.2%                                                                                                                                                                                                                                                                                                                                                                                                                                          | 64,726                                                                                                                                                                                                                                                                                                                                                                                                                                                                                          | 4.3%                                                                                                                                                                                                                                                                                                                                                                                                                                                                                                                                                                  |
| 68,164                 | 5.2%                                                                                          | 87,511                                                                                                                                          | 6.8%                                                                                                                                                                                                                  | 77,137                                                                                                                                                                                                                                          | 5.7%                                                                                                                                                                                                                                                                                                                                          | 78,660                                                                                                                                                                                                                                                                                                                                                                  | 5.5%                                                                                                                                                                                                                                                                                                                                                                                                                                          | 83,255                                                                                                                                                                                                                                                                                                                                                                                                                                                                                          | 5.5%                                                                                                                                                                                                                                                                                                                                                                                                                                                                                                                                                                  |
| 199,854                | 15.2%                                                                                         | 196,059                                                                                                                                         | 15.2%                                                                                                                                                                                                                 | 224,362                                                                                                                                                                                                                                         | 16.5%                                                                                                                                                                                                                                                                                                                                         | 207,140                                                                                                                                                                                                                                                                                                                                                                 | 14.6%                                                                                                                                                                                                                                                                                                                                                                                                                                         | 222,297                                                                                                                                                                                                                                                                                                                                                                                                                                                                                         | 14.8%                                                                                                                                                                                                                                                                                                                                                                                                                                                                                                                                                                 |
| 221,299                | 16.9%                                                                                         | 212,718                                                                                                                                         | 16.5%                                                                                                                                                                                                                 | 217,523                                                                                                                                                                                                                                         | 16.0%                                                                                                                                                                                                                                                                                                                                         | 247,597                                                                                                                                                                                                                                                                                                                                                                 | 17.4%                                                                                                                                                                                                                                                                                                                                                                                                                                         | 258,198                                                                                                                                                                                                                                                                                                                                                                                                                                                                                         | 17.2%                                                                                                                                                                                                                                                                                                                                                                                                                                                                                                                                                                 |
| \$1,312,784            |                                                                                               | \$1,290,983                                                                                                                                     |                                                                                                                                                                                                                       | \$1,360,578                                                                                                                                                                                                                                     |                                                                                                                                                                                                                                                                                                                                               | \$1,420,219                                                                                                                                                                                                                                                                                                                                                             |                                                                                                                                                                                                                                                                                                                                                                                                                                               | \$1,503,710                                                                                                                                                                                                                                                                                                                                                                                                                                                                                     |                                                                                                                                                                                                                                                                                                                                                                                                                                                                                                                                                                       |
| ¥ 1,01 <u>=</u> ,101   |                                                                                               | <b>4</b> 1,200,000                                                                                                                              |                                                                                                                                                                                                                       | <b>4</b> 1,000,010                                                                                                                                                                                                                              |                                                                                                                                                                                                                                                                                                                                               | <b>v</b> ., .==,= . ·                                                                                                                                                                                                                                                                                                                                                   |                                                                                                                                                                                                                                                                                                                                                                                                                                               | <b>4</b> 1,000,1 10                                                                                                                                                                                                                                                                                                                                                                                                                                                                             |                                                                                                                                                                                                                                                                                                                                                                                                                                                                                                                                                                       |
|                        |                                                                                               |                                                                                                                                                 |                                                                                                                                                                                                                       |                                                                                                                                                                                                                                                 |                                                                                                                                                                                                                                                                                                                                               |                                                                                                                                                                                                                                                                                                                                                                         |                                                                                                                                                                                                                                                                                                                                                                                                                                               |                                                                                                                                                                                                                                                                                                                                                                                                                                                                                                 |                                                                                                                                                                                                                                                                                                                                                                                                                                                                                                                                                                       |
|                        | \$277,672<br>147,031<br>73,248<br>197,224<br>31,438<br>96,854<br>68,164<br>199,854<br>221,299 | \$277,672 21.2%<br>147,031 11.2%<br>73,248 5.6%<br>197,224 15.0%<br>31,438 2.4%<br>96,854 7.4%<br>68,164 5.2%<br>199,854 15.2%<br>221,299 16.9% | \$277,672 21.2% \$249,774<br>147,031 11.2% 150,892<br>73,248 5.6% 70,362<br>197,224 15.0% 195,785<br>31,438 2.4% 32,456<br>96,854 7.4% 95,426<br>68,164 5.2% 87,511<br>199,854 15.2% 196,059<br>221,299 16.9% 212,718 | \$277,672 21.2% \$249,774 19.3% 147,031 11.2% 150,892 11.7% 73,248 5.6% 70,362 5.5% 197,224 15.0% 195,785 15.2% 31,438 2.4% 32,456 2.5% 96,854 7.4% 95,426 7.4% 68,164 5.2% 87,511 6.8% 199,854 15.2% 196,059 15.2% 221,299 16.9% 212,718 16.5% | \$277,672 21.2% \$249,774 19.3% \$260,761<br>147,031 11.2% 150,892 11.7% 164,348<br>73,248 5.6% 70,362 5.5% 71,358<br>197,224 15.0% 195,785 15.2% 225,552<br>31,438 2.4% 32,456 2.5% 36,743<br>96,854 7.4% 95,426 7.4% 82,794<br>68,164 5.2% 87,511 6.8% 77,137<br>199,854 15.2% 196,059 15.2% 224,362<br>221,299 16.9% 212,718 16.5% 217,523 | \$277,672 21.2% \$249,774 19.3% \$260,761 19.2% 147,031 11.2% 150,892 11.7% 164,348 12.1% 73,248 5.6% 70,362 5.5% 71,358 5.2% 197,224 15.0% 195,785 15.2% 225,552 16.6% 31,438 2.4% 32,456 2.5% 36,743 2.7% 96,854 7.4% 95,426 7.4% 82,794 6.1% 68,164 5.2% 87,511 6.8% 77,137 5.7% 199,854 15.2% 196,059 15.2% 224,362 16.5% 221,299 16.9% 212,718 16.5% 217,523 16.0% | \$277,672 21.2% \$249,774 19.3% \$260,761 19.2% \$276,328 147,031 11.2% 150,892 11.7% 164,348 12.1% 187,420 73,248 5.6% 70,362 5.5% 71,358 5.2% 74,914 197,224 15.0% 195,785 15.2% 225,552 16.6% 243,996 31,438 2.4% 32,456 2.5% 36,743 2.7% 45,157 96,854 7.4% 95,426 7.4% 82,794 6.1% 59,007 68,164 5.2% 87,511 6.8% 77,137 5.7% 78,660 199,854 15.2% 196,059 15.2% 224,362 16.5% 207,140 221,299 16.9% 212,718 16.5% 217,523 16.0% 247,597 | \$277,672 21.2% \$249,774 19.3% \$260,761 19.2% \$276,328 19.5% 147,031 11.2% 150,892 11.7% 164,348 12.1% 187,420 13.2% 73,248 5.6% 70,362 5.5% 71,358 5.2% 74,914 5.3% 197,224 15.0% 195,785 15.2% 225,552 16.6% 243,996 17.2% 31,438 2.4% 32,456 2.5% 36,743 2.7% 45,157 3.2% 96,854 7.4% 95,426 7.4% 82,794 6.1% 59,007 4.2% 68,164 5.2% 87,511 6.8% 77,137 5.7% 78,660 5.5% 199,854 15.2% 196,059 15.2% 224,362 16.5% 207,140 14.6% 221,299 16.9% 212,718 16.5% 217,523 16.0% 247,597 17.4% | \$277,672 21.2% \$249,774 19.3% \$260,761 19.2% \$276,328 19.5% \$295,180 147,031 11.2% 150,892 11.7% 164,348 12.1% 187,420 13.2% 202,008 73,248 5.6% 70,362 5.5% 71,358 5.2% 74,914 5.3% 84,040 197,224 15.0% 195,785 15.2% 225,552 16.6% 243,996 17.2% 246,222 31,438 2.4% 32,456 2.5% 36,743 2.7% 45,157 3.2% 47,784 96,854 7.4% 95,426 7.4% 82,794 6.1% 59,007 4.2% 64,726 68,164 5.2% 87,511 6.8% 77,137 5.7% 78,660 5.5% 83,255 199,854 15.2% 196,059 15.2% 224,362 16.5% 207,140 14.6% 222,297 221,299 16.9% 212,718 16.5% 217,523 16.0% 247,597 17.4% 258,198 |

## **Expenditures and Transfers by Function**

Office of Institutional Research (Source: Office of Controller) Annual Financial Reports Last Updated 2/25/2025

<sup>&</sup>lt;sup>2</sup> Beginning with FY20, data has been restated to better align with annual audited financial statements. This includes the removal of mandatory and non-mandatory transfers from this chart. For more detailed financial data, please consult the university's annual financial report on the Controller's website (link below).