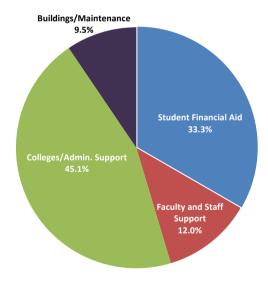

| By Donor Source 2023-2024 |         |        | By Donor Designation 2023-2024 |         |        |  |  |
|---------------------------|---------|--------|--------------------------------|---------|--------|--|--|
| Individuals               | 142,484 | 79.5%  | Student Financial Aid          | 59,709  | 33.3%  |  |  |
| Corporations              | 24,214  | 13.5%  | Faculty and Staff Support      | 21,588  | 12.0%  |  |  |
| Foundations               | 12,473  | 7.0%   | Colleges/Admin. Support        | 80,877  | 45.1%  |  |  |
|                           |         |        | Buildings/Maintenance          | 16,997  | 9.5%   |  |  |
| Total                     | 179,171 | 100.0% | Total                          | 179,171 | 100.0% |  |  |

## Donor Designation for Gifts 2023-2024