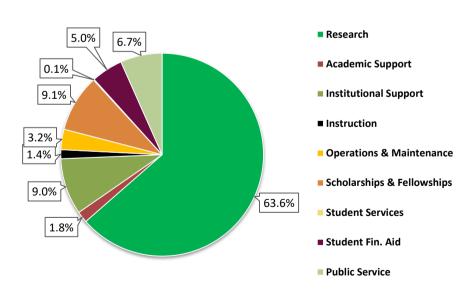

## Sponsored Funding Awarded (in thousands)

Fiscal Year

|                                              | 2014-2015 | 2015-2016 | 2016-2017 | 2017-2018 | 2018-2019 | 2019-2020 | 2020-2021 | 2021-2022 | 2022-2023 | 2023-2024 |
|----------------------------------------------|-----------|-----------|-----------|-----------|-----------|-----------|-----------|-----------|-----------|-----------|
| By Source                                    |           |           |           |           |           |           |           |           |           |           |
| Federal                                      | \$223,887 | \$229,524 | \$218,951 | \$235,634 | \$237,132 | \$272,461 | \$303,453 | \$251,772 | \$261,321 | \$298,671 |
| State/County/                                |           |           |           |           |           |           |           |           |           |           |
| City Government                              | 31,196    | 36,886    | 33,744    | 30,526    | 29,296    | 31,933    | 35,831    | 41,185    | 77,894    | 40,125    |
| Industry/Corporate <sup>∠</sup>              | 40,910    | 43,808    | 45,276    | 45,735    | 49,771    | 46,519    | 48,126    | 57,283    | 55,436    | 63,039    |
| Non-Profit Org./<br>Commodities <sup>2</sup> | 22,640    | 26,886    | 27,984    | 31.648    | 34,332    | 22.881    | 26.033    | 25.634    | 30.468    | 29,123    |
| Individuals                                  | 90,045    | 70,044    | 163,855   | 149,645   | 100,072   | 102,410   | 125,390   | 203,510   | 81,413    | 86,286    |
| Universities/Colleges                        | 14.750    | 16,186    | 12.670    | 14,160    | 17.349    | 17.010    | 18.725    | 21.227    | 23,485    | 26,878    |
| Other                                        | 1,516     | 2,462     | 1,132     | 1,861     | 1,084     | 1,458     | 1,579     | 1,130     | 524       | 523       |
| Total                                        | \$424,944 | \$425,796 | \$503,612 | \$509,209 | \$469,036 | \$494,672 | \$559,137 | \$601,741 | \$530,541 | \$544,645 |
| By Purpose <sup>1</sup>                      |           |           |           |           |           |           |           |           |           |           |
| Research                                     | \$225,677 | \$252,489 | \$243,667 | \$245,754 | \$260,927 | \$252,983 | \$231,110 | \$284,205 | \$301,329 | \$346,239 |
| Academic Support                             | 14,151    | 10,465    | 11,793    | 11,406    | 6,753     | 9,783     | 8,707     | 7,619     | 14,080    | 9,748     |
| Institutional Support                        | 36,550    | 40,236    | 127,665   | 117,696   | 71,063    | 62,474    | 137,129   | 88,983    | 51,535    | 49,016    |
| Instruction                                  | 1,751     | 2,529     | 5,123     | 4,803     | 1,924     | 4,001     | 3,209     | 4,599     | 2,399     | 7,822     |
| <b>Operations &amp; Maintenance</b>          | 36,740    | 15,126    | 15,735    | 14,294    | 21,858    | 38,191    | 24,670    | 65,053    | 54,025    | 17,650    |
| Scholarships & Fellowships                   | 35,644    | 36,220    | 39,295    | 40,849    | 40,094    | 44,860    | 49,585    | 86,371    | 43,471    | 49,693    |
| Student Services                             | 919       | 919       | 1,066     | 889       | 966       | 1,322     | 1,164     | 415       | 1,579     | 763       |
| Student Fin. Aid                             | 28,327    | 25,077    | 27,349    | 30,074    | 28,872    | 41,948    | 67,662    | 27,031    | 26,600    | 27,453    |
| Public Service/                              | 45,185    | 42,735    | 31,919    | 43,445    | 36,579    | 39,110    | 35,902    | 37,466    | 35,523    | 36,261    |
| Extension                                    | 0         | 0         | 0         | 0         | 0         | 0         | 0         | 0         | 0         | 0         |
| Education                                    | 0         | 0         | 0         | 0         | 0         | 0         | 0         | 0         | 0         | 0         |
| Building Funds                               | 0         | 0         | 0         | 0         | 0         | 0         | 0         | 0         | 0         | 0         |
| Equipment                                    | 0         | 0         | 0         | 0         | 0         | 0         | 0         | 0         | 0         | 0         |
| Dept./Admin. Support                         | 0         | 0         | 0         | 0         | 0         | 0         | 0         | 0         | 0         | 0         |
| Miscellaneous                                | 0         | 0         | 0         | 0         | 0         | 0         | 0         | 0         | 0         | 0         |
| Total                                        | \$424,944 | \$425,796 | \$503,612 | \$509,210 | \$469,036 | \$494,672 | \$559,138 | \$601,742 | \$530,541 | \$544,645 |

## Sponsored Funding Amounts by Purpose FY2024

Office of Institutional Research (Source: Office of Vice President for Research) Last Updated: 12/19/2024