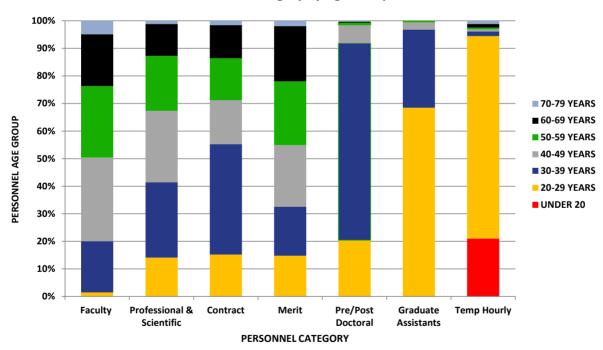

## Personnel Age by Classification and Headcount, 2024

October Payroll

| PERSONNEL CLASSIFICATION <sup>1</sup> | UNDER<br>20 | 20-29<br>YEARS | 30-39<br>YEARS | 40-49<br>YEARS | 50-59<br>YEARS | 60-69<br>YEARS | 70-79<br>YEARS | 80-89<br>YEARS | 90+<br>YEARS | Total  |
|---------------------------------------|-------------|----------------|----------------|----------------|----------------|----------------|----------------|----------------|--------------|--------|
| Faculty                               |             | 26             | 322            | 527            | 451            | 326            | 85             | 8              | 1            | 1,746  |
| Professional and Scientific           |             | 523            | 1,014          | 962            | 741            | 429            | 43             |                |              | 3,712  |
| Contract                              |             | 19             | 50             | 20             | 19             | 15             | 2              |                |              | 125    |
| Merit                                 | 1           | 167            | 202            | 254            | 263            | 228            | 22             |                |              | 1,137  |
| Pre/Post Doctoral                     |             | 58             | 203            | 19             | 2              | 1              | 1              |                |              | 284    |
| Graduate Assistants                   | 1           | 1,718          | 712            | 64             | 15             |                |                |                |              | 2,510  |
| Temp Hourly (Student & Non-student)   | 1,367       | 4,771          | 112            | 47             | 41             | 86             | 75             | 11             |              | 6,510  |
| All Personnel                         | 1,369       | 7,282          | 2,615          | 1,893          | 1,532          | 1,085          | 228            | 19             |              | 16,024 |

## Percent of Personnel Category by Age Group, 2024

Office of Institutional Research (Data Source: Workday HCM and Finance) Last Updated 2/20/2025