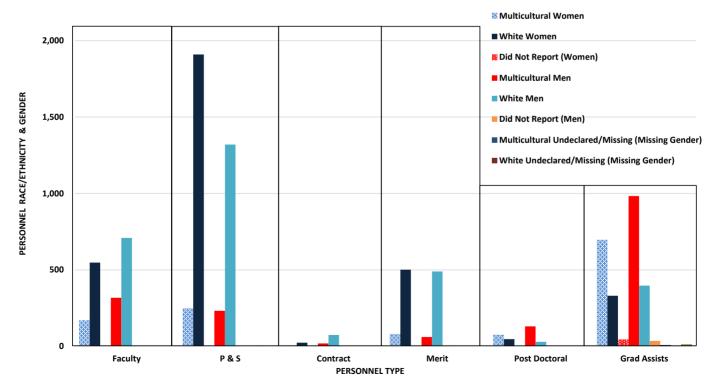

## Personnel Race/Ethnicity & Gender by Employment Type, 2024

October Payroll Headcount and Percent

| GENDER                                                         | Faculty &<br>Acad./Admin.<br>with Rank <sup>1</sup> | Professional<br>& Scientific | Contract      | Merit           | Post<br>Doctoral | Graduate<br>Assistants | Total                |
|----------------------------------------------------------------|-----------------------------------------------------|------------------------------|---------------|-----------------|------------------|------------------------|----------------------|
| WOMEN                                                          | 719                                                 | 2,158                        | 31            | 583             | 123              | 1,070                  | 4,684                |
| Multicultural <sup>2</sup> White Did not report Race/Ethnicity | 171<br>548                                          | 249<br>1,909                 | 7<br>24       | 81<br>502       | 76<br>47         | 697<br>331<br>42       | 1,281<br>3,361<br>42 |
| MEN                                                            | 1,027                                               | 1,553                        | 94            | 554             | 161              | 1,416                  | 4,805                |
| Multicultural <sup>2</sup> White Did not report Race/Ethnicity | 318<br>709                                          | 233<br>1,320                 | 19<br>75      | 61<br>490<br>3  | 131<br>30        | 983<br>397<br>36       | 1,745<br>3,021<br>39 |
| OTHER or UNDECLARED GENDER <sup>3</sup>                        | 0                                                   | 1                            | 0             | 0               | 0                | 24                     | 25                   |
| Multicultural <sup>2</sup> White Did not report Race/Ethnicity | 0<br>0<br>0                                         | 0<br>1<br>0                  | 0<br>0<br>0   | 0<br>0<br>0     | 0<br>0<br>0      | 7<br>5<br>12           | 7<br>6<br>12         |
| GENDER TOTAL                                                   | 1,746                                               | 3,712                        | 125           | 1,137           | 284              | 2,510                  | 9,514                |
| Multicultural <sup>2</sup> White Did not report Race/Ethnicity | 489<br>1,257<br>0                                   | 482<br>3,230<br>0            | 26<br>99<br>0 | 142<br>992<br>3 | 207<br>77<br>0   | 1,687<br>733<br>90     | 3,033<br>6,388<br>93 |
| GRAND TOTAL                                                    | 1,746                                               | 3,712                        | 125           | 1,137           | 284              | 2,510                  | 9,514                |

## Personnel by Race/ Ethnicity, Gender, & Employment Type, 2024

Office of Institutional Research (Data Source: Workday HCM and Finance) Last Updated 2/20/2025

<sup>&</sup>lt;sup>2</sup> Multicultural includes all non-white races and ethnicities and international personnel.