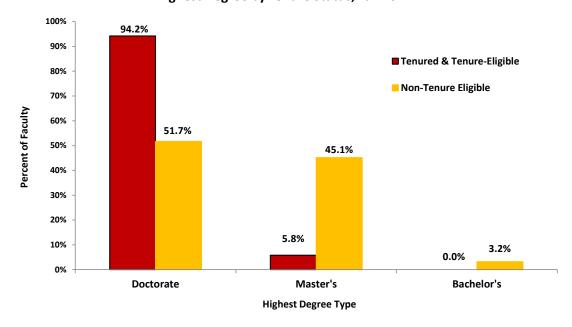

## **Faculty by Highest Degree**

October Payroll Headcount

|                                          | 2020   |       | 2021   |       | 2022   |       | 2023   |       | 2024   |       |
|------------------------------------------|--------|-------|--------|-------|--------|-------|--------|-------|--------|-------|
|                                          | NUMBER | %     |
| Tenured                                  | 981    |       | 963    |       | 953    |       | 933    |       | 906    |       |
| Doctorate                                | 925    | 94.3% | 907    | 94.2% | 899    | 94.3% | 881    | 94.4% | 857    | 94.6% |
| Master's                                 | 55     | 5.6%  | 55     | 5.7%  | 54     | 5.7%  | 52     | 5.6%  | 49     | 5.4%  |
| Bachelor's                               | 1      | 0.1%  | 1      | 0.1%  | 0      | 0.0%  | 0      | 0.0%  | 0      | 0.0%  |
| Not Available                            | 0      | 0.0%  | 0      | 0.0%  | 0      | 0.0%  | 0      | 0.0%  | 0      | 0.0%  |
| Tenure Eligible                          | 298    |       | 256    |       | 223    |       | 207    |       | 213    |       |
| Doctorate                                | 281    | 94.3% | 238    | 93.0% | 212    | 95.1% | 189    | 91.3% | 197    | 92.5% |
| Master's                                 | 17     | 5.7%  | 18     | 7.0%  | 11     | 4.9%  | 17     | 8.2%  | 16     | 7.5%  |
| Bachelor's                               | 0      | 0.0%  | 0      | 0.0%  | 0      | 0.0%  | 0      | 0.0%  | 0      | 0.0%  |
| Not Available                            | 0      | 0.0%  | 0      | 0.0%  | 0      | 0.0%  | 1      | 0.5%  | 0      | 0.0%  |
| <b>Total Tenured and Tenure Eligible</b> | 1,279  |       | 1,219  |       | 1,176  |       | 1,140  |       | 1,119  |       |
| Doctorate                                | 1,206  | 94.3% | 1,145  | 93.9% | 1,111  | 94.5% | 1,070  | 93.9% | 1,054  | 94.2% |
| Master's                                 | 72     | 5.6%  | 73     | 6.0%  | 65     | 5.5%  | 69     | 6.1%  | 65     | 5.8%  |
| Bachelor's                               | 1      | 0.1%  | 1      | 0.1%  | 0      | 0.0%  | 0      | 0.0%  | 0      | 0.0%  |
| Not Available                            | 0      | 0.0%  | 0      | 0.0%  | 0      | 0.0%  | 1      | 0.1%  | 0      | 0.0%  |
| Term (Non-Tenure Eligible)               | 579    |       | 580    |       | 573    |       | 606    |       | 627    |       |
| Doctorate                                | 320    | 55.3% | 323    | 55.7% | 302    | 52.7% | 320    | 52.8% | 324    | 51.7% |
| Master's                                 | 245    | 42.3% | 237    | 40.9% | 249    | 43.5% | 264    | 43.6% | 283    | 45.1% |
| Bachelor's                               | 14     | 2.4%  | 19     | 3.3%  | 21     | 3.7%  | 21     | 3.5%  | 20     | 3.2%  |
| Not Available                            | 0      | 0.0%  | 1      | 0.2%  | 1      | 0.2%  | 1      | 0.2%  | 0      | 0.0%  |
| Total Faculty                            | 1,858  |       | 1,799  |       | 1,749  |       | 1,746  |       | 1,746  |       |
| Doctorate                                | 1,526  | 82.1% | 1,468  | 81.6% | 1,413  | 80.8% | 1,390  | 79.6% | 1,378  | 78.9% |
| Master's                                 | 317    | 17.1% | 310    | 17.2% | 314    | 18.0% | 333    | 19.1% | 348    | 19.9% |
| Bachelor's                               | 15     | 0.8%  | 20     | 1.1%  | 21     | 1.2%  | 21     | 1.2%  | 20     | 1.1%  |
| Not Available                            | 0      | 0.0%  | 1      | 0.1%  | 1      | 0.1%  | 2      | 0.1%  | 0      | 0.0%  |

## **Highest Degree by Tenure Status, Fall 2024**

Office of Institutional Research (Data Source: Data Mart, Workday, and e-Data Warehouse) Last Updated: 12/18/2024